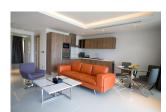

## **Details**

**Bedrooms:** 2 **Bathrooms:** 2

Floors: Not Mentioned
Interior size: 195 sq.m.
Land size: Not Mentioned
Exterior size: Not Mentioned
Total Built Area: Not Mentioned
Furniture: Fully furnished
Kitchen: European-style
Beach: Not Available

## **Description**

This 195 sq.m, 2 bedrooms pool villa is located at the main building next to the lobby and fitness centre. The villa offers magnificent views of Phang Nga Bay from the second floor.