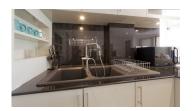

## **Details**

**Bedrooms: 2 Bathrooms**: 2 Floors: 1 Floor No: 1

Interior size: 107 sq.m. Land size: Not Mentioned Exterior size: Not Mentioned Total Built Area: Not Mentioned Furniture: Fully furnished Kitchen: European-style