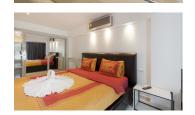

## **Details**

**Bedrooms: 2 Bathrooms**: 2 Floors: 1 Floor No: 1

Interior size: 107 sq.m. Land size: Not Mentioned Exterior size: Not Mentioned Total Built Area: Not Mentioned Furniture: Fully furnished Kitchen: European-style

## **Description**

This apartment is a luxurious sea-facing condominium situated at the quiet north end of Patong beach. Just cross the street for some snorkeling and swimming. Enjoy the beautiful sunset over the sea from your private balcony. Have a freshly shaken cocktail at the bar alongside the swimming pool, together with friends or family. Your vacation at this Residence will definitely be a stay to remember.