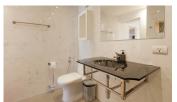

## **Details**

**Bedrooms: 2 Bathrooms**: 2 Floors: 1 Floor No: 1

Interior size: 107 sq.m. Land size: Not Mentioned Exterior size: Not Mentioned Total Built Area: Not Mentioned Furniture: Fully furnished Kitchen: European-style