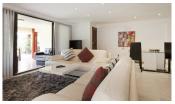

## **Details**

**Bedrooms: 2 Bathrooms**: 2 Floors: 1 Floor No: 1

Interior size: 107 sq.m. Land size: Not Mentioned Exterior size: Not Mentioned Total Built Area: Not Mentioned Furniture: Fully furnished Kitchen: European-style

## **Description**

This apartment is a luxurious sea-facing condominium situated at the quiet north end of Patong beach. Just cross the street for some snorkeling and swimming. Enjoy the beautiful sunset over the sea from your private balcony. Have a freshly shaken cocktail at the bar alongside the swimming pool, together with friends or family. Your vacation at this Residence will definitely be a stay to remember.