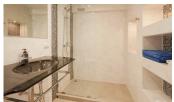

## **Details**

**Bedrooms: 2 Bathrooms**: 2 Floors: 1 Floor No: 1

Interior size: 107 sq.m. Land size: Not Mentioned Exterior size: Not Mentioned Total Built Area: Not Mentioned Furniture: Fully furnished Kitchen: European-style

## **Description**

This apartment is a luxurious sea-facing condominium situated at the quiet north end of Patong beach. Just cross the street for some snorkeling and swimming. Enjoy the beautiful sunset over the sea from your private balcony. Have a freshly shaken cocktail at the bar alongside the swimming pool, together with friends or family. Your vacation at this Residence will definitely be a stay to remember.