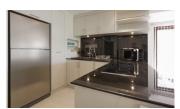

## **Details**

**Bedrooms: 2 Bathrooms**: 2 Floors: 1 Floor No: 1

Interior size: 107 sq.m. Land size: Not Mentioned Exterior size: Not Mentioned Total Built Area: Not Mentioned Furniture: Fully furnished Kitchen: European-style

## **Description**

This apartment is a luxurious sea-facing condominium situated at the quiet north end of Patong beach. Just cross the street for some snorkeling and swimming. Enjoy the beautiful sunset over the sea from your private balcony. Have a freshly shaken cocktail at the bar alongside the swimming pool, together with friends or family. Your vacation at this Residence will definitely be a stay to remember.