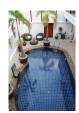

## 3 Bedrooms Lovely Pool Villa in Kathu (PKUH1386)

| Details                           | Features                                         |
|-----------------------------------|--------------------------------------------------|
| Bedrooms: 3                       | WiFi in Public Area                              |
| Bathrooms: 3                      | Cable TV                                         |
| Floors: 2                         |                                                  |
| Interior size: 250 sq.m.          | Kathu, Phuket                                    |
| Land size: Not Mentioned          |                                                  |
| Exterior size: Not Mentioned      | Villa / House                                    |
| Total Built Area: Not Mentioned   | Agent Information<br>organ@millennium.realestate |
| Furniture: Fully furnished        |                                                  |
| Kitchen: European-style           |                                                  |
| Beach: Available                  |                                                  |
| Garden: Small                     |                                                  |
| Car park: 1                       |                                                  |
| Swimming Pool: Private            |                                                  |
| Sale Price : 6.5M THB             |                                                  |
| Long Term Rent Price : 45,000 THB |                                                  |

## Description

The Villa comprise with 3 bedrooms, 3 bathrooms, private pool, Europe kitchen, living area, dinning area and one office room. The villa not so far to Patong Beach just drive 10 minutes to Patong Beach and close to the villa have fresh market and super market.