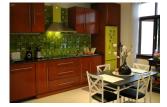

## 3 Bedrooms Lovely Pool Villa in Kathu (PKUH1386)

| Details                           | Features                                         |
|-----------------------------------|--------------------------------------------------|
| Bedrooms: 3                       | WiFi in Public Area                              |
| Bathrooms: 3                      | Cable TV                                         |
| Floors: 2                         |                                                  |
| Interior size: 250 sq.m.          | Kathu, Phuket                                    |
| Land size: Not Mentioned          |                                                  |
| Exterior size: Not Mentioned      | Villa / House                                    |
| Total Built Area: Not Mentioned   | Agent Information<br>organ@millennium.realestate |
| Furniture: Fully furnished        |                                                  |
| Kitchen: European-style           |                                                  |
| Beach: Available                  |                                                  |
| Garden: Small                     |                                                  |
| Car park: 1                       |                                                  |
| Swimming Pool: Private            |                                                  |
| Sale Price : 6.5M THB             |                                                  |
| Long Term Rent Price : 45,000 THB |                                                  |

## Description

The Villa comprise with 3 bedrooms, 3 bathrooms, private pool, Europe kitchen, living area, dinning area and one office room. The villa not so far to Patong Beach just drive 10 minutes to Patong Beach and close to the villa have fresh market and super market.