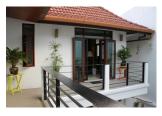

## 3 Bedrooms Lovely Pool Villa in Kathu (PKUH1386)

| Details                           | Features                                         |
|-----------------------------------|--------------------------------------------------|
| Bedrooms: 3                       | WiFi in Public Area                              |
| Bathrooms: 3                      | Cable TV                                         |
| Floors: 2                         |                                                  |
| Interior size: 250 sq.m.          | Kathu, Phuket                                    |
| Land size: Not Mentioned          |                                                  |
| Exterior size: Not Mentioned      | Villa / House                                    |
| Total Built Area: Not Mentioned   | Agent Information<br>organ@millennium.realestate |
| Furniture: Fully furnished        |                                                  |
| Kitchen: European-style           |                                                  |
| Beach: Available                  |                                                  |
| Garden: Small                     |                                                  |
| Car park: 1                       |                                                  |
| Swimming Pool: Private            |                                                  |
| Sale Price : 6.5M THB             |                                                  |
| Long Term Rent Price : 45,000 THB |                                                  |

## Description

The Villa comprise with 3 bedrooms, 3 bathrooms, private pool, Europe kitchen, living area, dinning area and one office room. The villa not so far to Patong Beach just drive 10 minutes to Patong Beach and close to the villa have fresh market and super market.