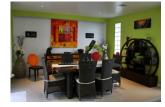

## 3 Bedrooms Lovely Pool Villa in Kathu (PKUH1386)

| Details                           | Features                                         |
|-----------------------------------|--------------------------------------------------|
| Bedrooms: 3                       | WiFi in Public Area                              |
| Bathrooms: 3                      | Cable TV                                         |
| Floors: 2                         |                                                  |
| Interior size: 250 sq.m.          | Kathu, Phuket                                    |
| Land size: Not Mentioned          |                                                  |
| Exterior size: Not Mentioned      | Villa / House                                    |
| Total Built Area: Not Mentioned   | Agent Information<br>organ@millennium.realestate |
| Furniture: Fully furnished        |                                                  |
| Kitchen: European-style           |                                                  |
| Beach: Available                  |                                                  |
| Garden: Small                     |                                                  |
| Car park: 1                       |                                                  |
| Swimming Pool: Private            |                                                  |
| Sale Price : 6.5M THB             |                                                  |
| Long Term Rent Price : 45,000 THB |                                                  |

## Description

The Villa comprise with 3 bedrooms, 3 bathrooms, private pool, Europe kitchen, living area, dinning area and one office room. The villa not so far to Patong Beach just drive 10 minutes to Patong Beach and close to the villa have fresh market and super market.