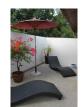

## 3 Bedrooms Lovely Pool Villa in Kathu (PKUH1386)

| Details                           | Features                                         |
|-----------------------------------|--------------------------------------------------|
| Bedrooms: 3                       | WiFi in Public Area                              |
| Bathrooms: 3                      | Cable TV                                         |
| Floors: 2                         |                                                  |
| Interior size: 250 sq.m.          | Kathu, Phuket                                    |
| Land size: Not Mentioned          |                                                  |
| Exterior size: Not Mentioned      | Villa / House                                    |
| Total Built Area: Not Mentioned   | Agent Information<br>organ@millennium.realestate |
| Furniture: Fully furnished        |                                                  |
| Kitchen: European-style           |                                                  |
| Beach: Available                  |                                                  |
| Garden: Small                     |                                                  |
| Car park: 1                       |                                                  |
| Swimming Pool: Private            |                                                  |
| Sale Price : 6.5M THB             |                                                  |
| Long Term Rent Price : 45,000 THB |                                                  |

## Description

The Villa comprise with 3 bedrooms, 3 bathrooms, private pool, Europe kitchen, living area, dinning area and one office room. The villa not so far to Patong Beach just drive 10 minutes to Patong Beach and close to the villa have fresh market and super market.