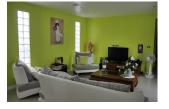

## 3 Bedrooms Lovely Pool Villa in Kathu (PKUH1386)

| Details                           | Features                                         |
|-----------------------------------|--------------------------------------------------|
| Bedrooms: 3                       | WiFi in Public Area                              |
| Bathrooms: 3                      | Cable TV                                         |
| Floors: 2                         |                                                  |
| Interior size: 250 sq.m.          | Kathu, Phuket                                    |
| Land size: Not Mentioned          |                                                  |
| Exterior size: Not Mentioned      | Villa / House                                    |
| Total Built Area: Not Mentioned   | Agent Information<br>organ@millennium.realestate |
| Furniture: Fully furnished        |                                                  |
| Kitchen: European-style           |                                                  |
| Beach: Available                  |                                                  |
| Garden: Small                     |                                                  |
| Car park: 1                       |                                                  |
| Swimming Pool: Private            |                                                  |
| Sale Price : 6.5M THB             |                                                  |
| Long Term Rent Price : 45,000 THB |                                                  |

## Description

The Villa comprise with 3 bedrooms, 3 bathrooms, private pool, Europe kitchen, living area, dinning area and one office room. The villa not so far to Patong Beach just drive 10 minutes to Patong Beach and close to the villa have fresh market and super market.