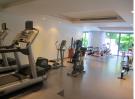

## Exclusive private pool condominium with amazing spaces (PBTC1407)

| Details                            | Features                |  |
|------------------------------------|-------------------------|--|
| Bedrooms: 2                        | Massage                 |  |
| Bathrooms: 3                       | WiFi in Public Area     |  |
| Floors: Not Mentioned              | Cable TV                |  |
| Interior size: 176 sq.m.           | Sauna                   |  |
| Land size: 294 sq.m.               | Jacuzzi                 |  |
| Exterior size: Not Mentioned       | Panoramic Windows       |  |
| Total Built Area: Not Mentioned    | Coffee Shop             |  |
| Furniture: Fully furnished         | Jogging Track           |  |
| Kitchen: European-style            | Playground              |  |
| Beach: Available                   | Gym                     |  |
| Garden: Mid-size                   | Clubhouse               |  |
| Car park: 1                        | Steam Room              |  |
| Swimming Pool: Private             | Golf                    |  |
| Sale Price : 19.5M THB             | Manned Security         |  |
| Long Term Rent Price : 110,000 THB | CCTV                    |  |
| Description                        | Maid Service<br>Laundry |  |