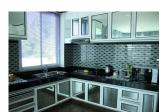

## **Details**

Bedrooms: 1 Bathrooms: 1

Floors: Not Mentioned Interior size: 64 sq.m. Land size: Not Mentioned Exterior size: Not Mentioned Total Built Area: Not Mentioned Furniture: Fully furnished Kitchen: European-style Beach: Not Available Garden: Not Mentioned Car park: Not Mentioned