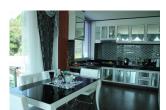

## **Details**

Bedrooms: 1 Bathrooms: 1

Floors: Not Mentioned Interior size: 64 sq.m. Land size: Not Mentioned Exterior size: Not Mentioned Total Built Area: Not Mentioned Furniture: Fully furnished Kitchen: European-style Beach: Not Available Garden: Not Mentioned Car park: Not Mentioned

## **Description**

This is one bedroom, one bathroom interiors are set to be simple yet modern, stylish and chic. Large windows will allow plenty of sunlight into the units and, like the balconies, afford great views of the sea.