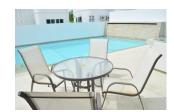

## Superb 4 bedrooms private pool Villa with an amazing view on Chalong temple (PCLH1502)

| Details                            | Features                    |
|------------------------------------|-----------------------------|
| Bedrooms: 4                        | WiFi in Public Area         |
| Bathrooms: 5                       | Cable TV                    |
| Floors: 3                          | Jacuzzi                     |
| Interior size: 300 sq.m.           | Panoramic Windows           |
| Land size: 400 sq.m.               | Waterfall                   |
| Exterior size: Not Mentioned       | Manned Security             |
| Total Built Area: Not Mentioned    | CCTV                        |
| Furniture: Fully furnished         | Maid Service                |
| Kitchen: European-style            | Laundry                     |
| Beach: Available                   | -                           |
| Garden: Mid-size                   | Chalong, Phuket             |
| Car park: 2                        | charong, r naket            |
| Swimming Pool: Private             | Villa / House               |
| Sale Price : 18.5M THB             |                             |
| Long Term Rent Price : 110,000 THB | Agent Information           |
| Description                        | organ@millennium.realestate |

## Description

The perfect hideaway for your holiday on this paradise Island. This 4 bedrooms Villa will offer you the comfort of a High End property. The private lift will take you the rooftop where an amazing view on Chalong Temple awaits for you. This property is available for rent on a monthly for thime of the best time of the year.