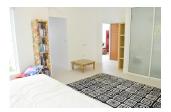

## Superb 4 bedrooms private pool Villa with an amazing view on Chalong temple (PCLH1502)

| Details                            | Features                    |
|------------------------------------|-----------------------------|
| Bedrooms: 4                        | WiFi in Public Area         |
| Bathrooms: 5                       | Cable TV                    |
| Floors: 3                          | Jacuzzi                     |
| Interior size: 300 sq.m.           | Panoramic Windows           |
| Land size: 400 sq.m.               | Waterfall                   |
| Exterior size: Not Mentioned       | Manned Security             |
| Total Built Area: Not Mentioned    | CCTV                        |
| Furniture: Fully furnished         | Maid Service                |
| Kitchen: European-style            | Laundry                     |
| Beach: Available                   | -                           |
| Garden: Mid-size                   | Chalong, Phuket             |
| Car park: 2                        | charong, r naket            |
| Swimming Pool: Private             | Villa / House               |
| Sale Price : 18.5M THB             |                             |
| Long Term Rent Price : 110,000 THB | Agent Information           |
| Description                        | organ@millennium.realestate |