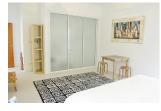

## Superb 4 bedrooms private pool Villa with an amazing view on Chalong temple (PCLH1502)

| Details                            | Features                    |
|------------------------------------|-----------------------------|
| Bedrooms: 4                        | WiFi in Public Area         |
| Bathrooms: 5                       | Cable TV                    |
| Floors: 3                          | Jacuzzi                     |
| Interior size: 300 sq.m.           | Panoramic Windows           |
| Land size: 400 sq.m.               | Waterfall                   |
| Exterior size: Not Mentioned       | Manned Security             |
| Total Built Area: Not Mentioned    | CCTV                        |
| Furniture: Fully furnished         | Maid Service                |
| Kitchen: European-style            | Laundry                     |
| Beach: Available                   | -                           |
| Garden: Mid-size                   | Chalong, Phuket             |
| Car park: 2                        | charong, r naket            |
| Swimming Pool: Private             | Villa / House               |
| Sale Price : 18.5M THB             |                             |
| Long Term Rent Price : 110,000 THB | Agent Information           |
| Description                        | organ@millennium.realestate |