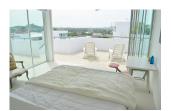

## Superb 4 bedrooms private pool Villa with an amazing view on Chalong temple (PCLH1502)

| Details                            | Features                    |
|------------------------------------|-----------------------------|
| Bedrooms: 4                        | WiFi in Public Area         |
| Bathrooms: 5                       | Cable TV                    |
| Floors: 3                          | Jacuzzi                     |
| Interior size: 300 sq.m.           | Panoramic Windows           |
| Land size: 400 sq.m.               | Waterfall                   |
| Exterior size: Not Mentioned       | Manned Security             |
| Total Built Area: Not Mentioned    | CCTV                        |
| Furniture: Fully furnished         | Maid Service                |
| Kitchen: European-style            | Laundry                     |
| Beach: Available                   | -                           |
| Garden: Mid-size                   | Chalong, Phuket             |
| Car park: 2                        | charong, r naket            |
| Swimming Pool: Private             | Villa / House               |
| Sale Price : 18.5M THB             |                             |
| Long Term Rent Price : 110,000 THB | Agent Information           |
| Description                        | organ@millennium.realestate |

## Description

The perfect hideaway for your holiday on this paradise Island. This 4 bedrooms Villa will offer you the comfort of a High End property. The private lift will take you the rooftop where an amazing view on Chalong Temple awaits for you. This property is available for rent on a monthly for thime of the best time of the year.