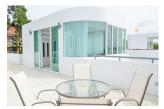

## Superb 4 bedrooms private pool Villa with an amazing view on Chalong temple (PCLH1502)

| Details                            | Features                    |
|------------------------------------|-----------------------------|
| Bedrooms: 4                        | WiFi in Public Area         |
| Bathrooms: 5                       | Cable TV                    |
| Floors: 3                          | Jacuzzi                     |
| Interior size: 300 sq.m.           | Panoramic Windows           |
| Land size: 400 sq.m.               | Waterfall                   |
| Exterior size: Not Mentioned       | Manned Security             |
| Total Built Area: Not Mentioned    | CCTV                        |
| Furniture: Fully furnished         | Maid Service                |
| Kitchen: European-style            | Laundry                     |
| Beach: Available                   | -                           |
| Garden: Mid-size                   | Chalong, Phuket             |
| Car park: 2                        | charong, r naket            |
| Swimming Pool: Private             | Villa / House               |
| Sale Price : 18.5M THB             |                             |
| Long Term Rent Price : 110,000 THB | Agent Information           |
| Description                        | organ@millennium.realestate |

## Description

The perfect hideaway for your holiday on this paradise Island. This 4 bedrooms Villa will offer you the comfort of a High End property. The private lift will take you the rooftop where an amazing view on Chalong Temple awaits for you. This property is available for rent on a monthly for thime of the best time of the year.