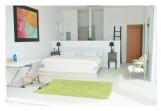

## Superb 4 bedrooms private pool Villa with an amazing view on Chalong temple (PCLH1502)

| Details                            | Features                    |
|------------------------------------|-----------------------------|
| Bedrooms: 4                        | WiFi in Public Area         |
| Bathrooms: 5                       | Cable TV                    |
| Floors: 3                          | Jacuzzi                     |
| Interior size: 300 sq.m.           | Panoramic Windows           |
| Land size: 400 sq.m.               | Waterfall                   |
| Exterior size: Not Mentioned       | Manned Security             |
| Total Built Area: Not Mentioned    | CCTV                        |
| Furniture: Fully furnished         | Maid Service                |
| Kitchen: European-style            | Laundry                     |
| Beach: Available                   | -                           |
| Garden: Mid-size                   | Chalong, Phuket             |
| Car park: 2                        | charong, r naket            |
| Swimming Pool: Private             | Villa / House               |
| Sale Price : 18.5M THB             |                             |
| Long Term Rent Price : 110,000 THB | Agent Information           |
| Description                        | organ@millennium.realestate |

## Description

The perfect hideaway for your holiday on this paradise Island. This 4 bedrooms Villa will offer you the comfort of a High End property. The private lift will take you the rooftop where an amazing view on Chalong Temple awaits for you. This property is available for rent on a monthly for thime of the best time of the year.