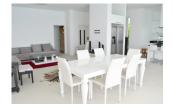

## Superb 4 bedrooms private pool Villa with an amazing view on Chalong temple (PCLH1502)

| Details                            | Features                    |
|------------------------------------|-----------------------------|
| Bedrooms: 4                        | WiFi in Public Area         |
| Bathrooms: 5                       | Cable TV                    |
| Floors: 3                          | Jacuzzi                     |
| Interior size: 300 sq.m.           | Panoramic Windows           |
| Land size: 400 sq.m.               | Waterfall                   |
| Exterior size: Not Mentioned       | Manned Security             |
| Total Built Area: Not Mentioned    | CCTV                        |
| Furniture: Fully furnished         | Maid Service                |
| Kitchen: European-style            | Laundry                     |
| Beach: Available                   | -                           |
| Garden: Mid-size                   | Chalong, Phuket             |
| Car park: 2                        | charong, r naket            |
| Swimming Pool: Private             | Villa / House               |
| Sale Price : 18.5M THB             |                             |
| Long Term Rent Price : 110,000 THB | Agent Information           |
| Description                        | organ@millennium.realestate |

## Description

The perfect hideaway for your holiday on this paradise Island. This 4 bedrooms Villa will offer you the comfort of a High End property. The private lift will take you the rooftop where an amazing view on Chalong Temple awaits for you. This property is available for rent on a monthly for thime of the best time of the year.