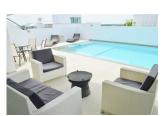

## Superb 4 bedrooms private pool Villa with an amazing view on Chalong temple (PCLH1502)

| Details                            | Features                    |
|------------------------------------|-----------------------------|
| Bedrooms: 4                        | WiFi in Public Area         |
| Bathrooms: 5                       | Cable TV                    |
| Floors: 3                          | Jacuzzi                     |
| Interior size: 300 sq.m.           | Panoramic Windows           |
| Land size: 400 sq.m.               | Waterfall                   |
| Exterior size: Not Mentioned       | Manned Security             |
| Total Built Area: Not Mentioned    | CCTV                        |
| Furniture: Fully furnished         | Maid Service                |
| Kitchen: European-style            | Laundry                     |
| Beach: Available                   | -                           |
| Garden: Mid-size                   | Chalong, Phuket             |
| Car park: 2                        | charong, r naket            |
| Swimming Pool: Private             | Villa / House               |
| Sale Price : 18.5M THB             |                             |
| Long Term Rent Price : 110,000 THB | Agent Information           |
| Description                        | organ@millennium.realestate |

## Description

The perfect hideaway for your holiday on this paradise Island. This 4 bedrooms Villa will offer you the comfort of a High End property. The private lift will take you the rooftop where an amazing view on Chalong Temple awaits for you. This property is available for rent on a monthly for thime of the best time of the year.