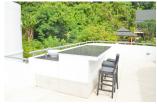

## Superb 4 bedrooms private pool Villa with an amazing view on Chalong temple (PCLH1502)

| Details                            | Features                    |
|------------------------------------|-----------------------------|
| Bedrooms: 4                        | WiFi in Public Area         |
| Bathrooms: 5                       | Cable TV                    |
| Floors: 3                          | Jacuzzi                     |
| Interior size: 300 sq.m.           | Panoramic Windows           |
| Land size: 400 sq.m.               | Waterfall                   |
| Exterior size: Not Mentioned       | Manned Security             |
| Total Built Area: Not Mentioned    | CCTV                        |
| Furniture: Fully furnished         | Maid Service                |
| Kitchen: European-style            | Laundry                     |
| Beach: Available                   | -                           |
| Garden: Mid-size                   | Chalong, Phuket             |
| Car park: 2                        | charong, r naket            |
| Swimming Pool: Private             | Villa / House               |
| Sale Price : 18.5M THB             |                             |
| Long Term Rent Price : 110,000 THB | Agent Information           |
| Description                        | organ@millennium.realestate |

## Description

The perfect hideaway for your holiday on this paradise Island. This 4 bedrooms Villa will offer you the comfort of a High End property. The private lift will take you the rooftop where an amazing view on Chalong Temple awaits for you. This property is available for rent on a monthly for thime of the best time of the year.