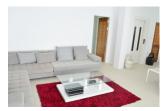

## Superb 4 bedrooms private pool Villa with an amazing view on Chalong temple (PCLH1502)

| Details                            | Features                    |
|------------------------------------|-----------------------------|
| Bedrooms: 4                        | WiFi in Public Area         |
| Bathrooms: 5                       | Cable TV                    |
| Floors: 3                          | Jacuzzi                     |
| Interior size: 300 sq.m.           | Panoramic Windows           |
| Land size: 400 sq.m.               | Waterfall                   |
| Exterior size: Not Mentioned       | Manned Security             |
| Total Built Area: Not Mentioned    | CCTV                        |
| Furniture: Fully furnished         | Maid Service                |
| Kitchen: European-style            | Laundry                     |
| Beach: Available                   | -                           |
| Garden: Mid-size                   | Chalong, Phuket             |
| Car park: 2                        | charong, r naket            |
| Swimming Pool: Private             | Villa / House               |
| Sale Price : 18.5M THB             |                             |
| Long Term Rent Price : 110,000 THB | Agent Information           |
| Description                        | organ@millennium.realestate |

## Description

The perfect hideaway for your holiday on this paradise Island. This 4 bedrooms Villa will offer you the comfort of a High End property. The private lift will take you the rooftop where an amazing view on Chalong Temple awaits for you. This property is available for rent on a monthly for thime of the best time of the year.