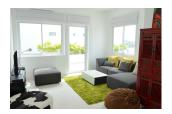

## Superb 4 bedrooms private pool Villa with an amazing view on Chalong temple (PCLH1502)

| Details                            | Features                    |
|------------------------------------|-----------------------------|
| Bedrooms: 4                        | WiFi in Public Area         |
| Bathrooms: 5                       | Cable TV                    |
| Floors: 3                          | Jacuzzi                     |
| Interior size: 300 sq.m.           | Panoramic Windows           |
| Land size: 400 sq.m.               | Waterfall                   |
| Exterior size: Not Mentioned       | Manned Security             |
| Total Built Area: Not Mentioned    | CCTV                        |
| Furniture: Fully furnished         | Maid Service                |
| Kitchen: European-style            | Laundry                     |
| Beach: Available                   | -                           |
| Garden: Mid-size                   | Chalong, Phuket             |
| Car park: 2                        | charong, r naket            |
| Swimming Pool: Private             | Villa / House               |
| Sale Price : 18.5M THB             |                             |
| Long Term Rent Price : 110,000 THB | Agent Information           |
| Description                        | organ@millennium.realestate |