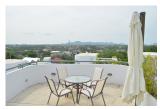

## Superb 4 bedrooms private pool Villa with an amazing view on Chalong temple (PCLH1502)

| Details                            | Features                    |
|------------------------------------|-----------------------------|
| Bedrooms: 4                        | WiFi in Public Area         |
| Bathrooms: 5                       | Cable TV                    |
| Floors: 3                          | Jacuzzi                     |
| Interior size: 300 sq.m.           | Panoramic Windows           |
| Land size: 400 sq.m.               | Waterfall                   |
| Exterior size: Not Mentioned       | Manned Security             |
| Total Built Area: Not Mentioned    | CCTV                        |
| Furniture: Fully furnished         | Maid Service                |
| Kitchen: European-style            | Laundry                     |
| Beach: Available                   | -                           |
| Garden: Mid-size                   | Chalong, Phuket             |
| Car park: 2                        | charong, r naket            |
| Swimming Pool: Private             | Villa / House               |
| Sale Price : 18.5M THB             |                             |
| Long Term Rent Price : 110,000 THB | Agent Information           |
| Description                        | organ@millennium.realestate |

## Description

The perfect hideaway for your holiday on this paradise Island. This 4 bedrooms Villa will offer you the comfort of a High End property. The private lift will take you the rooftop where an amazing view on Chalong Temple awaits for you. This property is available for rent on a monthly for thime of the best time of the year.