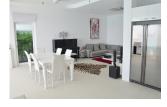

## Superb 4 bedrooms private pool Villa with an amazing view on Chalong temple (PCLH1502)

| Details                            | Features                    |
|------------------------------------|-----------------------------|
| Bedrooms: 4                        | WiFi in Public Area         |
| Bathrooms: 5                       | Cable TV                    |
| Floors: 3                          | Jacuzzi                     |
| Interior size: 300 sq.m.           | Panoramic Windows           |
| Land size: 400 sq.m.               | Waterfall                   |
| Exterior size: Not Mentioned       | Manned Security             |
| Total Built Area: Not Mentioned    | CCTV                        |
| Furniture: Fully furnished         | Maid Service                |
| Kitchen: European-style            | Laundry                     |
| Beach: Available                   | -                           |
| Garden: Mid-size                   | Chalong, Phuket             |
| Car park: 2                        | charong, r naket            |
| Swimming Pool: Private             | Villa / House               |
| Sale Price : 18.5M THB             |                             |
| Long Term Rent Price : 110,000 THB | Agent Information           |
| Description                        | organ@millennium.realestate |

## Description

The perfect hideaway for your holiday on this paradise Island. This 4 bedrooms Villa will offer you the comfort of a High End property. The private lift will take you the rooftop where an amazing view on Chalong Temple awaits for you. This property is available for rent on a monthly for thime of the best time of the year.