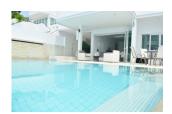

## Superb 4 bedrooms private pool Villa with an amazing view on Chalong temple (PCLH1502)

| Details                            | Features                    |
|------------------------------------|-----------------------------|
| Bedrooms: 4                        | WiFi in Public Area         |
| Bathrooms: 5                       | Cable TV                    |
| Floors: 3                          | Jacuzzi                     |
| Interior size: 300 sq.m.           | Panoramic Windows           |
| Land size: 400 sq.m.               | Waterfall                   |
| Exterior size: Not Mentioned       | Manned Security             |
| Total Built Area: Not Mentioned    | CCTV                        |
| Furniture: Fully furnished         | Maid Service                |
| Kitchen: European-style            | Laundry                     |
| Beach: Available                   | -                           |
| Garden: Mid-size                   | Chalong, Phuket             |
| Car park: 2                        | charong, r naket            |
| Swimming Pool: Private             | Villa / House               |
| Sale Price : 18.5M THB             |                             |
| Long Term Rent Price : 110,000 THB | Agent Information           |
| Description                        | organ@millennium.realestate |

## Description

The perfect hideaway for your holiday on this paradise Island. This 4 bedrooms Villa will offer you the comfort of a High End property. The private lift will take you the rooftop where an amazing view on Chalong Temple awaits for you. This property is available for rent on a monthly for thime of the best time of the year.