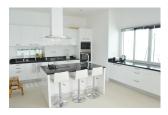

## Superb 4 bedrooms private pool Villa with an amazing view on Chalong temple (PCLH1502)

| Details                            | Features                    |
|------------------------------------|-----------------------------|
| Bedrooms: 4                        | WiFi in Public Area         |
| Bathrooms: 5                       | Cable TV                    |
| Floors: 3                          | Jacuzzi                     |
| Interior size: 300 sq.m.           | Panoramic Windows           |
| Land size: 400 sq.m.               | Waterfall                   |
| Exterior size: Not Mentioned       | Manned Security             |
| Total Built Area: Not Mentioned    | CCTV                        |
| Furniture: Fully furnished         | Maid Service                |
| Kitchen: European-style            | Laundry                     |
| Beach: Available                   | -                           |
| Garden: Mid-size                   | Chalong, Phuket             |
| Car park: 2                        | charong, r naket            |
| Swimming Pool: Private             | Villa / House               |
| Sale Price : 18.5M THB             |                             |
| Long Term Rent Price : 110,000 THB | Agent Information           |
| Description                        | organ@millennium.realestate |