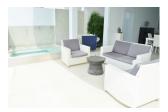

## Superb 4 bedrooms private pool Villa with an amazing view on Chalong temple (PCLH1502)

| Details                            | Features                    |
|------------------------------------|-----------------------------|
| Bedrooms: 4                        | WiFi in Public Area         |
| Bathrooms: 5                       | Cable TV                    |
| Floors: 3                          | Jacuzzi                     |
| Interior size: 300 sq.m.           | Panoramic Windows           |
| Land size: 400 sq.m.               | Waterfall                   |
| Exterior size: Not Mentioned       | Manned Security             |
| Total Built Area: Not Mentioned    | CCTV                        |
| Furniture: Fully furnished         | Maid Service                |
| Kitchen: European-style            | Laundry                     |
| Beach: Available                   | -                           |
| Garden: Mid-size                   | Chalong, Phuket             |
| Car park: 2                        | charong, r naket            |
| Swimming Pool: Private             | Villa / House               |
| Sale Price : 18.5M THB             |                             |
| Long Term Rent Price : 110,000 THB | Agent Information           |
| Description                        | organ@millennium.realestate |

## Description

The perfect hideaway for your holiday on this paradise Island. This 4 bedrooms Villa will offer you the comfort of a High End property. The private lift will take you the rooftop where an amazing view on Chalong Temple awaits for you. This property is available for rent on a monthly for thime of the best time of the year.