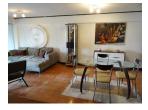

## 2 Bedrooms Freehold Close to The Beach For Sale (PKLC1510)

| Details                         | Features                    |
|---------------------------------|-----------------------------|
| Bedrooms: 2                     | WiFi in Public Area         |
| Bathrooms: 1                    | Cable TV                    |
| Floors: Not Mentioned           | Manned Security             |
| Interior size: 95 sq.m.         | CCTV                        |
| Land size: Not Mentioned        |                             |
| Exterior size: Not Mentioned    | Kalim, Phuket               |
| Total Built Area: Not Mentioned |                             |
| Furniture: Fully furnished      | Condo / Apartment           |
| Kitchen: European-style         | Agent Information           |
| Beach: Not Available            |                             |
| Garden: Not Mentioned           | organ@millennium.realestate |
| Car park: 1                     |                             |
| Swimming Pool: Communal         |                             |
| Sale Price : 7.7M THB           |                             |

## Description

This residence is composed of luxurious sea-facing apartments situated in authentic Thai-style buildings at the quiet north end of Patong beach. The apartments at the Residence are built with finest of natural materials such as teak, terracotta and cane. The large and beautifully designed swimming pool with charming bar nestles the tropical Thai garden. Relaxing deckchairs offer you a place to enjoy the sun and relax at the pool.