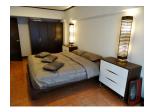

## 2 Bedrooms Freehold Close to The Beach For Sale (PKLC1510)

| Details                         | Features                    |
|---------------------------------|-----------------------------|
| Bedrooms: 2                     | WiFi in Public Area         |
| Bathrooms: 1                    | Cable TV                    |
| Floors: Not Mentioned           | Manned Security             |
| Interior size: 95 sq.m.         | CCTV                        |
| Land size: Not Mentioned        |                             |
| Exterior size: Not Mentioned    | Kalim, Phuket               |
| Total Built Area: Not Mentioned |                             |
| Furniture: Fully furnished      | Condo / Apartment           |
| Kitchen: European-style         | Agent Information           |
| Beach: Not Available            |                             |
| Garden: Not Mentioned           | organ@millennium.realestate |
| Car park: 1                     |                             |
| Swimming Pool: Communal         |                             |
| Sale Price : 7.7M THB           |                             |

## Description

This residence is composed of luxurious sea-facing apartments situated in authentic Thai-style buildings at the quiet north end of Patong beach. The apartments at the Residence are built with finest of natural materials such as teak, terracotta and cane. The large and beautifully designed swimming pool with charming bar nestles the tropical Thai garden. Relaxing deckchairs offer you a place to enjoy the sun and relax at the pool.