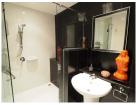

## Condominium at Prime location in Patong (PPTC1537)

| Details                         | Features                                         |
|---------------------------------|--------------------------------------------------|
| Bedrooms: 2                     | Cable TV                                         |
| Bathrooms: 2                    | Manned Security                                  |
| Floors: Not Mentioned           | -                                                |
| Floor No: 5                     | Patong, Phuket                                   |
| Interior size: 94 sq.m.         |                                                  |
| Land size: Not Mentioned        | Condo / Apartment                                |
| Exterior size: Not Mentioned    | Agent Information<br>organ@millennium.realestate |
| Total Built Area: Not Mentioned |                                                  |
| Furniture: Partly furnished     |                                                  |
| Kitchen: European-style         |                                                  |
| Beach: Available                |                                                  |
| Garden: None                    |                                                  |
| Car park: 1                     |                                                  |
| Swimming Pool: Communal         |                                                  |
| Sale Price : 6.5M THB           |                                                  |

## Description

2 bedrooms condominium within walk to Patong beach. The room comes fully furnished with very nice decoration.Easy access to the beach, restaurant and shopping mall.