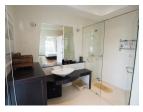

## Condominium at Prime location in Patong (PPTC1537)

| Details                         | Features                                         |
|---------------------------------|--------------------------------------------------|
| Bedrooms: 2                     | Cable TV                                         |
| Bathrooms: 2                    | Manned Security                                  |
| Floors: Not Mentioned           | -                                                |
| Floor No: 5                     | Patong, Phuket                                   |
| Interior size: 94 sq.m.         |                                                  |
| Land size: Not Mentioned        | Condo / Apartment                                |
| Exterior size: Not Mentioned    | Agent Information<br>organ@millennium.realestate |
| Total Built Area: Not Mentioned |                                                  |
| Furniture: Partly furnished     |                                                  |
| Kitchen: European-style         |                                                  |
| Beach: Available                |                                                  |
| Garden: None                    |                                                  |
| Car park: 1                     |                                                  |
| Swimming Pool: Communal         |                                                  |
| Sale Price : 6.5M THB           |                                                  |

## Description

2 bedrooms condominium within walk to Patong beach. The room comes fully furnished with very nice decoration.Easy access to the beach, restaurant and shopping mall.