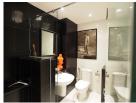

## Condominium at Prime location in Patong (PPTC1537)

| Details                         | Features                                         |
|---------------------------------|--------------------------------------------------|
| Bedrooms: 2                     | Cable TV                                         |
| Bathrooms: 2                    | Manned Security                                  |
| Floors: Not Mentioned           | -                                                |
| Floor No: 5                     | Patong, Phuket                                   |
| Interior size: 94 sq.m.         |                                                  |
| Land size: Not Mentioned        | Condo / Apartment                                |
| Exterior size: Not Mentioned    | Agent Information<br>organ@millennium.realestate |
| Total Built Area: Not Mentioned |                                                  |
| Furniture: Partly furnished     |                                                  |
| Kitchen: European-style         |                                                  |
| Beach: Available                |                                                  |
| Garden: None                    |                                                  |
| Car park: 1                     |                                                  |
| Swimming Pool: Communal         |                                                  |
| Sale Price : 6.5M THB           |                                                  |

## Description

2 bedrooms condominium within walk to Patong beach. The room comes fully furnished with very nice decoration.Easy access to the beach, restaurant and shopping mall.