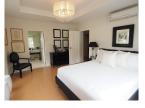

## Condominium at Prime location in Patong (PPTC1537)

| Details                         | Features                                         |
|---------------------------------|--------------------------------------------------|
| Bedrooms: 2                     | Cable TV                                         |
| Bathrooms: 2                    | Manned Security                                  |
| Floors: Not Mentioned           | -                                                |
| Floor No: 5                     | Patong, Phuket                                   |
| Interior size: 94 sq.m.         |                                                  |
| Land size: Not Mentioned        | Condo / Apartment                                |
| Exterior size: Not Mentioned    | Agent Information<br>organ@millennium.realestate |
| Total Built Area: Not Mentioned |                                                  |
| Furniture: Partly furnished     |                                                  |
| Kitchen: European-style         |                                                  |
| Beach: Available                |                                                  |
| Garden: None                    |                                                  |
| Car park: 1                     |                                                  |
| Swimming Pool: Communal         |                                                  |
| Sale Price : 6.5M THB           |                                                  |

## Description

2 bedrooms condominium within walk to Patong beach. The room comes fully furnished with very nice decoration.Easy access to the beach, restaurant and shopping mall.