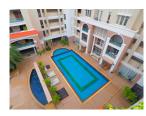

## Condominium at Prime location in Patong (PPTC1537)

| Details                         | Features                                         |
|---------------------------------|--------------------------------------------------|
| Bedrooms: 2                     | Cable TV                                         |
| Bathrooms: 2                    | Manned Security                                  |
| Floors: Not Mentioned           | -                                                |
| Floor No: 5                     | Patong, Phuket                                   |
| Interior size: 94 sq.m.         |                                                  |
| Land size: Not Mentioned        | Condo / Apartment                                |
| Exterior size: Not Mentioned    | Agent Information<br>organ@millennium.realestate |
| Total Built Area: Not Mentioned |                                                  |
| Furniture: Partly furnished     |                                                  |
| Kitchen: European-style         |                                                  |
| Beach: Available                |                                                  |
| Garden: None                    |                                                  |
| Car park: 1                     |                                                  |
| Swimming Pool: Communal         |                                                  |
| Sale Price : 6.5M THB           |                                                  |

## Description

2 bedrooms condominium within walk to Patong beach. The room comes fully furnished with very nice decoration.Easy access to the beach, restaurant and shopping mall.