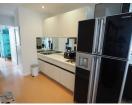

## Condominium at Prime location in Patong (PPTC1537)

| Details                         | Features                                         |
|---------------------------------|--------------------------------------------------|
| Bedrooms: 2                     | Cable TV                                         |
| Bathrooms: 2                    | Manned Security                                  |
| Floors: Not Mentioned           | -                                                |
| Floor No: 5                     | Patong, Phuket                                   |
| Interior size: 94 sq.m.         |                                                  |
| Land size: Not Mentioned        | Condo / Apartment                                |
| Exterior size: Not Mentioned    | Agent Information<br>organ@millennium.realestate |
| Total Built Area: Not Mentioned |                                                  |
| Furniture: Partly furnished     |                                                  |
| Kitchen: European-style         |                                                  |
| Beach: Available                |                                                  |
| Garden: None                    |                                                  |
| Car park: 1                     |                                                  |
| Swimming Pool: Communal         |                                                  |
| Sale Price : 6.5M THB           |                                                  |

## Description

2 bedrooms condominium within walk to Patong beach. The room comes fully furnished with very nice decoration.Easy access to the beach, restaurant and shopping mall.