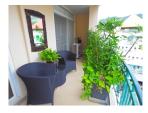

## Condominium at Prime location in Patong (PPTC1537)

| Details                         | Features                                         |
|---------------------------------|--------------------------------------------------|
| Bedrooms: 2                     | Cable TV                                         |
| Bathrooms: 2                    | Manned Security                                  |
| Floors: Not Mentioned           | -                                                |
| Floor No: 5                     | Patong, Phuket                                   |
| Interior size: 94 sq.m.         |                                                  |
| Land size: Not Mentioned        | Condo / Apartment                                |
| Exterior size: Not Mentioned    | Agent Information<br>organ@millennium.realestate |
| Total Built Area: Not Mentioned |                                                  |
| Furniture: Partly furnished     |                                                  |
| Kitchen: European-style         |                                                  |
| Beach: Available                |                                                  |
| Garden: None                    |                                                  |
| Car park: 1                     |                                                  |
| Swimming Pool: Communal         |                                                  |
| Sale Price : 6.5M THB           |                                                  |

## Description

2 bedrooms condominium within walk to Patong beach. The room comes fully furnished with very nice decoration.Easy access to the beach, restaurant and shopping mall.