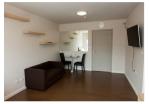

## Modern studio apartment in Kathu (PKUC1602)

**Details** 

**Bedrooms:Bathrooms:Floors:** 1 **Floor No:**

Interior size: 30 sq.m.
Land size: Not Mentioned
Exterior size: Not Mentioned
Total Built Area: Not Mentioned
Furniture: Fully furnished

## **Description**

This brand new studio apartment is now available for long term rental. Situated in one of the most requested resort of Kathu district, this place will be perfect for your stay on Paradise Island.