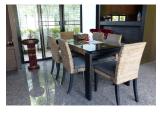

## 3 bedrooms quality and spacious villa in Surin (PSRH1619)

| Details                      | Features                                         |
|------------------------------|--------------------------------------------------|
| Bedrooms: 3                  | Cable TV                                         |
| Bathrooms: 3                 | Manned Security                                  |
| Floors: 1                    | -                                                |
| Interior size: 280 sq.m.     | Surin, Phuket                                    |
| Land size: 920 sq.m.         |                                                  |
| Exterior size: Not Mentioned | Villa / House                                    |
| Total Built Area: 450 sq.m.  |                                                  |
| Furniture: Fully furnished   | Agent Information<br>organ@millennium.realestate |
| Kitchen: European-style      |                                                  |
| Beach: Available             |                                                  |
| Garden: Mid-size             |                                                  |
| Car park: 2                  |                                                  |
| Swimming Pool: Private       |                                                  |
| Sale Price : 25.5M THB       |                                                  |