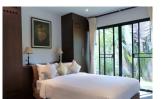

## 3 bedrooms quality and spacious villa in Surin (PSRH1619)

| Details                      | Features                                         |
|------------------------------|--------------------------------------------------|
| Bedrooms: 3                  | Cable TV                                         |
| Bathrooms: 3                 | Manned Security                                  |
| Floors: 1                    | -                                                |
| Interior size: 280 sq.m.     | Surin, Phuket                                    |
| Land size: 920 sq.m.         |                                                  |
| Exterior size: Not Mentioned | Villa / House                                    |
| Total Built Area: 450 sq.m.  |                                                  |
| Furniture: Fully furnished   | Agent Information<br>organ@millennium.realestate |
| Kitchen: European-style      |                                                  |
| Beach: Available             |                                                  |
| Garden: Mid-size             |                                                  |
| Car park: 2                  |                                                  |
| Swimming Pool: Private       |                                                  |
| Sale Price : 25.5M THB       |                                                  |

## Description

A luxury 3 bedroom pool villa property offers a secluded garden .situated a few minutes walk to Surin Beach. A villa enjoys the benefits of a full-infrastructure estate and features superior quality design and open-plan architecture allowing maximum natural light bringing outdoor garden living indoors.