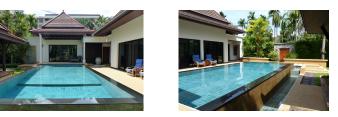

## 3 bedrooms quality and spacious villa in Surin (PSRH1619)

| Details                      | Features                                         |
|------------------------------|--------------------------------------------------|
| Bedrooms: 3                  | Cable TV                                         |
| Bathrooms: 3                 | Manned Security                                  |
| Floors: 1                    | -                                                |
| Interior size: 280 sq.m.     | Surin, Phuket                                    |
| Land size: 920 sq.m.         |                                                  |
| Exterior size: Not Mentioned | Villa / House                                    |
| Total Built Area: 450 sq.m.  |                                                  |
| Furniture: Fully furnished   | Agent Information<br>organ@millennium.realestate |
| Kitchen: European-style      |                                                  |
| Beach: Available             |                                                  |
| Garden: Mid-size             |                                                  |
| Car park: 2                  |                                                  |
| Swimming Pool: Private       |                                                  |
| Sale Price : 25.5M THB       |                                                  |

## Description

A luxury 3 bedroom pool villa property offers a secluded garden .situated a few minutes walk to Surin Beach. A villa enjoys the benefits of a full-infrastructure estate and features superior quality design and open-plan architecture allowing maximum natural light bringing outdoor garden living indoors.