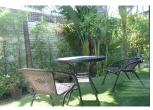

## 3 bedrooms quality and spacious villa in Surin (PSRH1619)

| Details                      | Features                                         |
|------------------------------|--------------------------------------------------|
| Bedrooms: 3                  | Cable TV                                         |
| Bathrooms: 3                 | Manned Security                                  |
| Floors: 1                    | -                                                |
| Interior size: 280 sq.m.     | Surin, Phuket                                    |
| Land size: 920 sq.m.         |                                                  |
| Exterior size: Not Mentioned | Villa / House                                    |
| Total Built Area: 450 sq.m.  |                                                  |
| Furniture: Fully furnished   | Agent Information<br>organ@millennium.realestate |
| Kitchen: European-style      |                                                  |
| Beach: Available             |                                                  |
| Garden: Mid-size             |                                                  |
| Car park: 2                  |                                                  |
| Swimming Pool: Private       |                                                  |
| Sale Price : 25.5M THB       |                                                  |

## Description

A luxury 3 bedroom pool villa property offers a secluded garden .situated a few minutes walk to Surin Beach. A villa enjoys the benefits of a full-infrastructure estate and features superior quality design and open-plan architecture allowing maximum natural light bringing outdoor garden living indoors.