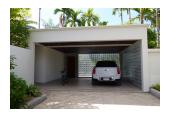

## 3 bedrooms quality and spacious villa in Surin (PSRH1619)

| Details                      | Features                                         |
|------------------------------|--------------------------------------------------|
| Bedrooms: 3                  | Cable TV                                         |
| Bathrooms: 3                 | Manned Security                                  |
| Floors: 1                    | -                                                |
| Interior size: 280 sq.m.     | Surin, Phuket                                    |
| Land size: 920 sq.m.         |                                                  |
| Exterior size: Not Mentioned | Villa / House                                    |
| Total Built Area: 450 sq.m.  |                                                  |
| Furniture: Fully furnished   | Agent Information<br>organ@millennium.realestate |
| Kitchen: European-style      |                                                  |
| Beach: Available             |                                                  |
| Garden: Mid-size             |                                                  |
| Car park: 2                  |                                                  |
| Swimming Pool: Private       |                                                  |
| Sale Price : 25.5M THB       |                                                  |