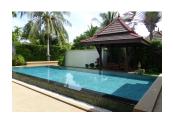

## 3 bedrooms quality and spacious villa in Surin (PSRH1619)

| Details                      | Features                                         |
|------------------------------|--------------------------------------------------|
| Bedrooms: 3                  | Cable TV                                         |
| Bathrooms: 3                 | Manned Security                                  |
| Floors: 1                    | -                                                |
| Interior size: 280 sq.m.     | Surin, Phuket                                    |
| Land size: 920 sq.m.         |                                                  |
| Exterior size: Not Mentioned | Villa / House                                    |
| Total Built Area: 450 sq.m.  |                                                  |
| Furniture: Fully furnished   | Agent Information<br>organ@millennium.realestate |
| Kitchen: European-style      |                                                  |
| Beach: Available             |                                                  |
| Garden: Mid-size             |                                                  |
| Car park: 2                  |                                                  |
| Swimming Pool: Private       |                                                  |
| Sale Price : 25.5M THB       |                                                  |

## Description

A luxury 3 bedroom pool villa property offers a secluded garden .situated a few minutes walk to Surin Beach. A villa enjoys the benefits of a full-infrastructure estate and features superior quality design and open-plan architecture allowing maximum natural light bringing outdoor garden living indoors.