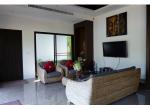

## 3 bedrooms quality and spacious villa in Surin (PSRH1619)

| Details                      | Features                                         |
|------------------------------|--------------------------------------------------|
| Bedrooms: 3                  | Cable TV                                         |
| Bathrooms: 3                 | Manned Security                                  |
| Floors: 1                    | -                                                |
| Interior size: 280 sq.m.     | Surin, Phuket                                    |
| Land size: 920 sq.m.         |                                                  |
| Exterior size: Not Mentioned | Villa / House                                    |
| Total Built Area: 450 sq.m.  |                                                  |
| Furniture: Fully furnished   | Agent Information<br>organ@millennium.realestate |
| Kitchen: European-style      |                                                  |
| Beach: Available             |                                                  |
| Garden: Mid-size             |                                                  |
| Car park: 2                  |                                                  |
| Swimming Pool: Private       |                                                  |
| Sale Price : 25.5M THB       |                                                  |

## Description

A luxury 3 bedroom pool villa property offers a secluded garden .situated a few minutes walk to Surin Beach. A villa enjoys the benefits of a full-infrastructure estate and features superior quality design and open-plan architecture allowing maximum natural light bringing outdoor garden living indoors.