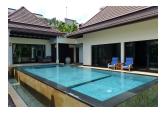

## 3 bedrooms quality and spacious villa in Surin (PSRH1619)

| Details                      | Features                                         |
|------------------------------|--------------------------------------------------|
| Bedrooms: 3                  | Cable TV                                         |
| Bathrooms: 3                 | Manned Security                                  |
| Floors: 1                    | -                                                |
| Interior size: 280 sq.m.     | Surin, Phuket                                    |
| Land size: 920 sq.m.         |                                                  |
| Exterior size: Not Mentioned | Villa / House                                    |
| Total Built Area: 450 sq.m.  |                                                  |
| Furniture: Fully furnished   | Agent Information<br>organ@millennium.realestate |
| Kitchen: European-style      |                                                  |
| Beach: Available             |                                                  |
| Garden: Mid-size             |                                                  |
| Car park: 2                  |                                                  |
| Swimming Pool: Private       |                                                  |
| Sale Price : 25.5M THB       |                                                  |

## Description

A luxury 3 bedroom pool villa property offers a secluded garden .situated a few minutes walk to Surin Beach. A villa enjoys the benefits of a full-infrastructure estate and features superior quality design and open-plan architecture allowing maximum natural light bringing outdoor garden living indoors.