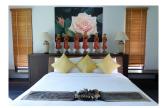

## 3 bedrooms quality and spacious villa in Surin (PSRH1619)

| Details                      | Features                                         |
|------------------------------|--------------------------------------------------|
| Bedrooms: 3                  | Cable TV                                         |
| Bathrooms: 3                 | Manned Security                                  |
| Floors: 1                    | -                                                |
| Interior size: 280 sq.m.     | Surin, Phuket                                    |
| Land size: 920 sq.m.         |                                                  |
| Exterior size: Not Mentioned | Villa / House                                    |
| Total Built Area: 450 sq.m.  |                                                  |
| Furniture: Fully furnished   | Agent Information<br>organ@millennium.realestate |
| Kitchen: European-style      |                                                  |
| Beach: Available             |                                                  |
| Garden: Mid-size             |                                                  |
| Car park: 2                  |                                                  |
| Swimming Pool: Private       |                                                  |
| Sale Price : 25.5M THB       |                                                  |

## Description

A luxury 3 bedroom pool villa property offers a secluded garden .situated a few minutes walk to Surin Beach. A villa enjoys the benefits of a full-infrastructure estate and features superior quality design and open-plan architecture allowing maximum natural light bringing outdoor garden living indoors.