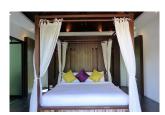

## 3 bedrooms quality and spacious villa in Surin (PSRH1619)

| Details                      | Features                                         |
|------------------------------|--------------------------------------------------|
| Bedrooms: 3                  | Cable TV                                         |
| Bathrooms: 3                 | Manned Security                                  |
| Floors: 1                    | -                                                |
| Interior size: 280 sq.m.     | Surin, Phuket                                    |
| Land size: 920 sq.m.         |                                                  |
| Exterior size: Not Mentioned | Villa / House                                    |
| Total Built Area: 450 sq.m.  |                                                  |
| Furniture: Fully furnished   | Agent Information<br>organ@millennium.realestate |
| Kitchen: European-style      |                                                  |
| Beach: Available             |                                                  |
| Garden: Mid-size             |                                                  |
| Car park: 2                  |                                                  |
| Swimming Pool: Private       |                                                  |
| Sale Price : 25.5M THB       |                                                  |

## Description

A luxury 3 bedroom pool villa property offers a secluded garden .situated a few minutes walk to Surin Beach. A villa enjoys the benefits of a full-infrastructure estate and features superior quality design and open-plan architecture allowing maximum natural light bringing outdoor garden living indoors.