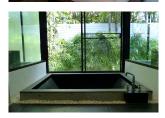

## 3 bedrooms quality and spacious villa in Surin (PSRH1619)

| Details                      | Features                                         |
|------------------------------|--------------------------------------------------|
| Bedrooms: 3                  | Cable TV                                         |
| Bathrooms: 3                 | Manned Security                                  |
| Floors: 1                    | -                                                |
| Interior size: 280 sq.m.     | Surin, Phuket                                    |
| Land size: 920 sq.m.         |                                                  |
| Exterior size: Not Mentioned | Villa / House                                    |
| Total Built Area: 450 sq.m.  |                                                  |
| Furniture: Fully furnished   | Agent Information<br>organ@millennium.realestate |
| Kitchen: European-style      |                                                  |
| Beach: Available             |                                                  |
| Garden: Mid-size             |                                                  |
| Car park: 2                  |                                                  |
| Swimming Pool: Private       |                                                  |
| Sale Price : 25.5M THB       |                                                  |

## Description

A luxury 3 bedroom pool villa property offers a secluded garden .situated a few minutes walk to Surin Beach. A villa enjoys the benefits of a full-infrastructure estate and features superior quality design and open-plan architecture allowing maximum natural light bringing outdoor garden living indoors.