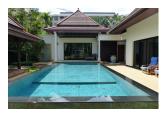

## 3 bedrooms quality and spacious villa in Surin (PSRH1619)

| Details                      | Features                                         |
|------------------------------|--------------------------------------------------|
| Bedrooms: 3                  | Cable TV                                         |
| Bathrooms: 3                 | Manned Security                                  |
| Floors: 1                    | -                                                |
| Interior size: 280 sq.m.     | Surin, Phuket                                    |
| Land size: 920 sq.m.         |                                                  |
| Exterior size: Not Mentioned | Villa / House                                    |
| Total Built Area: 450 sq.m.  |                                                  |
| Furniture: Fully furnished   | Agent Information<br>organ@millennium.realestate |
| Kitchen: European-style      |                                                  |
| Beach: Available             |                                                  |
| Garden: Mid-size             |                                                  |
| Car park: 2                  |                                                  |
| Swimming Pool: Private       |                                                  |
| Sale Price : 25.5M THB       |                                                  |

## Description

A luxury 3 bedroom pool villa property offers a secluded garden .situated a few minutes walk to Surin Beach. A villa enjoys the benefits of a full-infrastructure estate and features superior quality design and open-plan architecture allowing maximum natural light bringing outdoor garden living indoors.