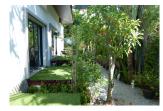

## 3 bedrooms quality and spacious villa in Surin (PSRH1619)

| Details                      | Features                                         |
|------------------------------|--------------------------------------------------|
| Bedrooms: 3                  | Cable TV                                         |
| Bathrooms: 3                 | Manned Security                                  |
| Floors: 1                    | -                                                |
| Interior size: 280 sq.m.     | Surin, Phuket                                    |
| Land size: 920 sq.m.         |                                                  |
| Exterior size: Not Mentioned | Villa / House                                    |
| Total Built Area: 450 sq.m.  |                                                  |
| Furniture: Fully furnished   | Agent Information<br>organ@millennium.realestate |
| Kitchen: European-style      |                                                  |
| Beach: Available             |                                                  |
| Garden: Mid-size             |                                                  |
| Car park: 2                  |                                                  |
| Swimming Pool: Private       |                                                  |
| Sale Price : 25.5M THB       |                                                  |

## Description

A luxury 3 bedroom pool villa property offers a secluded garden .situated a few minutes walk to Surin Beach. A villa enjoys the benefits of a full-infrastructure estate and features superior quality design and open-plan architecture allowing maximum natural light bringing outdoor garden living indoors.