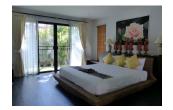

## 3 bedrooms quality and spacious villa in Surin (PSRH1619)

| Details                      | Features                                         |
|------------------------------|--------------------------------------------------|
| Bedrooms: 3                  | Cable TV                                         |
| Bathrooms: 3                 | Manned Security                                  |
| Floors: 1                    | -                                                |
| Interior size: 280 sq.m.     | Surin, Phuket                                    |
| Land size: 920 sq.m.         |                                                  |
| Exterior size: Not Mentioned | Villa / House                                    |
| Total Built Area: 450 sq.m.  |                                                  |
| Furniture: Fully furnished   | Agent Information<br>organ@millennium.realestate |
| Kitchen: European-style      |                                                  |
| Beach: Available             |                                                  |
| Garden: Mid-size             |                                                  |
| Car park: 2                  |                                                  |
| Swimming Pool: Private       |                                                  |
| Sale Price : 25.5M THB       |                                                  |

## Description

A luxury 3 bedroom pool villa property offers a secluded garden .situated a few minutes walk to Surin Beach. A villa enjoys the benefits of a full-infrastructure estate and features superior quality design and open-plan architecture allowing maximum natural light bringing outdoor garden living indoors.