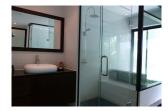

## 3 bedrooms quality and spacious villa in Surin (PSRH1619)

| Details                      | Features                                         |
|------------------------------|--------------------------------------------------|
| Bedrooms: 3                  | Cable TV                                         |
| Bathrooms: 3                 | Manned Security                                  |
| Floors: 1                    | -                                                |
| Interior size: 280 sq.m.     | Surin, Phuket                                    |
| Land size: 920 sq.m.         |                                                  |
| Exterior size: Not Mentioned | Villa / House                                    |
| Total Built Area: 450 sq.m.  |                                                  |
| Furniture: Fully furnished   | Agent Information<br>organ@millennium.realestate |
| Kitchen: European-style      |                                                  |
| Beach: Available             |                                                  |
| Garden: Mid-size             |                                                  |
| Car park: 2                  |                                                  |
| Swimming Pool: Private       |                                                  |
| Sale Price : 25.5M THB       |                                                  |