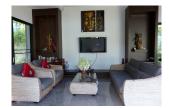

## 3 bedrooms quality and spacious villa in Surin (PSRH1619)

| Details                      | Features                                         |
|------------------------------|--------------------------------------------------|
| Bedrooms: 3                  | Cable TV                                         |
| Bathrooms: 3                 | Manned Security                                  |
| Floors: 1                    | -                                                |
| Interior size: 280 sq.m.     | Surin, Phuket                                    |
| Land size: 920 sq.m.         |                                                  |
| Exterior size: Not Mentioned | Villa / House                                    |
| Total Built Area: 450 sq.m.  |                                                  |
| Furniture: Fully furnished   | Agent Information<br>organ@millennium.realestate |
| Kitchen: European-style      |                                                  |
| Beach: Available             |                                                  |
| Garden: Mid-size             |                                                  |
| Car park: 2                  |                                                  |
| Swimming Pool: Private       |                                                  |
| Sale Price : 25.5M THB       |                                                  |

## Description

A luxury 3 bedroom pool villa property offers a secluded garden .situated a few minutes walk to Surin Beach. A villa enjoys the benefits of a full-infrastructure estate and features superior quality design and open-plan architecture allowing maximum natural light bringing outdoor garden living indoors.