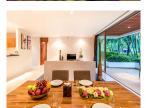

## **Details**

**Bedrooms:** 2 **Bathrooms:** 2

Floors: Not Mentioned
Interior size: 179 sq.m.
Land size: Not Mentioned
Exterior size: Not Mentioned
Total Built Area: Not Mentioned
Furniture: Fully furnished
Kitchen: European-style

## **Description**

Escape to a tranquil corner of Phuket, just a short stroll away from one of the most beautiful secluded beaches on the island and enjoy luxury apartment style. The tropical boutique estate at Layan Beach comprises contemporary apartments fully equipped with all the comforts of home, and a huge communal swimming pool set amid lush flowering gardens for all residents and guests to enjoy.