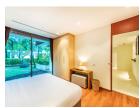

## **Details**

**Bedrooms:** 2 **Bathrooms:** 2

Floors: Not Mentioned
Interior size: 179 sq.m.
Land size: Not Mentioned
Exterior size: Not Mentioned
Total Built Area: Not Mentioned
Furniture: Fully furnished
Kitchen: European-style