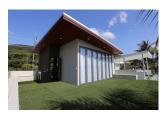

## 3 Bedrooms Modern Villa With Beachfront (PKLH1726)

| Details                                                       | Features                    |
|---------------------------------------------------------------|-----------------------------|
| Bedrooms: 3                                                   | WiFi in Public Area         |
| Bathrooms: 3                                                  | Cable TV                    |
| Floors: 2                                                     | Panoramic Windows           |
| Interior size: 200 sq.m.                                      | CCTV                        |
| Land size: Not Mentioned                                      |                             |
| Exterior size: Not Mentioned                                  | Kalim, Phuket               |
| Total Built Area: Not Mentioned                               |                             |
| Furniture: Fully furnished                                    | Villa / House               |
| <b>Kitchen:</b> European-style<br><b>Beach:</b> Not Available | Agent Information           |
| Garden: Not Available                                         | organ@millennium.realestate |
| Car park: 1                                                   |                             |
| Swimming Pool: Private                                        |                             |
| Long Term Rent Price : 250,000 THB                            |                             |
| Description                                                   |                             |

This is 3 bedrooms, 3 bathrooms modern villa beachfront in Kalim. The villa comprise with fully furnished, Europe kitchen, dinning area, living area, private pool and BBQ area at the roof terrace.