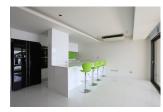

## 3 Bedrooms Modern Villa With Beachfront (PKLH1726)

| Details                                                       | Features                    |
|---------------------------------------------------------------|-----------------------------|
| Bedrooms: 3                                                   | WiFi in Public Area         |
| Bathrooms: 3                                                  | Cable TV                    |
| Floors: 2                                                     | Panoramic Windows           |
| Interior size: 200 sq.m.                                      | CCTV                        |
| Land size: Not Mentioned                                      |                             |
| Exterior size: Not Mentioned                                  | Kalim, Phuket               |
| Total Built Area: Not Mentioned                               |                             |
| Furniture: Fully furnished                                    | Villa / House               |
| <b>Kitchen:</b> European-style<br><b>Beach:</b> Not Available | Agent Information           |
| Garden: Not Available                                         | organ@millennium.realestate |
| Car park: 1                                                   |                             |
| Swimming Pool: Private                                        |                             |
| Long Term Rent Price : 250,000 THB                            |                             |
| Description                                                   |                             |

This is 3 bedrooms, 3 bathrooms modern villa beachfront in Kalim. The villa comprise with fully furnished, Europe kitchen, dinning area, living area, private pool and BBQ area at the roof terrace.