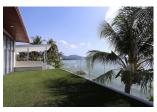

## 3 Bedrooms Modern Villa With Beachfront (PKLH1726)

| Details                                                       | Features                    |
|---------------------------------------------------------------|-----------------------------|
| Bedrooms: 3                                                   | WiFi in Public Area         |
| Bathrooms: 3                                                  | Cable TV                    |
| Floors: 2                                                     | Panoramic Windows           |
| Interior size: 200 sq.m.                                      | CCTV                        |
| Land size: Not Mentioned                                      |                             |
| Exterior size: Not Mentioned                                  | Kalim, Phuket               |
| Total Built Area: Not Mentioned                               |                             |
| Furniture: Fully furnished                                    | Villa / House               |
| <b>Kitchen:</b> European-style<br><b>Beach:</b> Not Available | Agent Information           |
| Garden: Not Available                                         | organ@millennium.realestate |
| Car park: 1                                                   |                             |
| Swimming Pool: Private                                        |                             |
| Long Term Rent Price : 250,000 THB                            |                             |
| Description                                                   |                             |

This is 3 bedrooms, 3 bathrooms modern villa beachfront in Kalim. The villa comprise with fully furnished, Europe kitchen, dinning area, living area, private pool and BBQ area at the roof terrace.