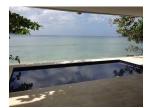

## 3 Bedrooms Modern Villa With Beachfront (PKLH1726)

| Details                                                       | Features                    |
|---------------------------------------------------------------|-----------------------------|
| Bedrooms: 3                                                   | WiFi in Public Area         |
| Bathrooms: 3                                                  | Cable TV                    |
| Floors: 2                                                     | Panoramic Windows           |
| Interior size: 200 sq.m.                                      | CCTV                        |
| Land size: Not Mentioned                                      |                             |
| Exterior size: Not Mentioned                                  | Kalim, Phuket               |
| Total Built Area: Not Mentioned                               |                             |
| Furniture: Fully furnished                                    | Villa / House               |
| <b>Kitchen:</b> European-style<br><b>Beach:</b> Not Available | Agent Information           |
| Garden: Not Available                                         | organ@millennium.realestate |
| Car park: 1                                                   |                             |
| Swimming Pool: Private                                        |                             |
| Long Term Rent Price : 250,000 THB                            |                             |
| Description                                                   |                             |

This is 3 bedrooms, 3 bathrooms modern villa beachfront in Kalim. The villa comprise with fully furnished, Europe kitchen, dinning area, living area, private pool and BBQ area at the roof terrace.