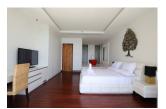

## 3 Bedrooms Modern Villa With Beachfront (PKLH1726)

| Details                                                       | Features                    |
|---------------------------------------------------------------|-----------------------------|
| Bedrooms: 3                                                   | WiFi in Public Area         |
| Bathrooms: 3                                                  | Cable TV                    |
| Floors: 2                                                     | Panoramic Windows           |
| Interior size: 200 sq.m.                                      | CCTV                        |
| Land size: Not Mentioned                                      |                             |
| Exterior size: Not Mentioned                                  | Kalim, Phuket               |
| Total Built Area: Not Mentioned                               |                             |
| Furniture: Fully furnished                                    | Villa / House               |
| <b>Kitchen:</b> European-style<br><b>Beach:</b> Not Available | Agent Information           |
| Garden: Not Available                                         | organ@millennium.realestate |
| Car park: 1                                                   |                             |
| Swimming Pool: Private                                        |                             |
| Long Term Rent Price : 250,000 THB                            |                             |
| Description                                                   |                             |

This is 3 bedrooms, 3 bathrooms modern villa beachfront in Kalim. The villa comprise with fully furnished, Europe kitchen, dinning area, living area, private pool and BBQ area at the roof terrace.