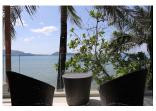

## 3 Bedrooms Modern Villa With Beachfront (PKLH1726)

| Details                                                       | Features                    |
|---------------------------------------------------------------|-----------------------------|
| Bedrooms: 3                                                   | WiFi in Public Area         |
| Bathrooms: 3                                                  | Cable TV                    |
| Floors: 2                                                     | Panoramic Windows           |
| Interior size: 200 sq.m.                                      | CCTV                        |
| Land size: Not Mentioned                                      |                             |
| Exterior size: Not Mentioned                                  | Kalim, Phuket               |
| Total Built Area: Not Mentioned                               |                             |
| Furniture: Fully furnished                                    | Villa / House               |
| <b>Kitchen:</b> European-style<br><b>Beach:</b> Not Available | Agent Information           |
| Garden: Not Available                                         | organ@millennium.realestate |
| Car park: 1                                                   |                             |
| Swimming Pool: Private                                        |                             |
| Long Term Rent Price : 250,000 THB                            |                             |
| Description                                                   |                             |

This is 3 bedrooms, 3 bathrooms modern villa beachfront in Kalim. The villa comprise with fully furnished, Europe kitchen, dinning area, living area, private pool and BBQ area at the roof terrace.