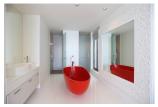

## 3 Bedrooms Modern Villa With Beachfront (PKLH1726)

| Details                                                       | Features                    |
|---------------------------------------------------------------|-----------------------------|
| Bedrooms: 3                                                   | WiFi in Public Area         |
| Bathrooms: 3                                                  | Cable TV                    |
| Floors: 2                                                     | Panoramic Windows           |
| Interior size: 200 sq.m.                                      | CCTV                        |
| Land size: Not Mentioned                                      |                             |
| Exterior size: Not Mentioned                                  | Kalim, Phuket               |
| Total Built Area: Not Mentioned                               |                             |
| Furniture: Fully furnished                                    | Villa / House               |
| <b>Kitchen:</b> European-style<br><b>Beach:</b> Not Available | Agent Information           |
| Garden: Not Available                                         | organ@millennium.realestate |
| Car park: 1                                                   |                             |
| Swimming Pool: Private                                        |                             |
| Long Term Rent Price : 250,000 THB                            |                             |
| Description                                                   |                             |

This is 3 bedrooms, 3 bathrooms modern villa beachfront in Kalim. The villa comprise with fully furnished, Europe kitchen, dinning area, living area, private pool and BBQ area at the roof terrace.