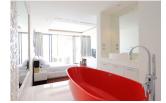

## 3 Bedrooms Modern Villa With Beachfront (PKLH1726)

| Details                                                       | Features                    |
|---------------------------------------------------------------|-----------------------------|
| Bedrooms: 3                                                   | WiFi in Public Area         |
| Bathrooms: 3                                                  | Cable TV                    |
| Floors: 2                                                     | Panoramic Windows           |
| Interior size: 200 sq.m.                                      | CCTV                        |
| Land size: Not Mentioned                                      |                             |
| Exterior size: Not Mentioned                                  | Kalim, Phuket               |
| Total Built Area: Not Mentioned                               |                             |
| Furniture: Fully furnished                                    | Villa / House               |
| <b>Kitchen:</b> European-style<br><b>Beach:</b> Not Available | Agent Information           |
| Garden: Not Available                                         | organ@millennium.realestate |
| Car park: 1                                                   |                             |
| Swimming Pool: Private                                        |                             |
| Long Term Rent Price : 250,000 THB                            |                             |
| Description                                                   |                             |