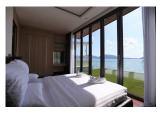

## 3 Bedrooms Modern Villa With Beachfront (PKLH1726)

| Details                                                       | Features                    |
|---------------------------------------------------------------|-----------------------------|
| Bedrooms: 3                                                   | WiFi in Public Area         |
| Bathrooms: 3                                                  | Cable TV                    |
| Floors: 2                                                     | Panoramic Windows           |
| Interior size: 200 sq.m.                                      | CCTV                        |
| Land size: Not Mentioned                                      |                             |
| Exterior size: Not Mentioned                                  | Kalim, Phuket               |
| Total Built Area: Not Mentioned                               |                             |
| Furniture: Fully furnished                                    | Villa / House               |
| <b>Kitchen:</b> European-style<br><b>Beach:</b> Not Available | Agent Information           |
| Garden: Not Available                                         | organ@millennium.realestate |
| Car park: 1                                                   |                             |
| Swimming Pool: Private                                        |                             |
| Long Term Rent Price : 250,000 THB                            |                             |
| Description                                                   |                             |

This is 3 bedrooms, 3 bathrooms modern villa beachfront in Kalim. The villa comprise with fully furnished, Europe kitchen, dinning area, living area, private pool and BBQ area at the roof terrace.