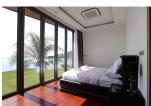

## 3 Bedrooms Modern Villa With Beachfront (PKLH1726)

| Details                                                       | Features                    |
|---------------------------------------------------------------|-----------------------------|
| Bedrooms: 3                                                   | WiFi in Public Area         |
| Bathrooms: 3                                                  | Cable TV                    |
| Floors: 2                                                     | Panoramic Windows           |
| Interior size: 200 sq.m.                                      | CCTV                        |
| Land size: Not Mentioned                                      |                             |
| Exterior size: Not Mentioned                                  | Kalim, Phuket               |
| Total Built Area: Not Mentioned                               |                             |
| Furniture: Fully furnished                                    | Villa / House               |
| <b>Kitchen:</b> European-style<br><b>Beach:</b> Not Available | Agent Information           |
| Garden: Not Available                                         | organ@millennium.realestate |
| Car park: 1                                                   |                             |
| Swimming Pool: Private                                        |                             |
| Long Term Rent Price : 250,000 THB                            |                             |
| Description                                                   |                             |

This is 3 bedrooms, 3 bathrooms modern villa beachfront in Kalim. The villa comprise with fully furnished, Europe kitchen, dinning area, living area, private pool and BBQ area at the roof terrace.