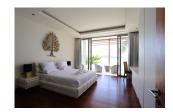

## 3 Bedrooms Modern Villa With Beachfront (PKLH1726)

| Details                                                       | Features                    |
|---------------------------------------------------------------|-----------------------------|
| Bedrooms: 3                                                   | WiFi in Public Area         |
| Bathrooms: 3                                                  | Cable TV                    |
| Floors: 2                                                     | Panoramic Windows           |
| Interior size: 200 sq.m.                                      | CCTV                        |
| Land size: Not Mentioned                                      |                             |
| Exterior size: Not Mentioned                                  | Kalim, Phuket               |
| Total Built Area: Not Mentioned                               |                             |
| Furniture: Fully furnished                                    | Villa / House               |
| <b>Kitchen:</b> European-style<br><b>Beach:</b> Not Available | Agent Information           |
| Garden: Not Available                                         | organ@millennium.realestate |
| Car park: 1                                                   |                             |
| Swimming Pool: Private                                        |                             |
| Long Term Rent Price : 250,000 THB                            |                             |
| Description                                                   |                             |

This is 3 bedrooms, 3 bathrooms modern villa beachfront in Kalim. The villa comprise with fully furnished, Europe kitchen, dinning area, living area, private pool and BBQ area at the roof terrace.