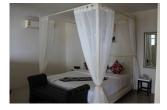

## 2 bedrooms sea view with private pool (PKMC1730)

| Details                                 | Features                    |
|-----------------------------------------|-----------------------------|
| Bedrooms: 2                             | WiFi in Public Area         |
| Bathrooms: 2                            | Cable TV                    |
| Floors: Not Mentioned                   | Restaurant                  |
| Floor No: 1                             | Coffee Shop                 |
| Interior size: 120 sq.m.                | Manned Security             |
| Land size: Not Mentioned                |                             |
| Exterior size: Not Mentioned            | Kamala, Phuket              |
| Total Built Area: Not Mentioned         |                             |
| Furniture: Fully furnished              | Condo / Apartment           |
| Kitchen: Thai-style<br>Beach: Available | Agent Information           |
| Garden: Communal<br>Car park: 1         | organ@millennium.realestate |
| Swimming Pool: Private                  |                             |
| Long Term Rent Price : 60,000 THB       |                             |