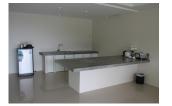

## 2 bedrooms sea view with private pool (PKMC1730)

| Details                                 | Features                    |
|-----------------------------------------|-----------------------------|
| Bedrooms: 2                             | WiFi in Public Area         |
| Bathrooms: 2                            | Cable TV                    |
| Floors: Not Mentioned                   | Restaurant                  |
| Floor No: 1                             | Coffee Shop                 |
| Interior size: 120 sq.m.                | Manned Security             |
| Land size: Not Mentioned                |                             |
| Exterior size: Not Mentioned            | Kamala, Phuket              |
| Total Built Area: Not Mentioned         |                             |
| Furniture: Fully furnished              | Condo / Apartment           |
| Kitchen: Thai-style<br>Beach: Available | Agent Information           |
| Garden: Communal<br>Car park: 1         | organ@millennium.realestate |
| Swimming Pool: Private                  |                             |
| Long Term Rent Price : 60,000 THB       |                             |