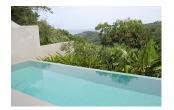

## 2 bedrooms sea view with private pool (PKMC1730)

| Details                                 | Features                    |
|-----------------------------------------|-----------------------------|
| Bedrooms: 2                             | WiFi in Public Area         |
| Bathrooms: 2                            | Cable TV                    |
| Floors: Not Mentioned                   | Restaurant                  |
| Floor No: 1                             | Coffee Shop                 |
| Interior size: 120 sq.m.                | Manned Security             |
| Land size: Not Mentioned                |                             |
| Exterior size: Not Mentioned            | Kamala, Phuket              |
| Total Built Area: Not Mentioned         |                             |
| Furniture: Fully furnished              | Condo / Apartment           |
| Kitchen: Thai-style<br>Beach: Available | Agent Information           |
| Garden: Communal<br>Car park: 1         | organ@millennium.realestate |
| Swimming Pool: Private                  |                             |
| Long Term Rent Price : 60,000 THB       |                             |

## Description

Escape from the rash to a nature surround atmosphere with astonishing sea view all around. This property allow you to enjoy real pure nature with access to kamala and patong beaches within few minutes.