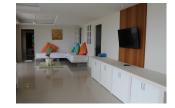

## 2 bedrooms sea view with private pool (PKMC1730)

| Details                                 | Features                    |
|-----------------------------------------|-----------------------------|
| Bedrooms: 2                             | WiFi in Public Area         |
| Bathrooms: 2                            | Cable TV                    |
| Floors: Not Mentioned                   | Restaurant                  |
| Floor No: 1                             | Coffee Shop                 |
| Interior size: 120 sq.m.                | Manned Security             |
| Land size: Not Mentioned                |                             |
| Exterior size: Not Mentioned            | Kamala, Phuket              |
| Total Built Area: Not Mentioned         |                             |
| Furniture: Fully furnished              | Condo / Apartment           |
| Kitchen: Thai-style<br>Beach: Available | Agent Information           |
| Garden: Communal<br>Car park: 1         | organ@millennium.realestate |
| Swimming Pool: Private                  |                             |
| Long Term Rent Price : 60,000 THB       |                             |