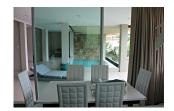

# 4 bedrooms sea view with private pool (PKMC1732)

## **Details**

**Bedrooms:** 4 **Bathrooms:** 4

Floors: Not Mentioned

Floor No: 1

Interior size: 210 sq.m.
Land size: Not Mentioned
Exterior size: Not Mentioned
Total Built Area: Not Mentioned
Furniture: Fully furnished

Kitchen: Thai-style Beach: Available Garden: Communal

Car park: 1

Swimming Pool: Private

Long Term Rent Price: 80,000 THB