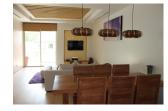

## A new boutique luxury apartment on the beach (PSRC1734)

| Details                         | Features                    |
|---------------------------------|-----------------------------|
| Bedrooms: 2                     | WiFi in Public Area         |
| Bathrooms: 2                    | Cable TV                    |
| Floors: 1                       | Restaurant                  |
| Floor No: 1                     | Coffee Shop                 |
| Interior size: 134 sq.m.        | Manned Security             |
| Land size: Not Mentioned        | Keycard                     |
| Exterior size: Not Mentioned    | CCTV                        |
| Total Built Area: Not Mentioned | Room Service                |
| Furniture: Fully furnished      | Laundry                     |
| Kitchen: European-style         | -                           |
| Beach: Available                | Surin, Phuket               |
| Garden: Communal                |                             |
| Car park: 1                     | Condo / Apartment           |
| Swimming Pool: Communal         |                             |
| Sale Price : 22M THB            | Agent Information           |
| Description                     | organ@millennium.realestate |

## Description

A new boutique luxury hotel situated in the most scenic part of Phuket known as Bangtao, an area near Kamala and Patong. The 4-storey building incorporates contemporary and tropical designs, and is structured in such a way that will provide every room with a gorgeous view of the shore. An infinity edge pool lies on the ground level, with a landscaped plot to provide uninterrupted relaxation and privacy. And in addition to plush havens, a welcoming staff attends to every concern with the warmth and courtesy of Thai hospitality.