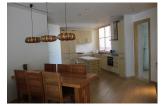

## A new boutique luxury apartment on the beach (PSRC1734)

| Details                         | Features                    |
|---------------------------------|-----------------------------|
| Bedrooms: 2                     | WiFi in Public Area         |
| Bathrooms: 2                    | Cable TV                    |
| Floors: 1                       | Restaurant                  |
| Floor No: 1                     | Coffee Shop                 |
| Interior size: 134 sq.m.        | Manned Security             |
| Land size: Not Mentioned        | Keycard                     |
| Exterior size: Not Mentioned    | CCTV                        |
| Total Built Area: Not Mentioned | Room Service                |
| Furniture: Fully furnished      | Laundry                     |
| Kitchen: European-style         | -                           |
| Beach: Available                | Surin, Phuket               |
| Garden: Communal                |                             |
| Car park: 1                     | Condo / Apartment           |
| Swimming Pool: Communal         |                             |
| Sale Price : 22M THB            | Agent Information           |
| Description                     | organ@millennium.realestate |

## Description

A new boutique luxury hotel situated in the most scenic part of Phuket known as Bangtao, an area near Kamala and Patong. The 4-storey building incorporates contemporary and tropical designs, and is structured in such a way that will provide every room with a gorgeous view of the shore. An infinity edge pool lies on the ground level, with a landscaped plot to provide uninterrupted relaxation and privacy. And in addition to plush havens, a welcoming staff attends to every concern with the warmth and courtesy of Thai hospitality.