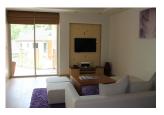

## A new boutique luxury apartment on the beach (PSRC1734)

| Details                         | Features                    |
|---------------------------------|-----------------------------|
| Bedrooms: 2                     | WiFi in Public Area         |
| Bathrooms: 2                    | Cable TV                    |
| Floors: 1                       | Restaurant                  |
| Floor No: 1                     | Coffee Shop                 |
| Interior size: 134 sq.m.        | Manned Security             |
| Land size: Not Mentioned        | Keycard                     |
| Exterior size: Not Mentioned    | CCTV                        |
| Total Built Area: Not Mentioned | Room Service                |
| Furniture: Fully furnished      | Laundry                     |
| Kitchen: European-style         | -                           |
| Beach: Available                | Surin, Phuket               |
| Garden: Communal                |                             |
| Car park: 1                     | Condo / Apartment           |
| Swimming Pool: Communal         |                             |
| Sale Price : 22M THB            | Agent Information           |
| Description                     | organ@millennium.realestate |

## Description

A new boutique luxury hotel situated in the most scenic part of Phuket known as Bangtao, an area near Kamala and Patong. The 4-storey building incorporates contemporary and tropical designs, and is structured in such a way that will provide every room with a gorgeous view of the shore. An infinity edge pool lies on the ground level, with a landscaped plot to provide uninterrupted relaxation and privacy. And in addition to plush havens, a welcoming staff attends to every concern with the warmth and courtesy of Thai hospitality.