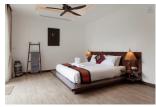

## 3 Bedrooms Villa with private pool in Chengtalay (PCTH1793)

| Details                           | Features                    |
|-----------------------------------|-----------------------------|
| Bedrooms: 3                       | WiFi in Public Area         |
| Bathrooms: 3                      | Cable TV                    |
| Floors: 1                         | Manned Security             |
| Interior size: 150.86 sq.m.       | Keycard                     |
| Land size: 460 sq.m.              | CCTV                        |
| Exterior size: 134 sq.m.          |                             |
| Total Built Area: 284.86 sq.m.    | Cherng Talay, Phuket        |
| Furniture: Fully furnished        | chering ruluy, rindhet      |
| Kitchen: European-style           | Villa / House               |
| Beach: Available<br>Garden: Small | Agent Information           |
| Car park: Not Mentioned           | organ@millennium.realestate |
| Swimming Pool: Private            |                             |
| Sale Price : 13.8M THB            |                             |
| Long Term Rent Price : 70,000 THB |                             |
| Maintenance Fee : 55 THB / sq.m.  |                             |