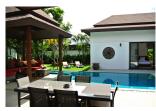

## 3 Bedrooms Villa with private pool in Chengtalay (PCTH1793)

| Details                           | Features                    |
|-----------------------------------|-----------------------------|
| Bedrooms: 3                       | WiFi in Public Area         |
| Bathrooms: 3                      | Cable TV                    |
| Floors: 1                         | Manned Security             |
| Interior size: 150.86 sq.m.       | Keycard                     |
| Land size: 460 sq.m.              | CCTV                        |
| Exterior size: 134 sq.m.          |                             |
| Total Built Area: 284.86 sq.m.    | Cherng Talay, Phuket        |
| Furniture: Fully furnished        | chering ruluy, rindhet      |
| Kitchen: European-style           | Villa / House               |
| Beach: Available<br>Garden: Small | Agent Information           |
| Car park: Not Mentioned           | organ@millennium.realestate |
| Swimming Pool: Private            |                             |
| Sale Price : 13.8M THB            |                             |
| Long Term Rent Price : 70,000 THB |                             |
| Maintenance Fee : 55 THB / sq.m.  |                             |

## Description

Located on the sunset west coast of Phuket, 10 minutes from pristine Bang Tao Bay and famous Surin Beach.A confidential luxury estate of 5 Bedrooms private pool villas Thai Bali style with tropical garden in a quiet area.Close to residential Laguna area and all amenities: shopping avenue, restaurants, spa, superstores, etc.Few minutes walk to local village, typical fresh outdoor market and temples.