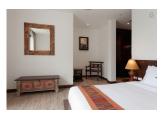

## 3 Bedrooms Villa with private pool in Chengtalay (PCTH1793)

| Details                           | Features                    |
|-----------------------------------|-----------------------------|
| Bedrooms: 3                       | WiFi in Public Area         |
| Bathrooms: 3                      | Cable TV                    |
| Floors: 1                         | Manned Security             |
| Interior size: 150.86 sq.m.       | Keycard                     |
| Land size: 460 sq.m.              | CCTV                        |
| Exterior size: 134 sq.m.          |                             |
| Total Built Area: 284.86 sq.m.    | Cherng Talay, Phuket        |
| Furniture: Fully furnished        | chering ruluy, rindhet      |
| Kitchen: European-style           | Villa / House               |
| Beach: Available<br>Garden: Small | Agent Information           |
| Car park: Not Mentioned           | organ@millennium.realestate |
| Swimming Pool: Private            |                             |
| Sale Price : 13.8M THB            |                             |
| Long Term Rent Price : 70,000 THB |                             |
| Maintenance Fee : 55 THB / sq.m.  |                             |