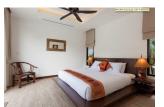

## 3 Bedrooms Villa with private pool in Chengtalay (PCTH1793)

| Details                           | Features                    |
|-----------------------------------|-----------------------------|
| Bedrooms: 3                       | WiFi in Public Area         |
| Bathrooms: 3                      | Cable TV                    |
| Floors: 1                         | Manned Security             |
| Interior size: 150.86 sq.m.       | Keycard                     |
| Land size: 460 sq.m.              | CCTV                        |
| Exterior size: 134 sq.m.          |                             |
| Total Built Area: 284.86 sq.m.    | Cherng Talay, Phuket        |
| Furniture: Fully furnished        | chering ruluy, rindhet      |
| Kitchen: European-style           | Villa / House               |
| Beach: Available<br>Garden: Small | Agent Information           |
| Car park: Not Mentioned           | organ@millennium.realestate |
| Swimming Pool: Private            |                             |
| Sale Price : 13.8M THB            |                             |
| Long Term Rent Price : 70,000 THB |                             |
| Maintenance Fee : 55 THB / sq.m.  |                             |