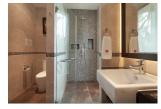

## 3 Bedrooms Villa with private pool in Chengtalay (PCTH1793)

| Details                           | Features                    |
|-----------------------------------|-----------------------------|
| Bedrooms: 3                       | WiFi in Public Area         |
| Bathrooms: 3                      | Cable TV                    |
| Floors: 1                         | Manned Security             |
| Interior size: 150.86 sq.m.       | Keycard                     |
| Land size: 460 sq.m.              | CCTV                        |
| Exterior size: 134 sq.m.          |                             |
| Total Built Area: 284.86 sq.m.    | Cherng Talay, Phuket        |
| Furniture: Fully furnished        | chering ruluy, rindhet      |
| Kitchen: European-style           | Villa / House               |
| Beach: Available<br>Garden: Small | Agent Information           |
| Car park: Not Mentioned           | organ@millennium.realestate |
| Swimming Pool: Private            |                             |
| Sale Price : 13.8M THB            |                             |
| Long Term Rent Price : 70,000 THB |                             |
| Maintenance Fee : 55 THB / sq.m.  |                             |