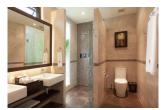

## 3 Bedrooms Villa with private pool in Chengtalay (PCTH1793)

| Details                           | Features                    |
|-----------------------------------|-----------------------------|
| Bedrooms: 3                       | WiFi in Public Area         |
| Bathrooms: 3                      | Cable TV                    |
| Floors: 1                         | Manned Security             |
| Interior size: 150.86 sq.m.       | Keycard                     |
| Land size: 460 sq.m.              | CCTV                        |
| Exterior size: 134 sq.m.          |                             |
| Total Built Area: 284.86 sq.m.    | Cherng Talay, Phuket        |
| Furniture: Fully furnished        | chering ruluy, rindhet      |
| Kitchen: European-style           | Villa / House               |
| Beach: Available<br>Garden: Small | Agent Information           |
| Car park: Not Mentioned           | organ@millennium.realestate |
| Swimming Pool: Private            |                             |
| Sale Price : 13.8M THB            |                             |
| Long Term Rent Price : 70,000 THB |                             |
| Maintenance Fee : 55 THB / sq.m.  |                             |