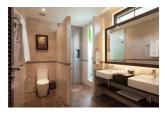

## 3 Bedrooms Villa with private pool in Chengtalay (PCTH1793)

| Details                           | Features                    |
|-----------------------------------|-----------------------------|
| Bedrooms: 3                       | WiFi in Public Area         |
| Bathrooms: 3                      | Cable TV                    |
| Floors: 1                         | Manned Security             |
| Interior size: 150.86 sq.m.       | Keycard                     |
| Land size: 460 sq.m.              | CCTV                        |
| Exterior size: 134 sq.m.          |                             |
| Total Built Area: 284.86 sq.m.    | Cherng Talay, Phuket        |
| Furniture: Fully furnished        | chering ruluy, rindhet      |
| Kitchen: European-style           | Villa / House               |
| Beach: Available<br>Garden: Small | Agent Information           |
| Car park: Not Mentioned           | organ@millennium.realestate |
| Swimming Pool: Private            |                             |
| Sale Price : 13.8M THB            |                             |
| Long Term Rent Price : 70,000 THB |                             |
| Maintenance Fee : 55 THB / sq.m.  |                             |