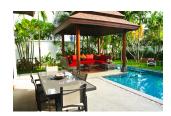

## 3 Bedrooms Villa with private pool in Chengtalay (PCTH1793)

| Details                           | Features                    |
|-----------------------------------|-----------------------------|
| Bedrooms: 3                       | WiFi in Public Area         |
| Bathrooms: 3                      | Cable TV                    |
| Floors: 1                         | Manned Security             |
| Interior size: 150.86 sq.m.       | Keycard                     |
| Land size: 460 sq.m.              | CCTV                        |
| Exterior size: 134 sq.m.          |                             |
| Total Built Area: 284.86 sq.m.    | Cherng Talay, Phuket        |
| Furniture: Fully furnished        | chering ruluy, rindhet      |
| Kitchen: European-style           | Villa / House               |
| Beach: Available<br>Garden: Small | Agent Information           |
| Car park: Not Mentioned           | organ@millennium.realestate |
| Swimming Pool: Private            |                             |
| Sale Price : 13.8M THB            |                             |
| Long Term Rent Price : 70,000 THB |                             |
| Maintenance Fee : 55 THB / sq.m.  |                             |

## Description

Located on the sunset west coast of Phuket, 10 minutes from pristine Bang Tao Bay and famous Surin Beach.A confidential luxury estate of 5 Bedrooms private pool villas Thai Bali style with tropical garden in a quiet area.Close to residential Laguna area and all amenities: shopping avenue, restaurants, spa, superstores, etc.Few minutes walk to local village, typical fresh outdoor market and temples.