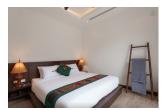

## 3 Bedrooms Villa with private pool in Chengtalay (PCTH1793)

| Details                           | Features                    |
|-----------------------------------|-----------------------------|
| Bedrooms: 3                       | WiFi in Public Area         |
| Bathrooms: 3                      | Cable TV                    |
| Floors: 1                         | Manned Security             |
| Interior size: 150.86 sq.m.       | Keycard                     |
| Land size: 460 sq.m.              | CCTV                        |
| Exterior size: 134 sq.m.          |                             |
| Total Built Area: 284.86 sq.m.    | Cherng Talay, Phuket        |
| Furniture: Fully furnished        | chering ruluy, rindhet      |
| Kitchen: European-style           | Villa / House               |
| Beach: Available<br>Garden: Small | Agent Information           |
| Car park: Not Mentioned           | organ@millennium.realestate |
| Swimming Pool: Private            |                             |
| Sale Price : 13.8M THB            |                             |
| Long Term Rent Price : 70,000 THB |                             |
| Maintenance Fee : 55 THB / sq.m.  |                             |