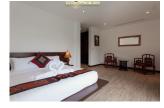

## 3 Bedrooms Villa with private pool in Chengtalay (PCTH1793)

| Details                           | Features                    |
|-----------------------------------|-----------------------------|
| Bedrooms: 3                       | WiFi in Public Area         |
| Bathrooms: 3                      | Cable TV                    |
| Floors: 1                         | Manned Security             |
| Interior size: 150.86 sq.m.       | Keycard                     |
| Land size: 460 sq.m.              | CCTV                        |
| Exterior size: 134 sq.m.          |                             |
| Total Built Area: 284.86 sq.m.    | Cherng Talay, Phuket        |
| Furniture: Fully furnished        | chering ruluy, rindhet      |
| Kitchen: European-style           | Villa / House               |
| Beach: Available<br>Garden: Small | Agent Information           |
| Car park: Not Mentioned           | organ@millennium.realestate |
| Swimming Pool: Private            |                             |
| Sale Price : 13.8M THB            |                             |
| Long Term Rent Price : 70,000 THB |                             |
| Maintenance Fee : 55 THB / sq.m.  |                             |