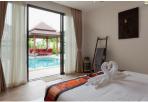

## 3 Bedrooms Villa with private pool in Chengtalay (PCTH1793)

| Details                           | Features                    |
|-----------------------------------|-----------------------------|
| Bedrooms: 3                       | WiFi in Public Area         |
| Bathrooms: 3                      | Cable TV                    |
| Floors: 1                         | Manned Security             |
| Interior size: 150.86 sq.m.       | Keycard                     |
| Land size: 460 sq.m.              | CCTV                        |
| Exterior size: 134 sq.m.          |                             |
| Total Built Area: 284.86 sq.m.    | Cherng Talay, Phuket        |
| Furniture: Fully furnished        | chering ruluy, rindhet      |
| Kitchen: European-style           | Villa / House               |
| Beach: Available<br>Garden: Small | Agent Information           |
| Car park: Not Mentioned           | organ@millennium.realestate |
| Swimming Pool: Private            |                             |
| Sale Price : 13.8M THB            |                             |
| Long Term Rent Price : 70,000 THB |                             |
| Maintenance Fee : 55 THB / sq.m.  |                             |