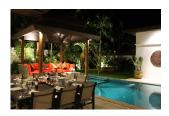

## 3 Bedrooms Villa with private pool in Chengtalay (PCTH1793)

| Details                           | Features                    |
|-----------------------------------|-----------------------------|
| Bedrooms: 3                       | WiFi in Public Area         |
| Bathrooms: 3                      | Cable TV                    |
| Floors: 1                         | Manned Security             |
| Interior size: 150.86 sq.m.       | Keycard                     |
| Land size: 460 sq.m.              | CCTV                        |
| Exterior size: 134 sq.m.          |                             |
| Total Built Area: 284.86 sq.m.    | Cherng Talay, Phuket        |
| Furniture: Fully furnished        | chering ruluy, rindhet      |
| Kitchen: European-style           | Villa / House               |
| Beach: Available<br>Garden: Small | Agent Information           |
| Car park: Not Mentioned           | organ@millennium.realestate |
| Swimming Pool: Private            |                             |
| Sale Price : 13.8M THB            |                             |
| Long Term Rent Price : 70,000 THB |                             |
| Maintenance Fee : 55 THB / sq.m.  |                             |

## Description

Located on the sunset west coast of Phuket, 10 minutes from pristine Bang Tao Bay and famous Surin Beach.A confidential luxury estate of 5 Bedrooms private pool villas Thai Bali style with tropical garden in a quiet area.Close to residential Laguna area and all amenities: shopping avenue, restaurants, spa, superstores, etc.Few minutes walk to local village, typical fresh outdoor market and temples.