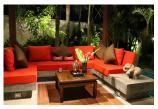

## 3 Bedrooms Villa with private pool in Chengtalay (PCTH1793)

| Details                           | Features                    |
|-----------------------------------|-----------------------------|
| Bedrooms: 3                       | WiFi in Public Area         |
| Bathrooms: 3                      | Cable TV                    |
| Floors: 1                         | Manned Security             |
| Interior size: 150.86 sq.m.       | Keycard                     |
| Land size: 460 sq.m.              | CCTV                        |
| Exterior size: 134 sq.m.          |                             |
| Total Built Area: 284.86 sq.m.    | Cherng Talay, Phuket        |
| Furniture: Fully furnished        | chering ruluy, rindhet      |
| Kitchen: European-style           | Villa / House               |
| Beach: Available<br>Garden: Small | Agent Information           |
| Car park: Not Mentioned           | organ@millennium.realestate |
| Swimming Pool: Private            |                             |
| Sale Price : 13.8M THB            |                             |
| Long Term Rent Price : 70,000 THB |                             |
| Maintenance Fee : 55 THB / sq.m.  |                             |