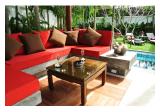

## 3 Bedrooms Villa with private pool in Chengtalay (PCTH1793)

| Details                           | Features                    |
|-----------------------------------|-----------------------------|
| Bedrooms: 3                       | WiFi in Public Area         |
| Bathrooms: 3                      | Cable TV                    |
| Floors: 1                         | Manned Security             |
| Interior size: 150.86 sq.m.       | Keycard                     |
| Land size: 460 sq.m.              | CCTV                        |
| Exterior size: 134 sq.m.          |                             |
| Total Built Area: 284.86 sq.m.    | Cherng Talay, Phuket        |
| Furniture: Fully furnished        | chering ruluy, rindhet      |
| Kitchen: European-style           | Villa / House               |
| Beach: Available<br>Garden: Small | Agent Information           |
| Car park: Not Mentioned           | organ@millennium.realestate |
| Swimming Pool: Private            |                             |
| Sale Price : 13.8M THB            |                             |
| Long Term Rent Price : 70,000 THB |                             |
| Maintenance Fee : 55 THB / sq.m.  |                             |

## Description

Located on the sunset west coast of Phuket, 10 minutes from pristine Bang Tao Bay and famous Surin Beach.A confidential luxury estate of 5 Bedrooms private pool villas Thai Bali style with tropical garden in a quiet area.Close to residential Laguna area and all amenities: shopping avenue, restaurants, spa, superstores, etc.Few minutes walk to local village, typical fresh outdoor market and temples.