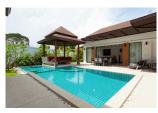

## 3 Bedrooms Villa with private pool in Chengtalay (PCTH1793)

| Details                           | Features                    |
|-----------------------------------|-----------------------------|
| Bedrooms: 3                       | WiFi in Public Area         |
| Bathrooms: 3                      | Cable TV                    |
| Floors: 1                         | Manned Security             |
| Interior size: 150.86 sq.m.       | Keycard                     |
| Land size: 460 sq.m.              | CCTV                        |
| Exterior size: 134 sq.m.          |                             |
| Total Built Area: 284.86 sq.m.    | Cherng Talay, Phuket        |
| Furniture: Fully furnished        | chering ruluy, rindhet      |
| Kitchen: European-style           | Villa / House               |
| Beach: Available<br>Garden: Small | Agent Information           |
| Car park: Not Mentioned           | organ@millennium.realestate |
| Swimming Pool: Private            |                             |
| Sale Price : 13.8M THB            |                             |
| Long Term Rent Price : 70,000 THB |                             |
| Maintenance Fee : 55 THB / sq.m.  |                             |

## Description

Located on the sunset west coast of Phuket, 10 minutes from pristine Bang Tao Bay and famous Surin Beach.A confidential luxury estate of 5 Bedrooms private pool villas Thai Bali style with tropical garden in a quiet area.Close to residential Laguna area and all amenities: shopping avenue, restaurants, spa, superstores, etc.Few minutes walk to local village, typical fresh outdoor market and temples.