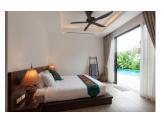

## 3 Bedrooms Villa with private pool in Chengtalay (PCTH1793)

| Details                           | Features                    |
|-----------------------------------|-----------------------------|
| Bedrooms: 3                       | WiFi in Public Area         |
| Bathrooms: 3                      | Cable TV                    |
| Floors: 1                         | Manned Security             |
| Interior size: 150.86 sq.m.       | Keycard                     |
| Land size: 460 sq.m.              | CCTV                        |
| Exterior size: 134 sq.m.          |                             |
| Total Built Area: 284.86 sq.m.    | Cherng Talay, Phuket        |
| Furniture: Fully furnished        | chering ruluy, rindhet      |
| Kitchen: European-style           | Villa / House               |
| Beach: Available<br>Garden: Small | Agent Information           |
| Car park: Not Mentioned           | organ@millennium.realestate |
| Swimming Pool: Private            |                             |
| Sale Price : 13.8M THB            |                             |
| Long Term Rent Price : 70,000 THB |                             |
| Maintenance Fee : 55 THB / sq.m.  |                             |