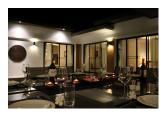

## 3 Bedrooms Villa with private pool in Chengtalay (PCTH1793)

| Details                           | Features                    |
|-----------------------------------|-----------------------------|
| Bedrooms: 3                       | WiFi in Public Area         |
| Bathrooms: 3                      | Cable TV                    |
| Floors: 1                         | Manned Security             |
| Interior size: 150.86 sq.m.       | Keycard                     |
| Land size: 460 sq.m.              | CCTV                        |
| Exterior size: 134 sq.m.          |                             |
| Total Built Area: 284.86 sq.m.    | Cherng Talay, Phuket        |
| Furniture: Fully furnished        | chering ruluy, rindhet      |
| Kitchen: European-style           | Villa / House               |
| Beach: Available<br>Garden: Small | Agent Information           |
| Car park: Not Mentioned           | organ@millennium.realestate |
| Swimming Pool: Private            |                             |
| Sale Price : 13.8M THB            |                             |
| Long Term Rent Price : 70,000 THB |                             |
| Maintenance Fee : 55 THB / sq.m.  |                             |

## Description

Located on the sunset west coast of Phuket, 10 minutes from pristine Bang Tao Bay and famous Surin Beach.A confidential luxury estate of 5 Bedrooms private pool villas Thai Bali style with tropical garden in a quiet area.Close to residential Laguna area and all amenities: shopping avenue, restaurants, spa, superstores, etc.Few minutes walk to local village, typical fresh outdoor market and temples.