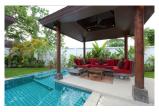

## 3 Bedrooms Villa with private pool in Chengtalay (PCTH1793)

| Details                           | Features                    |
|-----------------------------------|-----------------------------|
| Bedrooms: 3                       | WiFi in Public Area         |
| Bathrooms: 3                      | Cable TV                    |
| Floors: 1                         | Manned Security             |
| Interior size: 150.86 sq.m.       | Keycard                     |
| Land size: 460 sq.m.              | CCTV                        |
| Exterior size: 134 sq.m.          |                             |
| Total Built Area: 284.86 sq.m.    | Cherng Talay, Phuket        |
| Furniture: Fully furnished        | chering ruluy, rindhet      |
| Kitchen: European-style           | Villa / House               |
| Beach: Available<br>Garden: Small | Agent Information           |
| Car park: Not Mentioned           | organ@millennium.realestate |
| Swimming Pool: Private            |                             |
| Sale Price : 13.8M THB            |                             |
| Long Term Rent Price : 70,000 THB |                             |
| Maintenance Fee : 55 THB / sq.m.  |                             |

## Description

Located on the sunset west coast of Phuket, 10 minutes from pristine Bang Tao Bay and famous Surin Beach.A confidential luxury estate of 5 Bedrooms private pool villas Thai Bali style with tropical garden in a quiet area.Close to residential Laguna area and all amenities: shopping avenue, restaurants, spa, superstores, etc.Few minutes walk to local village, typical fresh outdoor market and temples.