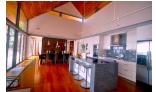

## **Details**

**Bedrooms:** 6 **Bathrooms:** 6 **Floors:** 3

Interior size: 500 sq.m.
Land size: 5000 sq.m.
Exterior size: 300 sq.m.
Total Built Area: 800 sq.m.
Furniture: Fully furnished
Kitchen: European-style
Beach: Not Available

## **Description**

Without any doubt, this property is definitely one of the most exclusive Ocean view villa on the Island. One of the rare Mansion to hold both a real sea view and a huge garden.