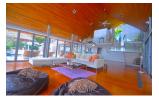

## **Details**

**Bedrooms:** 6 **Bathrooms:** 6 **Floors:** 3

Interior size: 500 sq.m.
Land size: 5000 sq.m.
Exterior size: 300 sq.m.
Total Built Area: 800 sq.m.
Furniture: Fully furnished
Kitchen: European-style
Beach: Not Available