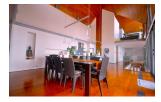

## **Details**

**Bedrooms:** 6 **Bathrooms:** 6 **Floors:** 3

Interior size: 500 sq.m.
Land size: 5000 sq.m.
Exterior size: 300 sq.m.
Total Built Area: 800 sq.m.
Furniture: Fully furnished
Kitchen: European-style
Beach: Not Available