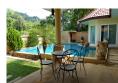

## Private pool villa near Tonsai Waterfall (PTLH1926)

**Details** 

Bedrooms: 4 Bathrooms: 4 Floors: 1

Interior size: 250 sq.m. Land size: 500 sq.m. Exterior size: 250 sq.m.

**Total Built Area:** Not Mentioned **Furniture:** Partly furnished **Kitchen:** European-style

**Beach:** Available **Garden:** Mid-size **Car park:** 1

**Swimming Pool:** Private **Sale Price:** 9M THB

Long Term Rent Price: 60,000 THB

**Description** 

This Four bedroom private pool villa is situated in quiet area near Tonsai Waterfall with the mountain view suitable for big family. Only 5-10 minutes to Tesco Lotus Thalang and others stores as Makro and Homepro.