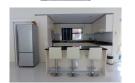

## Private pool villa near Tonsai Waterfall (PTLH1926)

**Details** 

Bedrooms: 4 Bathrooms: 4 Floors: 1

Interior size: 250 sq.m. Land size: 500 sq.m. Exterior size: 250 sq.m.

**Total Built Area:** Not Mentioned **Furniture:** Partly furnished **Kitchen:** European-style