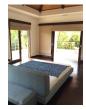

## Luxury private pool villa (PLGH1929)

**Details** 

**Bedrooms:** 4 **Bathrooms:** 4

Floors: Not Mentioned
Interior size: 400 sq.m.
Land size: 2065 sq.m.
Exterior size: 100 sq.m.
Total Built Area: 500 sq.m.
Furniture: Fully furnished
Kitchen: European-style

## **Description**

The property comprises of 2 villas, 2 pools and land, which is the project of an italian architect with extensive experience in design and construction of tropical hideaways. A blend of traditional Thai Colonial design of outside and a more contemporary look in the inside give to this property a unique taste of elegance and functionality. Built on a land of 2065 SQ.M. villa feature large glass doors integrating the living areas with the professionnally landscaped gardens, pool and golf course in front, giving a feeling of space and privacy. Finishing materials, of the highest standard and quality, have been sourced from around the world, incliding teak wood flooring, imported marcles, Italian flagstone and German made fittings and locks. Kitchen designs are sophisticated mix of the contemporary and the traditional. Bathrooms are a balance of luxury and functionm featuring the finest ceramic and marbles from the region. Built area: 500 sqm. each villaBathroom: 4Type: 2 villas