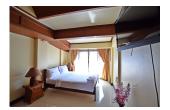

## On the best sea view on the west coast!!! (PKLC1951)

| Details                     | Features                    |
|-----------------------------|-----------------------------|
| Bedrooms: 2                 | WiFi in Public Area         |
| Bathrooms: 1                | Cable TV                    |
| Floors: 1                   | Jacuzzi                     |
| Floor No: 4                 | Panoramic Windows           |
| Interior size: 85 sq.m.     | Manned Security             |
| Land size: Not Mentioned    | Maid Service                |
| Exterior size: 22 sq.m.     | Laundry                     |
| Total Built Area: 107 sq.m. |                             |
| Furniture: Fully furnished  | Kalim, Phuket               |
| Kitchen: European-style     |                             |
| Beach: Available            | Condo / Apartment           |
| Garden: None                |                             |
| Car park: 1                 | Agent Information           |
| Swimming Pool: Communal     | organ@millennium.realestate |
| Sale Price : 7.7M THB       |                             |

## Description

This 2 bedrooms top floor condominium will offer you one the best sea view on the island. Situated in a 5 stars resort on the beach road, this is by far one the best investment for both residential and rental purpose.