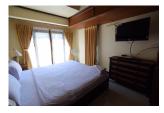

## On the best sea view on the west coast!!! (PKLC1951)

| Details                     | Features                    |
|-----------------------------|-----------------------------|
| Bedrooms: 2                 | WiFi in Public Area         |
| Bathrooms: 1                | Cable TV                    |
| Floors: 1                   | Jacuzzi                     |
| Floor No: 4                 | Panoramic Windows           |
| Interior size: 85 sq.m.     | Manned Security             |
| Land size: Not Mentioned    | Maid Service                |
| Exterior size: 22 sq.m.     | Laundry                     |
| Total Built Area: 107 sq.m. |                             |
| Furniture: Fully furnished  | Kalim, Phuket               |
| Kitchen: European-style     |                             |
| Beach: Available            | Condo / Apartment           |
| Garden: None                |                             |
| Car park: 1                 | Agent Information           |
| Swimming Pool: Communal     | organ@millennium.realestate |
| Sale Price : 7.7M THB       |                             |

## Description

This 2 bedrooms top floor condominium will offer you one the best sea view on the island. Situated in a 5 stars resort on the beach road, this is by far one the best investment for both residential and rental purpose.