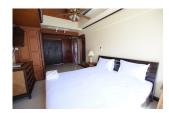

## On the best sea view on the west coast!!! (PKLC1951)

| Details                     | Features                    |
|-----------------------------|-----------------------------|
| Bedrooms: 2                 | WiFi in Public Area         |
| Bathrooms: 1                | Cable TV                    |
| Floors: 1                   | Jacuzzi                     |
| Floor No: 4                 | Panoramic Windows           |
| Interior size: 85 sq.m.     | Manned Security             |
| Land size: Not Mentioned    | Maid Service                |
| Exterior size: 22 sq.m.     | Laundry                     |
| Total Built Area: 107 sq.m. |                             |
| Furniture: Fully furnished  | Kalim, Phuket               |
| Kitchen: European-style     |                             |
| Beach: Available            | Condo / Apartment           |
| Garden: None                |                             |
| Car park: 1                 | Agent Information           |
| Swimming Pool: Communal     | organ@millennium.realestate |
| Sale Price : 7.7M THB       |                             |

## Description

This 2 bedrooms top floor condominium will offer you one the best sea view on the island. Situated in a 5 stars resort on the beach road, this is by far one the best investment for both residential and rental purpose.