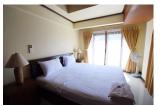

## On the best sea view on the west coast!!! (PKLC1951)

| Details                     | Features                    |
|-----------------------------|-----------------------------|
| Bedrooms: 2                 | WiFi in Public Area         |
| Bathrooms: 1                | Cable TV                    |
| Floors: 1                   | Jacuzzi                     |
| Floor No: 4                 | Panoramic Windows           |
| Interior size: 85 sq.m.     | Manned Security             |
| Land size: Not Mentioned    | Maid Service                |
| Exterior size: 22 sq.m.     | Laundry                     |
| Total Built Area: 107 sq.m. |                             |
| Furniture: Fully furnished  | Kalim, Phuket               |
| Kitchen: European-style     |                             |
| Beach: Available            | Condo / Apartment           |
| Garden: None                |                             |
| Car park: 1                 | Agent Information           |
| Swimming Pool: Communal     | organ@millennium.realestate |
| Sale Price : 7.7M THB       |                             |

## Description

This 2 bedrooms top floor condominium will offer you one the best sea view on the island. Situated in a 5 stars resort on the beach road, this is by far one the best investment for both residential and rental purpose.