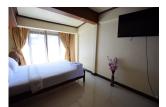

## On the best sea view on the west coast!!! (PKLC1951)

| Details                     | Features                    |
|-----------------------------|-----------------------------|
| Bedrooms: 2                 | WiFi in Public Area         |
| Bathrooms: 1                | Cable TV                    |
| Floors: 1                   | Jacuzzi                     |
| Floor No: 4                 | Panoramic Windows           |
| Interior size: 85 sq.m.     | Manned Security             |
| Land size: Not Mentioned    | Maid Service                |
| Exterior size: 22 sq.m.     | Laundry                     |
| Total Built Area: 107 sq.m. |                             |
| Furniture: Fully furnished  | Kalim, Phuket               |
| Kitchen: European-style     |                             |
| Beach: Available            | Condo / Apartment           |
| Garden: None                |                             |
| Car park: 1                 | Agent Information           |
| Swimming Pool: Communal     | organ@millennium.realestate |
| Sale Price : 7.7M THB       |                             |

## Description

This 2 bedrooms top floor condominium will offer you one the best sea view on the island. Situated in a 5 stars resort on the beach road, this is by far one the best investment for both residential and rental purpose.