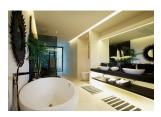

## Penthouse With Fantastic Sea View (PLYC1954)

| Details                     | Features                     |
|-----------------------------|------------------------------|
| Bedrooms: 2                 | Manned Security              |
| Bathrooms: 2                | CCTV                         |
| Floors: Not Mentioned       |                              |
| Interior size: 140 sq.m.    | Layan, Phuket                |
| Land size: Not Mentioned    |                              |
| Exterior size: 60 sq.m.     | Condo / Apartment            |
| Total Built Area: 200 sq.m. |                              |
| Furniture: Partly furnished | Agent Information            |
| Kitchen: European-style     | organ@millennium.realestate  |
| Beach: Available            | organ e minominamitourestate |
| Garden: Not Mentioned       |                              |
| Car park: 1                 |                              |
| Swimming Pool: Private      |                              |
| Sale Price : 23M THB        |                              |
| Description                 |                              |

This is penthouse wi

This is penthouse with Panoramic sea-view, infinity edge pool in Layan. Starting price at 19,000,000 THB, the Residences continue our tradition of great ocean views, your own private infinity pool and now a choice of 2 or 3 bedroom floor plans on one level. Construction has commenced and there are an exclusive 18 units only.