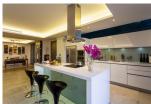

## Penthouse With Fantastic Sea View (PLYC1954)

| Details                     | Features                     |
|-----------------------------|------------------------------|
| Bedrooms: 2                 | Manned Security              |
| Bathrooms: 2                | CCTV                         |
| Floors: Not Mentioned       |                              |
| Interior size: 140 sq.m.    | Layan, Phuket                |
| Land size: Not Mentioned    |                              |
| Exterior size: 60 sq.m.     | Condo / Apartment            |
| Total Built Area: 200 sq.m. |                              |
| Furniture: Partly furnished | Agent Information            |
| Kitchen: European-style     | organ@millennium.realestate  |
| Beach: Available            | organ e minominamitourestate |
| Garden: Not Mentioned       |                              |
| Car park: 1                 |                              |
| Swimming Pool: Private      |                              |
| Sale Price : 23M THB        |                              |
| Description                 |                              |

This is penthouse wi

This is penthouse with Panoramic sea-view, infinity edge pool in Layan. Starting price at 19,000,000 THB, the Residences continue our tradition of great ocean views, your own private infinity pool and now a choice of 2 or 3 bedroom floor plans on one level. Construction has commenced and there are an exclusive 18 units only.