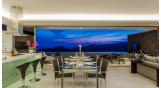

## Penthouse With Fantastic Sea View (PLYC1954)

| Details                     | Features                     |
|-----------------------------|------------------------------|
| Bedrooms: 2                 | Manned Security              |
| Bathrooms: 2                | CCTV                         |
| Floors: Not Mentioned       |                              |
| Interior size: 140 sq.m.    | Layan, Phuket                |
| Land size: Not Mentioned    |                              |
| Exterior size: 60 sq.m.     | Condo / Apartment            |
| Total Built Area: 200 sq.m. |                              |
| Furniture: Partly furnished | Agent Information            |
| Kitchen: European-style     | organ@millennium.realestate  |
| Beach: Available            | organ e minominamitourestate |
| Garden: Not Mentioned       |                              |
| Car park: 1                 |                              |
| Swimming Pool: Private      |                              |
| Sale Price : 23M THB        |                              |
| Description                 |                              |

This is penthouse wi

This is penthouse with Panoramic sea-view, infinity edge pool in Layan. Starting price at 19,000,000 THB, the Residences continue our tradition of great ocean views, your own private infinity pool and now a choice of 2 or 3 bedroom floor plans on one level. Construction has commenced and there are an exclusive 18 units only.