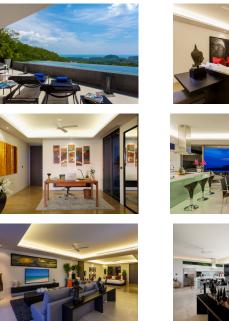

## Penthouse With Fantastic Sea View (PLYC1954)

| Details                     | Features                     |
|-----------------------------|------------------------------|
| Bedrooms: 2                 | Manned Security              |
| Bathrooms: 2                | CCTV                         |
| Floors: Not Mentioned       |                              |
| Interior size: 140 sq.m.    | Layan, Phuket                |
| Land size: Not Mentioned    |                              |
| Exterior size: 60 sq.m.     | Condo / Apartment            |
| Total Built Area: 200 sq.m. |                              |
| Furniture: Partly furnished | Agent Information            |
| Kitchen: European-style     | organ@millennium.realestate  |
| Beach: Available            | organ e minominamitourestate |
| Garden: Not Mentioned       |                              |
| Car park: 1                 |                              |
| Swimming Pool: Private      |                              |
| Sale Price : 23M THB        |                              |
| Description                 |                              |

This is penthouse wi

This is penthouse with Panoramic sea-view, infinity edge pool in Layan. Starting price at 19,000,000 THB, the Residences continue our tradition of great ocean views, your own private infinity pool and now a choice of 2 or 3 bedroom floor plans on one level. Construction has commenced and there are an exclusive 18 units only.