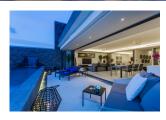

## Penthouse With Fantastic Sea View (PLYC1954)

| Details                     | Features                     |
|-----------------------------|------------------------------|
| Bedrooms: 2                 | Manned Security              |
| Bathrooms: 2                | CCTV                         |
| Floors: Not Mentioned       |                              |
| Interior size: 140 sq.m.    | Layan, Phuket                |
| Land size: Not Mentioned    |                              |
| Exterior size: 60 sq.m.     | Condo / Apartment            |
| Total Built Area: 200 sq.m. |                              |
| Furniture: Partly furnished | Agent Information            |
| Kitchen: European-style     | organ@millennium.realestate  |
| Beach: Available            | organ e minominamitourestate |
| Garden: Not Mentioned       |                              |
| Car park: 1                 |                              |
| Swimming Pool: Private      |                              |
| Sale Price : 23M THB        |                              |
| Description                 |                              |

This is penthouse wi

This is penthouse with Panoramic sea-view, infinity edge pool in Layan. Starting price at 19,000,000 THB, the Residences continue our tradition of great ocean views, your own private infinity pool and now a choice of 2 or 3 bedroom floor plans on one level. Construction has commenced and there are an exclusive 18 units only.