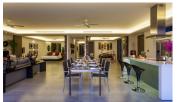

## Penthouse With Fantastic Sea View (PLYC1954)

| Details                     | Features                     |
|-----------------------------|------------------------------|
| Bedrooms: 2                 | Manned Security              |
| Bathrooms: 2                | CCTV                         |
| Floors: Not Mentioned       |                              |
| Interior size: 140 sq.m.    | Layan, Phuket                |
| Land size: Not Mentioned    |                              |
| Exterior size: 60 sq.m.     | Condo / Apartment            |
| Total Built Area: 200 sq.m. |                              |
| Furniture: Partly furnished | Agent Information            |
| Kitchen: European-style     | organ@millennium.realestate  |
| Beach: Available            | organ e minominamitourestate |
| Garden: Not Mentioned       |                              |
| Car park: 1                 |                              |
| Swimming Pool: Private      |                              |
| Sale Price : 23M THB        |                              |
| Description                 |                              |

This is penthouse wi

This is penthouse with Panoramic sea-view, infinity edge pool in Layan. Starting price at 19,000,000 THB, the Residences continue our tradition of great ocean views, your own private infinity pool and now a choice of 2 or 3 bedroom floor plans on one level. Construction has commenced and there are an exclusive 18 units only.