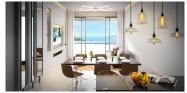

## **Details**

**Bedrooms:** 2 **Bathrooms:** 2

Floors: Not Mentioned

Floor No: 1

Interior size: 108 sq.m.
Land size: Not Mentioned
Exterior size: 71.53 sq.m.
Total Built Area: 179.53 sq.m.
Furniture: Fully furnished
Kitchen: European-style

## **Description**

BRAND NEW PROJECT 500M FROM SURIN BEACH.WITH FULL SEA VIEW AND PRIVATE POOL LUXURY APARTMENTS. ONLY 25 UNITS. FROM STUDIO/ 2/3 AND 4 BEDROOMS UNITS/ 3 BEDROOMS PENTHOUSE/ SKY VILLA.studio is 36 sqm plus 14 sqm terrasse. europeen Kitchen corner fully equiped, built in air cond,fully furnished. large common pool and access to top of range fitness.