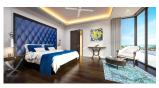

## **Details**

**Bedrooms:** 4 **Bathrooms:** 4

Floors: Not Mentioned Interior size: 221.67 sq.m. Land size: Not Mentioned Exterior size: 147.95 sq.m. Total Built Area: 369.62 sq.m. Furniture: Fully furnished Kitchen: European-style

## **Description**

BRAND NEW PROJECT 500M FROM SURIN BEACH.WITH FULL SEA VIEW AND PRIVATE POOL LUXURY APARTMENTS. ONLY 25 UNITS. FROM STUDIO/ 2/3 AND 4 BEDROOMS UNITS/ 3 BEDROOMS PENTHOUSE/ SKY VILLA.3 bedroom is 275 sqm including 104sqm terrasse. Europeen Kitchen corner fully equiped, built in air cond,fully furnished. large common pool and access to top of range fitness.