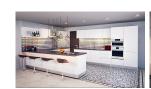

## **Details**

**Bedrooms:** 4 **Bathrooms:** 4

Floors: Not Mentioned Interior size: 221.67 sq.m. Land size: Not Mentioned Exterior size: 147.95 sq.m. Total Built Area: 369.62 sq.m. Furniture: Fully furnished Kitchen: European-style

## **Description**

BRAND NEW PROJECT 500M FROM SURIN BEACH.WITH FULL SEA VIEW AND PRIVATE POOL LUXURY APARTMENTS. ONLY 25 UNITS. FROM STUDIO/ 2/3 AND 4 BEDROOMS UNITS/ 3 BEDROOMS PENTHOUSE/ SKY VILLA.3 bedroom is 275 sqm including 104sqm terrasse. Europeen Kitchen corner fully equiped, built in air cond,fully furnished. large common pool and access to top of range fitness.