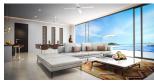

## **Details**

**Bedrooms:** 4 **Bathrooms:** 4

Floors: Not Mentioned Interior size: 221.67 sq.m. Land size: Not Mentioned Exterior size: 147.95 sq.m. Total Built Area: 369.62 sq.m. Furniture: Fully furnished Kitchen: European-style

Beach: Available Garden: Small Car park: 1

**Swimming Pool:** Private **Sale Price:** 45M THB

## **Description**

BRAND NEW PROJECT 500M FROM SURIN BEACH.WITH FULL SEA VIEW AND PRIVATE POOL LUXURY APARTMENTS. ONLY 25 UNITS. FROM STUDIO/ 2/3 AND 4 BEDROOMS UNITS/ 3 BEDROOMS PENTHOUSE/ SKY VILLA.3 bedroom is 275 sqm including 104sqm terrasse. Europeen Kitchen corner fully equiped, built in air cond,fully furnished. large common pool and access to top of range fitness.