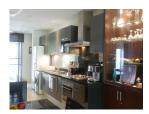

Furniture: Fully furnished Kitchen: European-style

**Beach:** Available **Garden:** None

Car park: Not Mentioned Swimming Pool: Communal Sale Price: 9.9M THB

## **Description**

This large 2 bedroom apartment of 124 sq m is located within a small and perfectly maintained tropical residence, within walking to the beach. The estate compromises 2 large swimming pools, a vast beautiful garden and has 24-hour security. The living room and the master bedroom, with its en-suite bathroom, have full size sliding windows which open onto a large terrace overlooking the swimming pool and garden. The second bedroom is also en-suite and is located at the back of the apartment with views of the second swimming pool. The living and dining room are fully sized, with a European fitted kitchen, small office space and plenty of storage space.