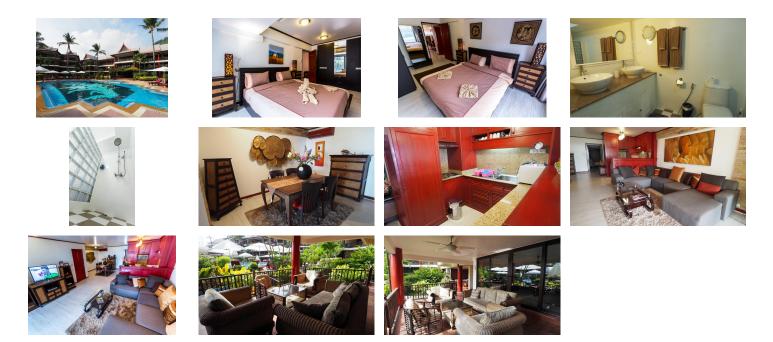

## 2 Bedrooms Condo Beachfront in Kalim (PKLC1972)

| Details                         | Features                                   |
|---------------------------------|--------------------------------------------|
| Bedrooms: 2                     | WiFi in Public Area                        |
| Bathrooms: 1                    | Cable TV                                   |
| Floors: Not Mentioned           | Manned Security                            |
| Floor No: 1                     | CCTV                                       |
| Interior size: 102 sq.m.        |                                            |
| Land size: Not Mentioned        | Kalim, Phuket                              |
| Exterior size: Not Mentioned    |                                            |
| Total Built Area: Not Mentioned | Condo / Apartment                          |
| Furniture: Fully furnished      | A court Information                        |
| Kitchen: European-style         | Agent Information                          |
| Beach: Not Available            | organ@millennium.realestate                |
| Garden: Not Mentioned           | 01 <u>0</u> 111 0 11110 1111 0 1110 0 1110 |
| Car park: 1                     |                                            |
| Swimming Pool: Communal         |                                            |
| Sale Price : 8.5M THB           |                                            |

## Description

This is 2 bedrooms, 1 bathrooms on the 1st floor with pool view, the property comprise with fully furnished, living area, dining area and big balcony. Just across the road to the beach.