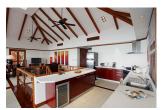

The elevated position of this spacious villa ensures magnificent sweeping views over Patong Bay. The upper floor has beautiful teak wood touches and sunshine accent colours creating a cheerful and tropical ambiance. Every corner of the upper level has a comfortable place to lounge, socialise and enjoy the views. The large terrace has a covered sitting area and coffee table plus extended uncovered deck for sunbathing next to the pool.Down the winding staircase there are three elegant bedrooms with wooden floors and furnishings. The master suite has a front facing private balcony and lavish bathroom with a whirlpool tub and separate shower. The second double bedroom has a private balcony and shares a bathroom with the third bedroom which features bunk beds and twin beds ideal for children.