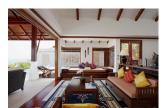

The elevated position of this spacious villa ensures magnificent sweeping views over Patong Bay. The upper floor has beautiful teak wood touches and sunshine accent colours creating a cheerful and tropical ambiance. Every corner of the upper level has a comfortable place to lounge, socialise and enjoy the views. The large terrace has a covered sitting area and coffee table plus extended uncovered deck for sunbathing next to the pool.Down the winding staircase there are three elegant bedrooms with wooden floors and furnishings. The master suite has a front facing private balcony and lavish bathroom with a whirlpool tub and separate shower. The second double bedroom has a private balcony and shares a bathroom with the third bedroom which features bunk beds and twin beds ideal for children.