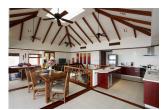

## t : +66 (0) 76 684 824 e : organ@millennium.realestate w : https://millennium-realestate.com/

| Details                            | Features            |  |
|------------------------------------|---------------------|--|
| Bedrooms: 3                        | WiFi in Public Area |  |
| Bathrooms: 3                       | Sauna               |  |
| Floors: Not Mentioned              | Jacuzzi             |  |
| Interior size: 213 sq.m.           | Panoramic Windows   |  |
| Land size: 500 sq.m.               | Restaurant          |  |
| Exterior size: 139 sq.m.           | Mini Mart           |  |
| Total Built Area: 352 sq.m.        | Snooker             |  |
| Furniture: Fully furnished         | Gym                 |  |
| Kitchen: European-style            | Clubhouse           |  |
| Beach: Available                   | Steam Room          |  |
| Garden: Small                      | Manned Security     |  |
| Car park: Not Mentioned            | CCTV                |  |
| Swimming Pool: Private             | Maid Service        |  |
| Sale Price : 42M THB               | Room Service        |  |
| Long Term Rent Price : 125,000 THB | Laundry             |  |
| Description                        | Shuttle Service     |  |