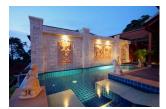

## t : +66 (0) 76 684 824 e : organ@millennium.realestate w : https://millennium-realestate.com/

| Details                            | Features            |  |
|------------------------------------|---------------------|--|
| Bedrooms: 3                        | WiFi in Public Area |  |
| Bathrooms: 3                       | Sauna               |  |
| Floors: Not Mentioned              | Jacuzzi             |  |
| Interior size: 213 sq.m.           | Panoramic Windows   |  |
| Land size: 500 sq.m.               | Restaurant          |  |
| Exterior size: 139 sq.m.           | Mini Mart           |  |
| Total Built Area: 352 sq.m.        | Snooker             |  |
| Furniture: Fully furnished         | Gym                 |  |
| Kitchen: European-style            | Clubhouse           |  |
| Beach: Available                   | Steam Room          |  |
| Garden: Small                      | Manned Security     |  |
| Car park: Not Mentioned            | CCTV                |  |
| Swimming Pool: Private             | Maid Service        |  |
| Sale Price : 42M THB               | Room Service        |  |
| Long Term Rent Price : 125,000 THB | Laundry             |  |
| Description                        | Shuttle Service     |  |