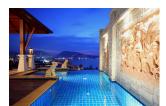

## t : +66 (0) 76 684 824 e : organ@millennium.realestate w : https://millennium-realestate.com/

| Details                            | Features            |  |
|------------------------------------|---------------------|--|
| Bedrooms: 3                        | WiFi in Public Area |  |
| Bathrooms: 3                       | Sauna               |  |
| Floors: Not Mentioned              | Jacuzzi             |  |
| Interior size: 213 sq.m.           | Panoramic Windows   |  |
| Land size: 500 sq.m.               | Restaurant          |  |
| Exterior size: 139 sq.m.           | Mini Mart           |  |
| Total Built Area: 352 sq.m.        | Snooker             |  |
| Furniture: Fully furnished         | Gym                 |  |
| Kitchen: European-style            | Clubhouse           |  |
| Beach: Available                   | Steam Room          |  |
| Garden: Small                      | Manned Security     |  |
| Car park: Not Mentioned            | CCTV                |  |
| Swimming Pool: Private             | Maid Service        |  |
| Sale Price : 42M THB               | Room Service        |  |
| Long Term Rent Price : 125,000 THB | Laundry             |  |
| Description                        | Shuttle Service     |  |