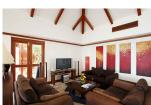

The elevated position of this spacious villa ensures magnificent sweeping views over Patong Bay. The upper floor has beautiful teak wood touches and sunshine accent colours creating a cheerful and tropical ambiance. Every corner of the upper level has a comfortable place to lounge, socialise and enjoy the views. The large terrace has a covered sitting area and coffee table plus extended uncovered deck for sunbathing next to the pool.Down the winding staircase there are three elegant bedrooms with wooden floors and furnishings. The master suite has a front facing private balcony and lavish bathroom with a whirlpool tub and separate shower. The second double bedroom has a private balcony and shares a bathroom with the third bedroom which features bunk beds and twin beds ideal for children.