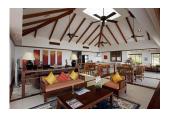

The elevated position of this spacious villa ensures magnificent sweeping views over Patong Bay. The upper floor has beautiful teak wood touches and sunshine accent colours creating a cheerful and tropical ambiance. Every corner of the upper level has a comfortable place to lounge, socialise and enjoy the views. The large terrace has a covered sitting area and coffee table plus extended uncovered deck for sunbathing next to the pool.Down the winding staircase there are three elegant bedrooms with wooden floors and furnishings. The master suite has a front facing private balcony and lavish bathroom with a whirlpool tub and separate shower. The second double bedroom has a private balcony and shares a bathroom with the third bedroom which features bunk beds and twin beds ideal for children.