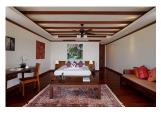

The elevated position of this spacious villa ensures magnificent sweeping views over Patong Bay. The upper floor has beautiful teak wood touches and sunshine accent colours creating a cheerful and tropical ambiance. Every corner of the upper level has a comfortable place to lounge, socialise and enjoy the views. The large terrace has a covered sitting area and coffee table plus extended uncovered deck for sunbathing next to the pool.Down the winding staircase there are three elegant bedrooms with wooden floors and furnishings. The master suite has a front facing private balcony and lavish bathroom with a whirlpool tub and separate shower. The second double bedroom has a private balcony and shares a bathroom with the third bedroom which features bunk beds and twin beds ideal for children.