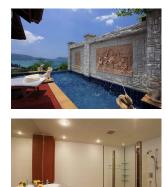

The elevated position of this spacious villa ensures magnificent sweeping views over Patong Bay. The upper floor has beautiful teak wood touches and sunshine accent colours creating a cheerful and tropical ambiance. Every corner of the upper level has a comfortable place to lounge, socialise and enjoy the views. The large terrace has a covered sitting area and coffee table plus extended uncovered deck for sunbathing next to the pool.Down the winding staircase there are three elegant bedrooms with wooden floors and furnishings. The master suite has a front facing private balcony and lavish bathroom with a whirlpool tub and separate shower. The second double bedroom has a private balcony and shares a bathroom with the third bedroom which features bunk beds and twin beds ideal for children.