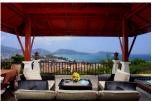

The elevated position of this spacious villa ensures magnificent sweeping views over Patong Bay. The upper floor has beautiful teak wood touches and sunshine accent colours creating a cheerful and tropical ambiance. Every corner of the upper level has a comfortable place to lounge, socialise and enjoy the views. The large terrace has a covered sitting area and coffee table plus extended uncovered deck for sunbathing next to the pool.Down the winding staircase there are three elegant bedrooms with wooden floors and furnishings. The master suite has a front facing private balcony and lavish bathroom with a whirlpool tub and separate shower. The second double bedroom has a private balcony and shares a bathroom with the third bedroom which features bunk beds and twin beds ideal for children.