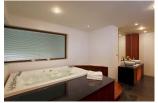

The elevated position of this spacious villa ensures magnificent sweeping views over Patong Bay. The upper floor has beautiful teak wood touches and sunshine accent colours creating a cheerful and tropical ambiance. Every corner of the upper level has a comfortable place to lounge, socialise and enjoy the views. The large terrace has a covered sitting area and coffee table plus extended uncovered deck for sunbathing next to the pool.Down the winding staircase there are three elegant bedrooms with wooden floors and furnishings. The master suite has a front facing private balcony and lavish bathroom with a whirlpool tub and separate shower. The second double bedroom has a private balcony and shares a bathroom with the third bedroom which features bunk beds and twin beds ideal for children.