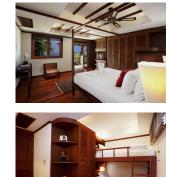

The elevated position of this spacious villa ensures magnificent sweeping views over Patong Bay. The upper floor has beautiful teak wood touches and sunshine accent colours creating a cheerful and tropical ambiance. Every corner of the upper level has a comfortable place to lounge, socialise and enjoy the views. The large terrace has a covered sitting area and coffee table plus extended uncovered deck for sunbathing next to the pool.Down the winding staircase there are three elegant bedrooms with wooden floors and furnishings. The master suite has a front facing private balcony and lavish bathroom with a whirlpool tub and separate shower. The second double bedroom has a private balcony and shares a bathroom with the third bedroom which features bunk beds and twin beds ideal for children.