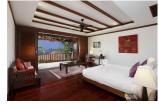

The elevated position of this spacious villa ensures magnificent sweeping views over Patong Bay. The upper floor has beautiful teak wood touches and sunshine accent colours creating a cheerful and tropical ambiance. Every corner of the upper level has a comfortable place to lounge, socialise and enjoy the views. The large terrace has a covered sitting area and coffee table plus extended uncovered deck for sunbathing next to the pool.Down the winding staircase there are three elegant bedrooms with wooden floors and furnishings. The master suite has a front facing private balcony and lavish bathroom with a whirlpool tub and separate shower. The second double bedroom has a private balcony and shares a bathroom with the third bedroom which features bunk beds and twin beds ideal for children.