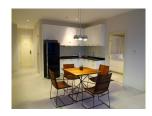

## **Details**

**Bedrooms:** 2 **Bathrooms:** 1

Floors: Not Mentioned Interior size: Not Mentioned Land size: Not Mentioned Exterior size: Not Mentioned Total Built Area: 84 sq.m. Furniture: Fully furnished Kitchen: European-style

## **Description**

Spacious 2 bedrooms apartment of 84 sqm on Kamala hill side overlooking the mountain. Fully fitted and furnished to European standards. Large open plan dining kitchen living area ongoing two nicely furnished bedrooms.