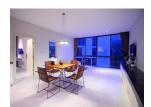

## **Description**

Spacious 2 bedrooms apartment of 84 sqm on Kamala hill side overlooking the mountain. Fully fitted and furnished to European standards. Large open plan dining kitchen living area ongoing two nicely furnished bedrooms.