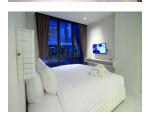

## **Details**

**Bedrooms:** 2 **Bathrooms:** 1

Floors: Not Mentioned Interior size: Not Mentioned Land size: Not Mentioned Exterior size: Not Mentioned Total Built Area: 84 sq.m. Furniture: Fully furnished Kitchen: European-style

## **Description**

Spacious 2 bedrooms apartment of 84 sqm on Kamala hill side overlooking the mountain. Fully fitted and furnished to European standards. Large open plan dining kitchen living area ongoing two nicely furnished bedrooms.