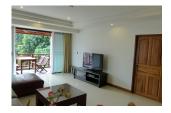

## Condominium near Surin Beach (PSRC2067)

| Details                     | Features                    |
|-----------------------------|-----------------------------|
| Bedrooms: 2                 | Cable TV                    |
| Bathrooms: 1                | Gym                         |
| Floors: 6                   | Manned Security             |
| Floor No: 5                 | CCTV                        |
| Interior size: 104 sq.m.    |                             |
| Land size: Not Mentioned    | Surin, Phuket               |
| Exterior size: 15 sq.m.     | Surin, Phanee               |
| Total Built Area: 120 sq.m. | Condo / Apartment           |
| Furniture: Fully furnished  |                             |
| Kitchen: European-style     | Agent Information           |
| Beach: Available            | organ@millennium.realestate |
| Garden: Not Mentioned       |                             |
| Car park: 1                 |                             |
| Swimming Pool: Communal     |                             |
| Sale Price : 11.9M THB      |                             |

## Description

fully furnished vast flat in perfect condition, 2 bedrooms, 1 bathroom, view on Bang Tao beach, located in small condo on Surin hill.large terrasse, 24/24 security, covered parking, common swimming pool and gym club.350 meter from Surin beach