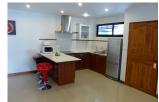

## Condominium near Surin Beach (PSRC2067)

| Details                     | Features                    |
|-----------------------------|-----------------------------|
| Bedrooms: 2                 | Cable TV                    |
| Bathrooms: 1                | Gym                         |
| Floors: 6                   | Manned Security             |
| Floor No: 5                 | CCTV                        |
| Interior size: 104 sq.m.    |                             |
| Land size: Not Mentioned    | Surin, Phuket               |
| Exterior size: 15 sq.m.     | Surin, Phanee               |
| Total Built Area: 120 sq.m. | Condo / Apartment           |
| Furniture: Fully furnished  |                             |
| Kitchen: European-style     | Agent Information           |
| Beach: Available            | organ@millennium.realestate |
| Garden: Not Mentioned       |                             |
| Car park: 1                 |                             |
| Swimming Pool: Communal     |                             |
| Sale Price : 11.9M THB      |                             |