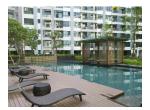

## 2 Bedrooms Condo Near Central Festival (PPKC2069)

| Details                                                 | Features            |
|---------------------------------------------------------|---------------------|
| Bedrooms: 2                                             | WiFi in Public Area |
| Bathrooms: 2                                            | Cable TV            |
| Floors: Not Mentioned                                   | Restaurant          |
| Floor No: 2                                             | Coffee Shop         |
| Interior size: Not Mentioned                            | Playground          |
| Land size: Not Mentioned                                | Gym                 |
| Exterior size: Not Mentioned                            | Clubhouse           |
| Total Built Area: 48.35 sq.m.                           | Manned Security     |
| Furniture: Fully furnished                              | Keycard             |
| Kitchen: European-style                                 | CCTV                |
| Beach: Not Available                                    | Room Service        |
| Garden: Communal                                        | Laundry             |
| Car park: Not Mentioned                                 | -                   |
| Swimming Pool: Communal                                 | Phuket Town, Phuket |
| Long Term Rent Price : 22,000 THB                       | Thuket Town, Thuket |
| Description                                             | Condo / Apartment   |
| This is 2 hadrooms, 2 hathrooms with pool view comprise | Agent Information   |

This is 2 bedrooms, 2 bathrooms with pool view comprise with fully furnished living area, dinning area, kitchen and balcony. The property setting at convenient location very close to Phuket Town, Shopping Center and Patong just 15 minutes drive.