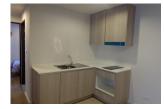

## 2 Bedrooms Condo Near Central Festival (PPKC2069)

| Details                                                 | Features            |
|---------------------------------------------------------|---------------------|
| Bedrooms: 2                                             | WiFi in Public Area |
| Bathrooms: 2                                            | Cable TV            |
| Floors: Not Mentioned                                   | Restaurant          |
| Floor No: 2                                             | Coffee Shop         |
| Interior size: Not Mentioned                            | Playground          |
| Land size: Not Mentioned                                | Gym                 |
| Exterior size: Not Mentioned                            | Clubhouse           |
| Total Built Area: 48.35 sq.m.                           | Manned Security     |
| Furniture: Fully furnished                              | Keycard             |
| Kitchen: European-style                                 | CCTV                |
| Beach: Not Available                                    | Room Service        |
| Garden: Communal                                        | Laundry             |
| Car park: Not Mentioned                                 | -                   |
| Swimming Pool: Communal                                 | Phuket Town, Phuket |
| Long Term Rent Price : 22,000 THB                       | Thuket Town, Thuket |
| Description                                             | Condo / Apartment   |
| This is 2 hadrooms, 2 hathrooms with pool view comprise | Agent Information   |

This is 2 bedrooms, 2 bathrooms with pool view comprise with fully furnished living area, dinning area, kitchen and balcony. The property setting at convenient location very close to Phuket Town, Shopping Center and Patong just 15 minutes drive.