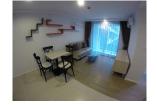

## 2 Bedrooms Condo Near Central Festival (PPKC2069)

| Details                                                 | Features            |
|---------------------------------------------------------|---------------------|
| Bedrooms: 2                                             | WiFi in Public Area |
| Bathrooms: 2                                            | Cable TV            |
| Floors: Not Mentioned                                   | Restaurant          |
| Floor No: 2                                             | Coffee Shop         |
| Interior size: Not Mentioned                            | Playground          |
| Land size: Not Mentioned                                | Gym                 |
| Exterior size: Not Mentioned                            | Clubhouse           |
| Total Built Area: 48.35 sq.m.                           | Manned Security     |
| Furniture: Fully furnished                              | Keycard             |
| Kitchen: European-style                                 | CCTV                |
| Beach: Not Available                                    | Room Service        |
| Garden: Communal                                        | Laundry             |
| Car park: Not Mentioned                                 | -                   |
| Swimming Pool: Communal                                 | Phuket Town, Phuket |
| Long Term Rent Price : 22,000 THB                       | Thuket Town, Thuket |
| Description                                             | Condo / Apartment   |
| This is 2 hadrooms, 2 hathrooms with pool view comprise | Agent Information   |

This is 2 bedrooms, 2 bathrooms with pool view comprise with fully furnished living area, dinning area, kitchen and balcony. The property setting at convenient location very close to Phuket Town, Shopping Center and Patong just 15 minutes drive.