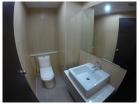

## 2 Bedrooms Condo Near Central Festival (PPKC2069)

| Details                                                 | Features            |
|---------------------------------------------------------|---------------------|
| Bedrooms: 2                                             | WiFi in Public Area |
| Bathrooms: 2                                            | Cable TV            |
| Floors: Not Mentioned                                   | Restaurant          |
| Floor No: 2                                             | Coffee Shop         |
| Interior size: Not Mentioned                            | Playground          |
| Land size: Not Mentioned                                | Gym                 |
| Exterior size: Not Mentioned                            | Clubhouse           |
| Total Built Area: 48.35 sq.m.                           | Manned Security     |
| Furniture: Fully furnished                              | Keycard             |
| Kitchen: European-style                                 | CCTV                |
| Beach: Not Available                                    | Room Service        |
| Garden: Communal                                        | Laundry             |
| Car park: Not Mentioned                                 | -                   |
| Swimming Pool: Communal                                 | Phuket Town, Phuket |
| Long Term Rent Price : 22,000 THB                       | Thuket Town, Thuket |
| Description                                             | Condo / Apartment   |
| This is 2 hadrooms, 2 hathrooms with pool view comprise | Agent Information   |