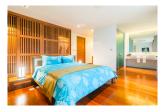

Elemental Villas demonstrates how a perfect combination of hi-tech style, European architecture and quality can be implemented on the tropical island, Phuket As the villa is located on the small hill just 50 meters from the shore line, you can enjoy a fantastic breathtaking view of the Chalong Bay. Building has an extended structure (20m high) with the total of 5 floors including basement. This undoubtefully classy villa with the total area of 600 sq.m. has even an elevator for our guests convenience and is equipped with a state of the art technologies. The developers of the project designed the villa for you to feel comfortable and to enjoy every moment of being here. So, the dimmers in the living room and bedrooms will help you to settle the brightness of the light. You can also control curtains using a remote controller, as we have set up an automatic cornices on the windows. In every bedroom we have 48 UHD TV s and Wi-Fi routers. The internet speed is up 50mbit/sec. In the living room you will enjoy watching movies on the biggest available in Thailand home theartre system-curved 78 SUHD TV. Bose music system guarantees perfect acoustic sound. For our guests we also have PlayStation 4 with a range of popular games, table games and electric guitar. Closer to the sunset we recommend to move to the upper floor - to Sky Terrace, where you can lie in the sun relaxing in the infinity swimming pool and enjoy magnificent sea view. You definitely should have a BBQ there, as on the 5th floor we have a small kitchenette and a professional BBQ station, all the necessary kitchenware and different types of seasonings. In the evening you can enjoy steam sauna on the basement floor.