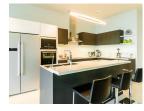

## Perfect Pool Villa with Sea view in Rawai (PRWH2080)

| Details                      | Features            |
|------------------------------|---------------------|
| Bedrooms: 4                  | WiFi in Public Area |
| Bathrooms: 7                 | Cable TV            |
| Floors: 5                    | Sauna               |
| Interior size: Not Mentioned | Jacuzzi             |
| Land size: Not Mentioned     | Panoramic Windows   |
| Exterior size: Not Mentioned | Playground          |
| Total Built Area: 600 sq.m.  | Steam Room          |
| Furniture: Fully furnished   | Manned Security     |
| Kitchen: European-style      | Keycard             |
| Beach: Available             | CCTV                |
| Garden: Small                | Laundry             |
| Car park: Not Mentioned      | -                   |
| Swimming Pool: Private       | Rawai, Phuket       |
| Sale Price : 35M THB         | rana, maret         |
|                              | Villa / House       |
| Description                  |                     |
|                              | Agent Information   |