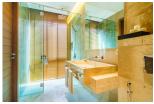

## Perfect Pool Villa with Sea view in Rawai (PRWH2080)

| Details                      | Features            |
|------------------------------|---------------------|
| Bedrooms: 4                  | WiFi in Public Area |
| Bathrooms: 7                 | Cable TV            |
| Floors: 5                    | Sauna               |
| Interior size: Not Mentioned | Jacuzzi             |
| Land size: Not Mentioned     | Panoramic Windows   |
| Exterior size: Not Mentioned | Playground          |
| Total Built Area: 600 sq.m.  | Steam Room          |
| Furniture: Fully furnished   | Manned Security     |
| Kitchen: European-style      | Keycard             |
| Beach: Available             | CCTV                |
| Garden: Small                | Laundry             |
| Car park: Not Mentioned      | -                   |
| Swimming Pool: Private       | Rawai, Phuket       |
| Sale Price : 35M THB         | rana, maret         |
|                              | Villa / House       |
| Description                  |                     |
|                              | Agent Information   |