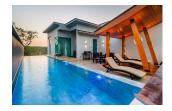

## Perfect Pool Villa with Sea view in Rawai (PRWH2080)

| Details                      | Features            |
|------------------------------|---------------------|
| Bedrooms: 4                  | WiFi in Public Area |
| Bathrooms: 7                 | Cable TV            |
| Floors: 5                    | Sauna               |
| Interior size: Not Mentioned | Jacuzzi             |
| Land size: Not Mentioned     | Panoramic Windows   |
| Exterior size: Not Mentioned | Playground          |
| Total Built Area: 600 sq.m.  | Steam Room          |
| Furniture: Fully furnished   | Manned Security     |
| Kitchen: European-style      | Keycard             |
| Beach: Available             | CCTV                |
| Garden: Small                | Laundry             |
| Car park: Not Mentioned      | -                   |
| Swimming Pool: Private       | Rawai, Phuket       |
| Sale Price : 35M THB         | rana, maret         |
|                              | Villa / House       |
| Description                  |                     |
|                              | Agent Information   |

Elemental Villas demonstrates how a perfect combination of hi-tech style, European architecture and quality can be implemented on the tropical island, Phuket As the villa is located on the small hill just 50 meters from the shore line, you can enjoy a fantastic breathtaking view of the Chalong Bay. Building has an extended structure (20m high) with the total of 5 floors including basement. This undoubtefully classy villa with the total area of 600 sq.m. has even an elevator for our guests convenience and is equipped with a state of the art technologies. The developers of the project designed the villa for you to feel comfortable and to enjoy every moment of being here. So, the dimmers in the living room and bedrooms will help you to settle the brightness of the light. You can also control curtains using a remote controller, as we have set up an automatic cornices on the windows. In every bedroom we have 48 UHD TV s and Wi-Fi routers. The internet speed is up 50mbit/sec. In the living room you will enjoy watching movies on the biggest available in Thailand home theartre system-curved 78 SUHD TV. Bose music system guarantees perfect acoustic sound. For our guests we also have PlayStation 4 with a range of popular games, table games and electric guitar. Closer to the sunset we recommend to move to the upper floor - to Sky Terrace, where you can lie in the sun relaxing in the infinity swimming pool and enjoy magnificent sea view. You definitely should have a BBQ there, as on the 5th floor we have a small kitchenette and a professional BBQ station, all the necessary kitchenware and different types of seasonings. In the evening you can enjoy steam sauna on the basement floor.