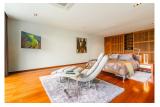

Elemental Villas demonstrates how a perfect combination of hi-tech style, European architecture and quality can be implemented on the tropical island, Phuket As the villa is located on the small hill just 50 meters from the shore line, you can enjoy a fantastic breathtaking view of the Chalong Bay. Building has an extended structure (20m high) with the total of 5 floors including basement. This undoubtefully classy villa with the total area of 600 sq.m. has even an elevator for our guests convenience and is equipped with a state of the art technologies. The developers of the project designed the villa for you to feel comfortable and to enjoy every moment of being here. So, the dimmers in the living room and bedrooms will help you to settle the brightness of the light. You can also control curtains using a remote controller, as we have set up an automatic cornices on the windows. In every bedroom we have 48 UHD TV s and Wi-Fi routers. The internet speed is up 50mbit/sec. In the living room you will enjoy watching movies on the biggest available in Thailand home theartre system-curved 78 SUHD TV. Bose music system guarantees perfect acoustic sound. For our guests we also have PlayStation 4 with a range of popular games, table games and electric guitar. Closer to the sunset we recommend to move to the upper floor - to Sky Terrace, where you can lie in the sun relaxing in the infinity swimming pool and enjoy magnificent sea view. You definitely should have a BBQ there, as on the 5th floor we have a small kitchenette and a professional BBQ station, all the necessary kitchenware and different types of seasonings. In the evening you can enjoy steam sauna on the basement floor.