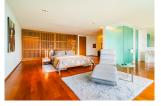

Elemental Villas demonstrates how a perfect combination of hi-tech style, European architecture and quality can be implemented on the tropical island, Phuket As the villa is located on the small hill just 50 meters from the shore line, you can enjoy a fantastic breathtaking view of the Chalong Bay. Building has an extended structure (20m high) with the total of 5 floors including basement. This undoubtefully classy villa with the total area of 600 sq.m. has even an elevator for our guests convenience and is equipped with a state of the art technologies. The developers of the project designed the villa for you to feel comfortable and to enjoy every moment of being here. So, the dimmers in the living room and bedrooms will help you to settle the brightness of the light. You can also control curtains using a remote controller, as we have set up an automatic cornices on the windows. In every bedroom we have 48 UHD TV s and Wi-Fi routers. The internet speed is up 50mbit/sec. In the living room you will enjoy watching movies on the biggest available in Thailand home theartre system-curved 78 SUHD TV. Bose music system guarantees perfect acoustic sound. For our guests we also have PlayStation 4 with a range of popular games, table games and electric guitar. Closer to the sunset we recommend to move to the upper floor - to Sky Terrace, where you can lie in the sun relaxing in the infinity swimming pool and enjoy magnificent sea view. You definitely should have a BBQ there, as on the 5th floor we have a small kitchenette and a professional BBQ station, all the necessary kitchenware and different types of seasonings. In the evening you can enjoy steam sauna on the basement floor.