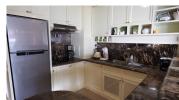

## **Details**

**Bedrooms:** 2 **Bathrooms:** 2

Floors: Not Mentioned

Floor No: 3

Interior size: Not Mentioned Land size: Not Mentioned Exterior size: Not Mentioned Total Built Area: 103 sq.m. Furniture: Fully furnished Kitchen: European-style