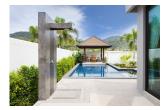

## 3 Bedrooms Modern Pool Villa in Naiharn (PNHH2105)

| Details                         | Features                              |
|---------------------------------|---------------------------------------|
| Bedrooms: 3                     | Manned Security                       |
| Bathrooms: 4                    | -                                     |
| Floors: Not Mentioned           | Nai Harn, Phuket                      |
| Interior size: 329 sq.m.        | ···· ·· · · · · · · · · · · · · · · · |
| Land size: 674 sq.m.            | Villa / House                         |
| Exterior size: Not Mentioned    | Agent Information                     |
| Total Built Area: Not Mentioned |                                       |
| Furniture: Partly furnished     | organ@millennium.realestate           |
| Kitchen: European-style         |                                       |
| Beach: Available                |                                       |
| Garden: Mid-size                |                                       |
| Car park: 2                     |                                       |
| Swimming Pool: Private          |                                       |
| Sale Price : 17.77M THB         |                                       |

## Description

The Villa design with high ceilings and largesliding doors providing brightness, airy, spacious accommodation in all rooms. The extra features of stylish Sala and Outdoor Living Lounge are added in the villa design to introduce thebeautiful natural scenery and tranquility to each of our homes in this project, taking full advantage on peaceful view of the tropical climate. The property comprise with 3 bedrooms, 4 bathrooms, living area, Europe kitchen, dining area, big storage, nice garden, 2 cars parking, the selling price with partly furnished but furniture package is available for your choice. Just 4 minutes drive to Naiharn Beach