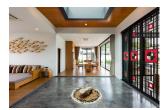

## 3 Bedrooms Modern Pool Villa in Naiharn (PNHH2105)

| Details                         | Features                              |
|---------------------------------|---------------------------------------|
| Bedrooms: 3                     | Manned Security                       |
| Bathrooms: 4                    | -                                     |
| Floors: Not Mentioned           | Nai Harn, Phuket                      |
| Interior size: 329 sq.m.        | ···· ·· · · · · · · · · · · · · · · · |
| Land size: 674 sq.m.            | Villa / House                         |
| Exterior size: Not Mentioned    | Agent Information                     |
| Total Built Area: Not Mentioned |                                       |
| Furniture: Partly furnished     | organ@millennium.realestate           |
| Kitchen: European-style         |                                       |
| Beach: Available                |                                       |
| Garden: Mid-size                |                                       |
| Car park: 2                     |                                       |
| Swimming Pool: Private          |                                       |
| Sale Price : 17.77M THB         |                                       |

## Description

The Villa design with high ceilings and largesliding doors providing brightness, airy, spacious accommodation in all rooms. The extra features of stylish Sala and Outdoor Living Lounge are added in the villa design to introduce thebeautiful natural scenery and tranquility to each of our homes in this project, taking full advantage on peaceful view of the tropical climate. The property comprise with 3 bedrooms, 4 bathrooms, living area, Europe kitchen, dining area, big storage, nice garden, 2 cars parking, the selling price with partly furnished but furniture package is available for your choice. Just 4 minutes drive to Naiharn Beach