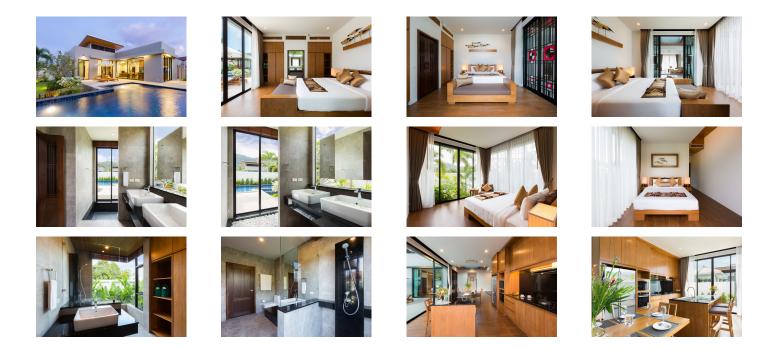

## 3 Bedrooms Modern Pool Villa in Naiharn (PNHH2105)

| Details                         | Features                              |
|---------------------------------|---------------------------------------|
| Bedrooms: 3                     | Manned Security                       |
| Bathrooms: 4                    | -                                     |
| Floors: Not Mentioned           | Nai Harn, Phuket                      |
| Interior size: 329 sq.m.        | ···· ·· · · · · · · · · · · · · · · · |
| Land size: 674 sq.m.            | Villa / House                         |
| Exterior size: Not Mentioned    | Agent Information                     |
| Total Built Area: Not Mentioned |                                       |
| Furniture: Partly furnished     | organ@millennium.realestate           |
| Kitchen: European-style         |                                       |
| Beach: Available                |                                       |
| Garden: Mid-size                |                                       |
| Car park: 2                     |                                       |
| Swimming Pool: Private          |                                       |
| Sale Price : 17.77M THB         |                                       |

## Description

The Villa design with high ceilings and largesliding doors providing brightness, airy, spacious accommodation in all rooms. The extra features of stylish Sala and Outdoor Living Lounge are added in the villa design to introduce thebeautiful natural scenery and tranquility to each of our homes in this project, taking full advantage on peaceful view of the tropical climate. The property comprise with 3 bedrooms, 4 bathrooms, living area, Europe kitchen, dining area, big storage, nice garden, 2 cars parking, the selling price with partly furnished but furniture package is available for your choice. Just 4 minutes drive to Naiharn Beach