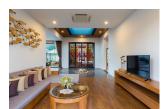

## 3 Bedrooms Modern Pool Villa in Naiharn (PNHH2105)

| Details                         | Features                              |
|---------------------------------|---------------------------------------|
| Bedrooms: 3                     | Manned Security                       |
| Bathrooms: 4                    | -                                     |
| Floors: Not Mentioned           | Nai Harn, Phuket                      |
| Interior size: 329 sq.m.        | ···· ·· · · · · · · · · · · · · · · · |
| Land size: 674 sq.m.            | Villa / House                         |
| Exterior size: Not Mentioned    | Agent Information                     |
| Total Built Area: Not Mentioned |                                       |
| Furniture: Partly furnished     | organ@millennium.realestate           |
| Kitchen: European-style         |                                       |
| Beach: Available                |                                       |
| Garden: Mid-size                |                                       |
| Car park: 2                     |                                       |
| Swimming Pool: Private          |                                       |
| Sale Price : 17.77M THB         |                                       |

## Description

The Villa design with high ceilings and largesliding doors providing brightness, airy, spacious accommodation in all rooms. The extra features of stylish Sala and Outdoor Living Lounge are added in the villa design to introduce thebeautiful natural scenery and tranquility to each of our homes in this project, taking full advantage on peaceful view of the tropical climate. The property comprise with 3 bedrooms, 4 bathrooms, living area, Europe kitchen, dining area, big storage, nice garden, 2 cars parking, the selling price with partly furnished but furniture package is available for your choice. Just 4 minutes drive to Naiharn Beach