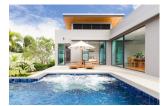

## 3 Bedrooms Modern Pool Villa in Naiharn (PNHH2105)

| Details                         | Features                              |
|---------------------------------|---------------------------------------|
| Bedrooms: 3                     | Manned Security                       |
| Bathrooms: 4                    | -                                     |
| Floors: Not Mentioned           | Nai Harn, Phuket                      |
| Interior size: 329 sq.m.        | ···· ·· · · · · · · · · · · · · · · · |
| Land size: 674 sq.m.            | Villa / House                         |
| Exterior size: Not Mentioned    | Agent Information                     |
| Total Built Area: Not Mentioned |                                       |
| Furniture: Partly furnished     | organ@millennium.realestate           |
| Kitchen: European-style         |                                       |
| Beach: Available                |                                       |
| Garden: Mid-size                |                                       |
| Car park: 2                     |                                       |
| Swimming Pool: Private          |                                       |
| Sale Price : 17.77M THB         |                                       |

## Description

The Villa design with high ceilings and largesliding doors providing brightness, airy, spacious accommodation in all rooms. The extra features of stylish Sala and Outdoor Living Lounge are added in the villa design to introduce thebeautiful natural scenery and tranquility to each of our homes in this project, taking full advantage on peaceful view of the tropical climate. The property comprise with 3 bedrooms, 4 bathrooms, living area, Europe kitchen, dining area, big storage, nice garden, 2 cars parking, the selling price with partly furnished but furniture package is available for your choice. Just 4 minutes drive to Naiharn Beach