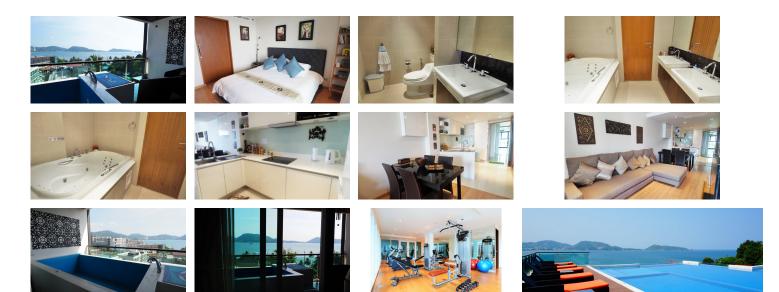

## Description

This is 1 bedroom, 1 bathroom with Jacuzzi on the terrace, the property comprise with Europe kitchen, dinning area, kitchen, living area, balcony with fantastic sea view from the room. Just 300 meters to Kalim Beach and 5 minutes drive to Patong Beach.