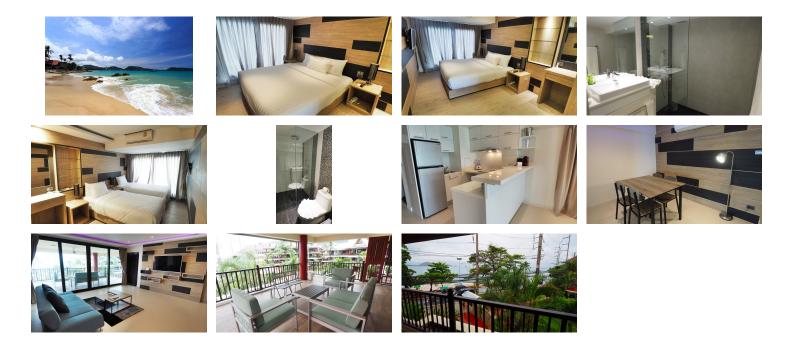

## 2 Bedrooms Condo Beachfront in Kalim (PKLC2123)

| Details                                         | Features                    |
|-------------------------------------------------|-----------------------------|
| Bedrooms: 2                                     | WiFi in Public Area         |
| Bathrooms: 2                                    | Cable TV                    |
| Floors: 4                                       | Corner Unit                 |
| Floor No: 3                                     | Manned Security             |
| Interior size: 100 sq.m.                        | CCTV                        |
| Land size: Not Mentioned                        |                             |
| Exterior size: Not Mentioned                    | Kalim, Phuket               |
| Total Built Area: 100 sq.m.                     |                             |
| Furniture: Fully furnished                      | Condo / Apartment           |
| Kitchen: European-style<br>Beach: Not Available | Agent Information           |
| Garden: Not Mentioned                           | organ@millennium.realestate |
| Car park: 1                                     |                             |
| Swimming Pool: Communal                         |                             |
| Sale Price : 12M THB                            |                             |
| Long Term Rent Price : 65,000 THB               |                             |

## Description

This is 2 bedrooms, 2 bathrooms corner unit with sea view, the property comprise with living area, kitchen, dining area and big balcony. Just 1 minutes walk to Kalim Beach and 5 minutes walk to Patong Beach