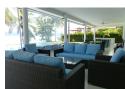

## **Beachfront Pool Villa in Cape Panwa (PCPH2142)**

**Details** 

Bedrooms: 4 Bathrooms: 5 Floors: 1 Floor No: -

**Interior size:** 260 sq.m. **Land size:** 1920 sq.m.

Exterior size: Not Mentioned Total Built Area: Not Mentioned Furniture: Fully furnished

Kitchen: European-style Beach: Available

Garden: Large Car park: 4

Swimming Pool: Private

Long Term Rent Price: 210,000 THB

**Features** 

WiFi in Public Area

Cable TV CCTV

Cape Panwa, Phuket