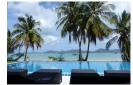

## **Beachfront Pool Villa in Cape Panwa (PCPH2142)**

**Details** 

Bedrooms: 4 Bathrooms: 5 Floors: 1 Floor No: -

**Interior size:** 260 sq.m. **Land size:** 1920 sq.m.

Exterior size: Not Mentioned Total Built Area: Not Mentioned Furniture: Fully furnished

Kitchen: European-style Beach: Available

Garden: Large Car park: 4

Swimming Pool: Private

Long Term Rent Price: 210,000 THB

**Features** 

WiFi in Public Area

Cable TV CCTV

Cape Panwa, Phuket