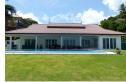

## **Beachfront Pool Villa in Cape Panwa (PCPH2142)**

**Details** 

Bedrooms: 4 Bathrooms: 5 Floors: 1 Floor No: -

**Interior size:** 260 sq.m. **Land size:** 1920 sq.m.

Exterior size: Not Mentioned Total Built Area: Not Mentioned Furniture: Fully furnished

Kitchen: European-style Beach: Available

Garden: Large Car park: 4

Swimming Pool: Private

Long Term Rent Price: 210,000 THB

**Features** 

WiFi in Public Area

Cable TV CCTV

Cape Panwa, Phuket