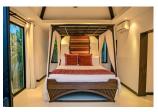

## Luxury Pool Villa in Layan for Sale (PLYH2148)

**Details** 

**Bedrooms:** 1 **Bathrooms:** 1 **Floors:** 1

Interior size: Not Mentioned

Land size: 218 sq.m.

Exterior size: Not Mentioned Total Built Area: 78 sq.m. Furniture: Fully furnished Kitchen: European-style

## **Description**

This prestigious villa consists of a spacious living room and dining area with fully equipped kitchen. Further amenities on offer are a flat-screen TV's, cable channels and an internet Wi-Fi. Guests be able to enjoy homemade meals or order in tasty Thai or Western dishes with menus provided in the villas. There is indoor or outdoor dining areas next to a private swimming pool. Other facilities such as Restaurants, bars and other eateries can be found within less than a 5-minute drive from Villa. Activities in the surrounding area include cycling, Jet skiing, stand up paddle boarding, wakeboarding or just exploring the beautiful area of which Villa is located. The development is 2.9 km from Wat Prathong and 5.3 km from Khao Phra Thaeo National Park from Villa, it is 7 km to the Heroines Monument and 5.6 km to Wat Srisoonthorn. Phuket International Airport is located only 10 km's away. This development has a 24-hour security guard and there will always be someone who will respond to any problems that could arise. Whether you would like to call this Villa your home or would like to rent out for income, this villa will not disappoint you. We invite you to research reviews of guests who have stayed for their honeymoon or holiday.Priced for a quick sale.