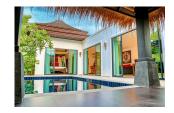

## Luxury Pool Villa in Layan for Sale (PLYH2148)

**Details** 

**Bedrooms:** 1 **Bathrooms:** 1 **Floors:** 1

Interior size: Not Mentioned

Land size: 218 sq.m.

Exterior size: Not Mentioned Total Built Area: 78 sq.m. Furniture: Fully furnished Kitchen: European-style

## **Description**

This prestigious villa consists of a spacious living room and dining area with fully equipped kitchen. Further amenities on offer are a flat-screen TV's, cable channels and an internet Wi-Fi. Guests be able to enjoy homemade meals or order in tasty Thai or Western dishes with menus provided in the villas. There is indoor or outdoor dining areas next to a private swimming pool. Other facilities such as Restaurants, bars and other eateries can be found within less than a 5-minute drive from Villa. Activities in the surrounding area include cycling, Jet skiing, stand up paddle boarding, wakeboarding or just exploring the beautiful area of which Villa is located. The development is 2.9 km from Wat Prathong and 5.3 km from Khao Phra Thaeo National Park from Villa, it is 7 km to the Heroines Monument and 5.6 km to Wat Srisoonthorn. Phuket International Airport is located only 10 km's away. This development has a 24-hour security guard and there will always be someone who will respond to any problems that could arise. Whether you would like to call this Villa your home or would like to rent out for income, this villa will not disappoint you. We invite you to research reviews of guests who have stayed for their honeymoon or holiday.Priced for a quick sale.