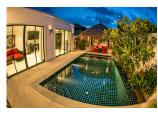

## Luxury Pool Villa in Layan for Sale (PLYH2148)

**Details** 

**Bedrooms:** 1 **Bathrooms:** 1 **Floors:** 1

Interior size: Not Mentioned

Land size: 218 sq.m.

Exterior size: Not Mentioned Total Built Area: 78 sq.m. Furniture: Fully furnished Kitchen: European-style

Beach: Available

Garden: Not Mentioned Car park: Not Mentioned Swimming Pool: Private Sale Price: 6.9M THB

Long Term Rent Price: 20,000 THB

## **Description**

This prestigious villa consists of a spacious living room and dining area with fully equipped kitchen. Further amenities on offer are a flat-screen TV's, cable channels and an internet Wi-Fi. Guests be able to enjoy homemade meals or order in tasty Thai or Western dishes with menus provided in the villas. There is indoor or outdoor dining areas next to a private swimming pool. Other facilities such as Restaurants, bars and other eateries can be found within less than a 5-minute drive from Villa. Activities in the surrounding area include cycling, Jet skiing, stand up paddle boarding, wakeboarding or just exploring the beautiful area of which Villa is located. The development is 2.9 km from Wat Prathong and 5.3 km from Khao Phra Thaeo National Park from Villa, it is 7 km to the Heroines Monument and 5.6 km to Wat Srisoonthorn. Phuket International Airport is located only 10 km's away. This development has a 24-hour security guard and there will always be someone who will respond to any problems that could arise. Whether you would like to call this Villa your home or would like to rent out for income, this villa will not disappoint you. We invite you to research reviews of guests who have stayed for their honeymoon or holiday.Priced for a quick sale.