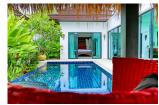

## Luxury Pool Villa in Layan for Sale (PLYH2148)

**Details** 

**Bedrooms:** 1 **Bathrooms:** 1 **Floors:** 1

Interior size: Not Mentioned

Land size: 218 sq.m.

Exterior size: Not Mentioned Total Built Area: 78 sq.m. Furniture: Fully furnished Kitchen: European-style

Beach: Available

Garden: Not Mentioned Car park: Not Mentioned Swimming Pool: Private Sale Price: 6.9M THB

Long Term Rent Price: 20,000 THB

## **Description**

This prestigious villa consists of a spacious living room and dining area with fully equipped kitchen. Further amenities on offer are a flat-screen TV's, cable channels and an internet Wi-Fi. Guests be able to enjoy homemade meals or order in tasty Thai or Western dishes with menus provided in the villas. There is indoor or outdoor dining areas next to a private swimming pool. Other facilities such as Restaurants, bars and other eateries can be found within less than a 5-minute drive from Villa. Activities in the surrounding area include cycling, Jet skiing, stand up paddle boarding, wakeboarding or just exploring the beautiful area of which Villa is located. The development is 2.9 km from Wat Prathong and 5.3 km from Khao Phra Thaeo National Park from Villa, it is 7 km to the Heroines Monument and 5.6 km to Wat Srisoonthorn. Phuket International Airport is located only 10 km's away. This development has a 24-hour security guard and there will always be someone who will respond to any problems that could arise. Whether you would like to call this Villa your home or would like to rent out for income, this villa will not disappoint you. We invite you to research reviews of guests who have stayed for their honeymoon or holiday.Priced for a quick sale.