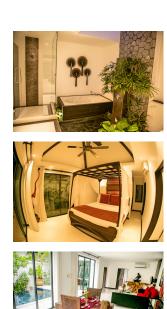

## Luxury Pool Villa in Layan for Sale (PLYH2148)

**Details** 

**Bedrooms:** 1 **Bathrooms:** 1 **Floors:** 1

Interior size: Not Mentioned

Land size: 218 sq.m.

Exterior size: Not Mentioned Total Built Area: 78 sq.m. Furniture: Fully furnished Kitchen: European-style

## **Description**

This prestigious villa consists of a spacious living room and dining area with fully equipped kitchen. Further amenities on offer are a flat-screen TV's, cable channels and an internet Wi-Fi. Guests be able to enjoy homemade meals or order in tasty Thai or Western dishes with menus provided in the villas. There is indoor or outdoor dining areas next to a private swimming pool. Other facilities such as Restaurants, bars and other eateries can be found within less than a 5-minute drive from Villa. Activities in the surrounding area include cycling, Jet skiing, stand up paddle boarding, wakeboarding or just exploring the beautiful area of which Villa is located. The development is 2.9 km from Wat Prathong and 5.3 km from Khao Phra Thaeo National Park from Villa, it is 7 km to the Heroines Monument and 5.6 km to Wat Srisoonthorn. Phuket International Airport is located only 10 km's away. This development has a 24-hour security guard and there will always be someone who will respond to any problems that could arise. Whether you would like to call this Villa your home or would like to rent out for income, this villa will not disappoint you. We invite you to research reviews of guests who have stayed for their honeymoon or holiday.Priced for a quick sale.