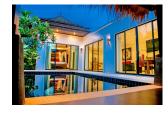

## Luxury Pool Villa in Layan for Sale (PLYH2148)

**Details** 

**Bedrooms:** 1 **Bathrooms:** 1 **Floors:** 1

Interior size: Not Mentioned

Land size: 218 sq.m.

Exterior size: Not Mentioned Total Built Area: 78 sq.m. Furniture: Fully furnished Kitchen: European-style

Beach: Available

Garden: Not Mentioned Car park: Not Mentioned Swimming Pool: Private Sale Price: 6.9M THB

Long Term Rent Price: 20,000 THB

## **Description**

This prestigious villa consists of a spacious living room and dining area with fully equipped kitchen. Further amenities on offer are a flat-screen TV's, cable channels and an internet Wi-Fi. Guests be able to enjoy homemade meals or order in tasty Thai or Western dishes with menus provided in the villas. There is indoor or outdoor dining areas next to a private swimming pool. Other facilities such as Restaurants, bars and other eateries can be found within less than a 5-minute drive from Villa. Activities in the surrounding area include cycling, Jet skiing, stand up paddle boarding, wakeboarding or just exploring the beautiful area of which Villa is located. The development is 2.9 km from Wat Prathong and 5.3 km from Khao Phra Thaeo National Park from Villa, it is 7 km to the Heroines Monument and 5.6 km to Wat Srisoonthorn. Phuket International Airport is located only 10 km's away. This development has a 24-hour security guard and there will always be someone who will respond to any problems that could arise. Whether you would like to call this Villa your home or would like to rent out for income, this villa will not disappoint you. We invite you to research reviews of guests who have stayed for their honeymoon or holiday.Priced for a quick sale.