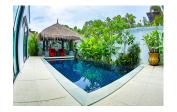

## Luxury Pool Villa in Layan for Sale (PLYH2148)

**Details** 

**Bedrooms:** 1 **Bathrooms:** 1 **Floors:** 1

Interior size: Not Mentioned

Land size: 218 sq.m.

Exterior size: Not Mentioned Total Built Area: 78 sq.m. Furniture: Fully furnished Kitchen: European-style

Beach: Available

Garden: Not Mentioned Car park: Not Mentioned Swimming Pool: Private Sale Price: 6.9M THB

Long Term Rent Price: 20,000 THB

## **Description**

This prestigious villa consists of a spacious living room and dining area with fully equipped kitchen. Further amenities on offer are a flat-screen TV's, cable channels and an internet Wi-Fi. Guests be able to enjoy homemade meals or order in tasty Thai or Western dishes with menus provided in the villas. There is indoor or outdoor dining areas next to a private swimming pool. Other facilities such as Restaurants, bars and other eateries can be found within less than a 5-minute drive from Villa. Activities in the surrounding area include cycling, Jet skiing, stand up paddle boarding, wakeboarding or just exploring the beautiful area of which Villa is located. The development is 2.9 km from Wat Prathong and 5.3 km from Khao Phra Thaeo National Park from Villa, it is 7 km to the Heroines Monument and 5.6 km to Wat Srisoonthorn. Phuket International Airport is located only 10 km's away. This development has a 24-hour security guard and there will always be someone who will respond to any problems that could arise. Whether you would like to call this Villa your home or would like to rent out for income, this villa will not disappoint you. We invite you to research reviews of guests who have stayed for their honeymoon or holiday.Priced for a quick sale.