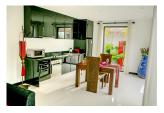

## Luxury Pool Villa in Layan for Sale (PLYH2148)

**Details** 

**Bedrooms:** 1 **Bathrooms:** 1 **Floors:** 1

Interior size: Not Mentioned

Land size: 218 sq.m.

Exterior size: Not Mentioned Total Built Area: 78 sq.m. Furniture: Fully furnished Kitchen: European-style

## **Description**

This prestigious villa consists of a spacious living room and dining area with fully equipped kitchen. Further amenities on offer are a flat-screen TV's, cable channels and an internet Wi-Fi. Guests be able to enjoy homemade meals or order in tasty Thai or Western dishes with menus provided in the villas. There is indoor or outdoor dining areas next to a private swimming pool. Other facilities such as Restaurants, bars and other eateries can be found within less than a 5-minute drive from Villa. Activities in the surrounding area include cycling, Jet skiing, stand up paddle boarding, wakeboarding or just exploring the beautiful area of which Villa is located. The development is 2.9 km from Wat Prathong and 5.3 km from Khao Phra Thaeo National Park from Villa, it is 7 km to the Heroines Monument and 5.6 km to Wat Srisoonthorn. Phuket International Airport is located only 10 km's away. This development has a 24-hour security guard and there will always be someone who will respond to any problems that could arise. Whether you would like to call this Villa your home or would like to rent out for income, this villa will not disappoint you. We invite you to research reviews of guests who have stayed for their honeymoon or holiday.Priced for a quick sale.