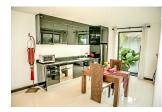

## Luxury Pool Villa in Layan for Sale (PLYH2148)

**Details** 

**Bedrooms:** 1 **Bathrooms:** 1 **Floors:** 1

Interior size: Not Mentioned

Land size: 218 sq.m.

Exterior size: Not Mentioned Total Built Area: 78 sq.m. Furniture: Fully furnished Kitchen: European-style

## **Description**

This prestigious villa consists of a spacious living room and dining area with fully equipped kitchen. Further amenities on offer are a flat-screen TV's, cable channels and an internet Wi-Fi. Guests be able to enjoy homemade meals or order in tasty Thai or Western dishes with menus provided in the villas. There is indoor or outdoor dining areas next to a private swimming pool. Other facilities such as Restaurants, bars and other eateries can be found within less than a 5-minute drive from Villa. Activities in the surrounding area include cycling, Jet skiing, stand up paddle boarding, wakeboarding or just exploring the beautiful area of which Villa is located. The development is 2.9 km from Wat Prathong and 5.3 km from Khao Phra Thaeo National Park from Villa, it is 7 km to the Heroines Monument and 5.6 km to Wat Srisoonthorn. Phuket International Airport is located only 10 km's away. This development has a 24-hour security guard and there will always be someone who will respond to any problems that could arise. Whether you would like to call this Villa your home or would like to rent out for income, this villa will not disappoint you. We invite you to research reviews of guests who have stayed for their honeymoon or holiday.Priced for a quick sale.