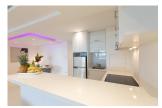

## **Details**

**Bedrooms:** 2 **Bathrooms:** 2

Floors: Not Mentioned

Floor No: 4

Interior size: 100 sq.m.
Land size: Not Mentioned
Exterior size: Not Mentioned
Total Built Area: Not Mentioned
Furniture: Fully furnished
Kitchen: European-style