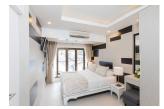

## Two bedroom sea view apartment in Kalim (PKLC2167)

## **Details**

**Bedrooms:** 2 **Bathrooms:** 2

Floors: Not Mentioned

Floor No: 4

Interior size: 100 sq.m.
Land size: Not Mentioned
Exterior size: Not Mentioned
Total Built Area: Not Mentioned
Furniture: Fully furnished
Kitchen: European-style

## **Description**

The Residence is luxurious sea-facing apartments situated at the quiet north end of Patong beach. Just cross the street for some snorkeling and swimming. Enjoy the beautiful sunset over the sea from your private balcony. Have a freshly shaken cocktail at the bar alongside the swimming pool, together with friends or family.