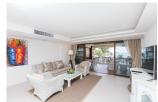

## Two bedroom sea view apartment in Kalim (PKLC2167)

## **Details**

**Bedrooms:** 2 **Bathrooms:** 2

Floors: Not Mentioned

Floor No: 4

Interior size: 100 sq.m.
Land size: Not Mentioned
Exterior size: Not Mentioned
Total Built Area: Not Mentioned
Furniture: Fully furnished
Kitchen: European-style

## **Description**

The Residence is luxurious sea-facing apartments situated at the quiet north end of Patong beach. Just cross the street for some snorkeling and swimming. Enjoy the beautiful sunset over the sea from your private balcony. Have a freshly shaken cocktail at the bar alongside the swimming pool, together with friends or family.