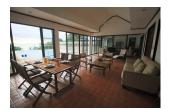

## Description

In the southwest of Phuket, located between the two famous beaches of Kata and Kata Noi, the villa offers unobstructed sea view over the Andaman Sea. The villa guarantees total privacy, with all the main rooms located on one floor. The garage can host two cars. The property comes complete with garden, storage room, kitchen, dining room, living area, a 60 sqm (5 x 12 m) pool infinity edge, pool deck, showers, toilets, master bedroom, cabinets, master bathroom. The lower floor offers another two bedrooms with cabinets, bathrooms, storage and the pump room. Total living area of 190 sqm not including 3 balconies, pool deck , pump room, stair foyer etc. which mean total building area 550 sqm on the land plot of 870 sqm.