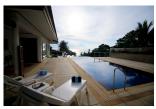

## Description

In the southwest of Phuket, located between the two famous beaches of Kata and Kata Noi, the villa offers unobstructed sea view over the Andaman Sea. The villa guarantees total privacy, with all the main rooms located on one floor. The garage can host two cars. The property comes complete with garden, storage room, kitchen, dining room, living area, a 60 sqm (5 x 12 m) pool infinity edge, pool deck, showers, toilets, master bedroom, cabinets, master bathroom. The lower floor offers another two bedrooms with cabinets, bathrooms, storage and the pump room. Total living area of 190 sqm not including 3 balconies, pool deck , pump room, stair foyer etc. which mean total building area 550 sqm on the land plot of 870 sqm.