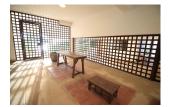

## Description

In the southwest of Phuket, located between the two famous beaches of Kata and Kata Noi, the villa offers unobstructed sea view over the Andaman Sea. The villa guarantees total privacy, with all the main rooms located on one floor. The garage can host two cars. The property comes complete with garden, storage room, kitchen, dining room, living area, a 60 sqm (5 x 12 m) pool infinity edge, pool deck, showers, toilets, master bedroom, cabinets, master bathroom. The lower floor offers another two bedrooms with cabinets, bathrooms, storage and the pump room. Total living area of 190 sqm not including 3 balconies, pool deck , pump room, stair foyer etc. which mean total building area 550 sqm on the land plot of 870 sqm.