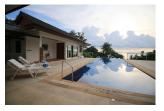

## Description

In the southwest of Phuket, located between the two famous beaches of Kata and Kata Noi, the villa offers unobstructed sea view over the Andaman Sea. The villa guarantees total privacy, with all the main rooms located on one floor. The garage can host two cars. The property comes complete with garden, storage room, kitchen, dining room, living area, a 60 sqm (5 x 12 m) pool infinity edge, pool deck, showers, toilets, master bedroom, cabinets, master bathroom. The lower floor offers another two bedrooms with cabinets, bathrooms, storage and the pump room. Total living area of 190 sqm not including 3 balconies, pool deck , pump room, stair foyer etc. which mean total building area 550 sqm on the land plot of 870 sqm.