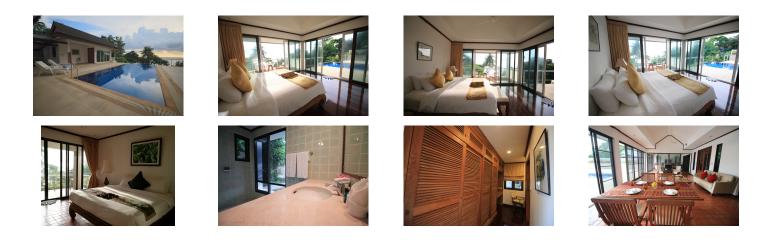

## Description

In the southwest of Phuket, located between the two famous beaches of Kata and Kata Noi, the villa offers unobstructed sea view over the Andaman Sea. The villa guarantees total privacy, with all the main rooms located on one floor. The garage can host two cars. The property comes complete with garden, storage room, kitchen, dining room, living area, a 60 sqm (5 x 12 m) pool infinity edge, pool deck, showers, toilets, master bedroom, cabinets, master bathroom. The lower floor offers another two bedrooms with cabinets, bathrooms, storage and the pump room. Total living area of 190 sqm not including 3 balconies, pool deck , pump room, stair foyer etc. which mean total building area 550 sqm on the land plot of 870 sqm.