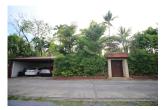

## Spectacular Oceanside, Private Pool Villa in a High End Estate in Kata (PKTH2168)

| Details                      | Features                    |  |
|------------------------------|-----------------------------|--|
| Bedrooms: 3                  | WiFi in Public Area         |  |
| Bathrooms: 3                 | Cable TV                    |  |
| Floors: 2                    | Manned Security             |  |
| Interior size: Not Mentioned | CCTV                        |  |
| Land size: 870 sq.m.         |                             |  |
| Exterior size: Not Mentioned | Kata, Phuket                |  |
| Total Built Area: 550 sq.m.  | Kata, I hakot               |  |
| Furniture: Fully furnished   | Villa / House               |  |
| Kitchen: European-style      | Agent Information           |  |
| Beach: Available             |                             |  |
| Garden: Mid-size             | organ@millennium.realestate |  |
| Car park: 2                  | organe innenntun.realestate |  |
| Swimming Pool: Private       |                             |  |
| Sale Price : 45M THB         |                             |  |

## Description

In the southwest of Phuket, located between the two famous beaches of Kata and Kata Noi, the villa offers unobstructed sea view over the Andaman Sea. The villa guarantees total privacy, with all the main rooms located on one floor. The garage can host two cars. The property comes complete with garden, storage room, kitchen, dining room, living area, a 60 sqm (5 x 12 m) pool infinity edge, pool deck, showers, toilets, master bedroom, cabinets, master bathroom. The lower floor offers another two bedrooms with cabinets, bathrooms, storage and the pump room. Total living area of 190 sqm not including 3 balconies, pool deck , pump room, stair foyer etc. which mean total building area 550 sqm on the land plot of 870 sqm.