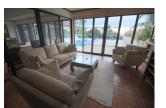

## Description

In the southwest of Phuket, located between the two famous beaches of Kata and Kata Noi, the villa offers unobstructed sea view over the Andaman Sea. The villa guarantees total privacy, with all the main rooms located on one floor. The garage can host two cars. The property comes complete with garden, storage room, kitchen, dining room, living area, a 60 sqm (5 x 12 m) pool infinity edge, pool deck, showers, toilets, master bedroom, cabinets, master bathroom. The lower floor offers another two bedrooms with cabinets, bathrooms, storage and the pump room. Total living area of 190 sqm not including 3 balconies, pool deck , pump room, stair foyer etc. which mean total building area 550 sqm on the land plot of 870 sqm.