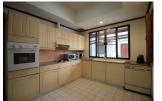

## Description

In the southwest of Phuket, located between the two famous beaches of Kata and Kata Noi, the villa offers unobstructed sea view over the Andaman Sea. The villa guarantees total privacy, with all the main rooms located on one floor. The garage can host two cars. The property comes complete with garden, storage room, kitchen, dining room, living area, a 60 sqm (5 x 12 m) pool infinity edge, pool deck, showers, toilets, master bedroom, cabinets, master bathroom. The lower floor offers another two bedrooms with cabinets, bathrooms, storage and the pump room. Total living area of 190 sqm not including 3 balconies, pool deck , pump room, stair foyer etc. which mean total building area 550 sqm on the land plot of 870 sqm.