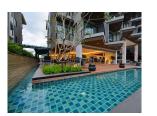

## **Details**

**Bedrooms:** 1 **Bathrooms:** 1 **Floors:** 4

Interior size: 86 sq.m.

Sale Price: 9.8M THB

Land size: Not Mentioned
Exterior size: Not Mentioned
Total Built Area: Not Mentioned
Furniture: Fully furnished
Kitchen: European-style
Beach: Not Available
Garden: Not Mentioned
Car park: Not Mentioned
Swimming Pool: Communal