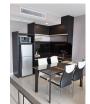

## **Details**

**Bedrooms:** 1 **Bathrooms:** 1 **Floors:** 4

Interior size: 86 sq.m.

Sale Price: 9.8M THB

Land size: Not Mentioned
Exterior size: Not Mentioned
Total Built Area: Not Mentioned
Furniture: Fully furnished
Kitchen: European-style
Beach: Not Available
Garden: Not Mentioned
Car park: Not Mentioned
Swimming Pool: Communal