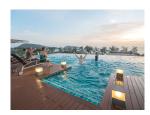

## **Details**

**Bedrooms:** 1 **Bathrooms:** 1 **Floors:** 4

Interior size: 86 sq.m.

Sale Price: 9.8M THB

Land size: Not Mentioned
Exterior size: Not Mentioned
Total Built Area: Not Mentioned
Furniture: Fully furnished
Kitchen: European-style
Beach: Not Available
Garden: Not Mentioned
Car park: Not Mentioned
Swimming Pool: Communal

## **Description**

This is studio room style to your stay with two levels of chic contemporary living. A highlight is the extended upper floor deck with loungers and a delightful Jacuzzi tub, where romantic couples can share intimate moments while admiring the gorgeous views of Patong Bay. The lower floor features the king-size bedroom and beautiful bathroom with a revitalising rain shower. Both levels of this duplex room have stylish lounge areas to enjoy the inroom entertainment. The upper floor is designed for dining, lounging and above all relaxing, with all the facilities you need within easy reach. Just 1 minute walk to Patong Beach

## **Features**

WiFi in Public Area

Cable TV Sauna Jacuzzi Restaurant Gym

Manned Security

Keycard CCTV

Patong, Phuket

Condo / Apartment

Agent Information