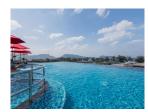

## **Details**

**Bedrooms:** 1 **Bathrooms:** 1 **Floors:** 4

Interior size: 86 sq.m.

Sale Price: 9.8M THB

Land size: Not Mentioned
Exterior size: Not Mentioned
Total Built Area: Not Mentioned
Furniture: Fully furnished
Kitchen: European-style
Beach: Not Available
Garden: Not Mentioned
Car park: Not Mentioned
Swimming Pool: Communal