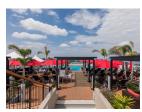

## **Details**

**Bedrooms:** 1 **Bathrooms:** 1 **Floors:** 4

Interior size: 86 sq.m.

Sale Price: 9.8M THB

Land size: Not Mentioned
Exterior size: Not Mentioned
Total Built Area: Not Mentioned
Furniture: Fully furnished
Kitchen: European-style
Beach: Not Available
Garden: Not Mentioned
Car park: Not Mentioned
Swimming Pool: Communal

## **Features**

WiFi in Public Area

Cable TV Sauna Jacuzzi Restaurant Gym

Manned Security

Keycard CCTV

Patong, Phuket

Condo / Apartment

Agent Information