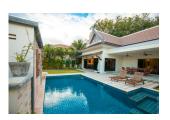

## 3 Beds Villa with pool in Rawai (PRWH2171)

Kitchen: European-style Beach: Not Available Garden: Large

Car park: Not Mentioned Swimming Pool: Private Sale Price: 12.9M THB

## **Description**

The house is on a land of 450m2 but it can be extended to 800 m2. There is another land right in front of it which is also for sale.