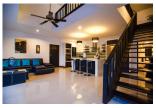

## **Details**

**Bedrooms:** 3 **Bathrooms:** 3

**Floors:** Not Mentioned **Interior size:** Not Mentioned

Land size: 450 sq.m.

Exterior size: Not Mentioned Total Built Area: Not Mentioned Furniture: Fully furnished

Kitchen: European-style Beach: Not Available Garden: Large

Car park: Not Mentioned Swimming Pool: Private Sale Price: 12.9M THB