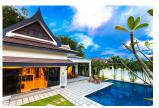

## 3 Beds Villa with pool in Rawai (PRWH2171)

## **Details**

**Bedrooms:** 3 **Bathrooms:** 3

**Floors:** Not Mentioned **Interior size:** Not Mentioned

Land size: 450 sq.m.

Exterior size: Not Mentioned Total Built Area: Not Mentioned Furniture: Fully furnished

Kitchen: European-style Beach: Not Available Garden: Large

Car park: Not Mentioned Swimming Pool: Private Sale Price: 12.9M THB

## **Description**

The house is on a land of 450m2 but it can be extended to 800 m2. There is another land right in front of it which is also for sale.