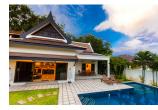

Kitchen: European-style Beach: Not Available Garden: Large

Car park: Not Mentioned Swimming Pool: Private Sale Price: 12.9M THB

## **Description**

The house is on a land of 450m2 but it can be extended to 800 m2. There is another land right in front of it which is also for sale.