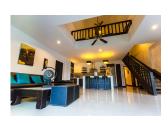

## 3 Beds Villa with pool in Rawai (PRWH2171)

## **Details**

**Bedrooms:** 3 **Bathrooms:** 3

**Floors:** Not Mentioned **Interior size:** Not Mentioned

Land size: 450 sq.m.

Exterior size: Not Mentioned Total Built Area: Not Mentioned Furniture: Fully furnished

Kitchen: European-style Beach: Not Available Garden: Large

Car park: Not Mentioned Swimming Pool: Private Sale Price: 12.9M THB