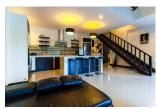

## **Details**

**Bedrooms:** 3 **Bathrooms:** 3

**Floors:** Not Mentioned **Interior size:** Not Mentioned

Land size: 450 sq.m.

Exterior size: Not Mentioned Total Built Area: Not Mentioned Furniture: Fully furnished

Kitchen: European-style Beach: Not Available Garden: Large

Car park: Not Mentioned Swimming Pool: Private Sale Price: 12.9M THB