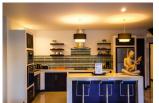

## 3 Beds Villa with pool in Rawai (PRWH2171)

## **Details**

**Bedrooms:** 3 **Bathrooms:** 3

**Floors:** Not Mentioned **Interior size:** Not Mentioned

Land size: 450 sq.m.

Exterior size: Not Mentioned Total Built Area: Not Mentioned Furniture: Fully furnished

Kitchen: European-style Beach: Not Available Garden: Large

Car park: Not Mentioned Swimming Pool: Private Sale Price: 12.9M THB