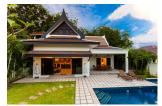

## 3 Beds Villa with pool in Rawai (PRWH2171)

## **Details**

**Bedrooms:** 3 **Bathrooms:** 3

**Floors:** Not Mentioned **Interior size:** Not Mentioned

Land size: 450 sq.m.

Exterior size: Not Mentioned Total Built Area: Not Mentioned Furniture: Fully furnished

Kitchen: European-style Beach: Not Available Garden: Large

Car park: Not Mentioned Swimming Pool: Private Sale Price: 12.9M THB

## **Description**

The house is on a land of 450m2 but it can be extended to 800 m2. There is another land right in front of it which is also for sale.