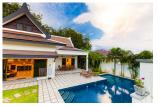

## 3 Beds Villa with pool in Rawai (PRWH2171)

Kitchen: European-style Beach: Not Available Garden: Large

Car park: Not Mentioned Swimming Pool: Private Sale Price: 12.9M THB

## **Description**

The house is on a land of 450m2 but it can be extended to 800 m2. There is another land right in front of it which is also for sale.