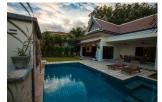

## 3 Beds Villa with pool in Rawai (PRWH2171)

Kitchen: European-style Beach: Not Available Garden: Large

Car park: Not Mentioned Swimming Pool: Private Sale Price: 12.9M THB

## **Description**

The house is on a land of 450m2 but it can be extended to 800 m2. There is another land right in front of it which is also for sale.