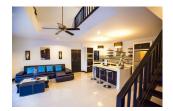

## **Details**

**Bedrooms:** 3 **Bathrooms:** 3

**Floors:** Not Mentioned **Interior size:** Not Mentioned

Land size: 450 sq.m.

Exterior size: Not Mentioned Total Built Area: Not Mentioned Furniture: Fully furnished

Kitchen: European-style Beach: Not Available Garden: Large

Car park: Not Mentioned Swimming Pool: Private Sale Price: 12.9M THB