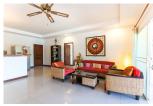

## 2 Beds Pool Villa Thai Style in Rawai (PRWH2174)

| Details                         | Features                    |
|---------------------------------|-----------------------------|
| Bedrooms: 2                     | Massage                     |
| Bathrooms: 2                    | Restaurant                  |
| Floors: Not Mentioned           | Mini Mart                   |
| Floor No: 1                     | CCTV                        |
| Interior size: Not Mentioned    |                             |
| Land size: 500 sq.m.            | Rawai, Phuket               |
| Exterior size: Not Mentioned    | rawai, i nakot              |
| Total Built Area: Not Mentioned | Villa / House               |
| Furniture: Fully furnished      |                             |
| Kitchen: European-style         | Agent Information           |
| Beach: Not Available            | organ@millennium.realestate |
| Garden: Mid-size                |                             |
| Car park: Not Mentioned         |                             |
| Swimming Pool: Private          |                             |
|                                 |                             |