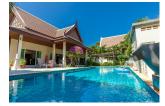

## 2 Beds Pool Villa Thai Style in Rawai (PRWH2174)

| Details                         | Features                    |
|---------------------------------|-----------------------------|
| Bedrooms: 2                     | Massage                     |
| Bathrooms: 2                    | Restaurant                  |
| Floors: Not Mentioned           | Mini Mart                   |
| Floor No: 1                     | CCTV                        |
| Interior size: Not Mentioned    |                             |
| Land size: 500 sq.m.            | Rawai, Phuket               |
| Exterior size: Not Mentioned    | rawai, i nakot              |
| Total Built Area: Not Mentioned | Villa / House               |
| Furniture: Fully furnished      |                             |
| Kitchen: European-style         | Agent Information           |
| Beach: Not Available            | organ@millennium.realestate |
| Garden: Mid-size                |                             |
| Car park: Not Mentioned         |                             |
| Swimming Pool: Private          |                             |
|                                 |                             |