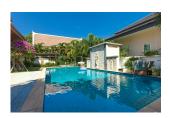

## 2 Beds Pool Villa Thai Style in Rawai (PRWH2174)

| Details                         | Features                    |
|---------------------------------|-----------------------------|
| Bedrooms: 2                     | Massage                     |
| Bathrooms: 2                    | Restaurant                  |
| Floors: Not Mentioned           | Mini Mart                   |
| Floor No: 1                     | CCTV                        |
| Interior size: Not Mentioned    |                             |
| Land size: 500 sq.m.            | Rawai, Phuket               |
| Exterior size: Not Mentioned    | rawai, i nakot              |
| Total Built Area: Not Mentioned | Villa / House               |
| Furniture: Fully furnished      |                             |
| Kitchen: European-style         | Agent Information           |
| Beach: Not Available            | organ@millennium.realestate |
| Garden: Mid-size                |                             |
| Car park: Not Mentioned         |                             |
| Swimming Pool: Private          |                             |
|                                 |                             |