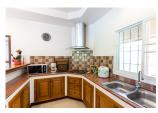

## 2 Beds Pool Villa Thai Style in Rawai (PRWH2174)

| Details                         | Features                    |
|---------------------------------|-----------------------------|
| Bedrooms: 2                     | Massage                     |
| Bathrooms: 2                    | Restaurant                  |
| Floors: Not Mentioned           | Mini Mart                   |
| Floor No: 1                     | CCTV                        |
| Interior size: Not Mentioned    |                             |
| Land size: 500 sq.m.            | Rawai, Phuket               |
| Exterior size: Not Mentioned    | rawai, i nakot              |
| Total Built Area: Not Mentioned | Villa / House               |
| Furniture: Fully furnished      |                             |
| Kitchen: European-style         | Agent Information           |
| Beach: Not Available            | organ@millennium.realestate |
| Garden: Mid-size                |                             |
| Car park: Not Mentioned         |                             |
| Swimming Pool: Private          |                             |
|                                 |                             |