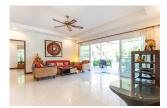

## 2 Beds Pool Villa Thai Style in Rawai (PRWH2174)

| Details                         | Features                    |
|---------------------------------|-----------------------------|
| Bedrooms: 2                     | Massage                     |
| Bathrooms: 2                    | Restaurant                  |
| Floors: Not Mentioned           | Mini Mart                   |
| Floor No: 1                     | CCTV                        |
| Interior size: Not Mentioned    |                             |
| Land size: 500 sq.m.            | Rawai, Phuket               |
| Exterior size: Not Mentioned    | rawai, i nakot              |
| Total Built Area: Not Mentioned | Villa / House               |
| Furniture: Fully furnished      |                             |
| Kitchen: European-style         | Agent Information           |
| Beach: Not Available            | organ@millennium.realestate |
| Garden: Mid-size                |                             |
| Car park: Not Mentioned         |                             |
| Swimming Pool: Private          |                             |
|                                 |                             |