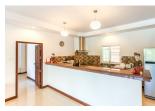

## 2 Beds Pool Villa Thai Style in Rawai (PRWH2174)

| Details                         | Features                    |
|---------------------------------|-----------------------------|
| Bedrooms: 2                     | Massage                     |
| Bathrooms: 2                    | Restaurant                  |
| Floors: Not Mentioned           | Mini Mart                   |
| Floor No: 1                     | CCTV                        |
| Interior size: Not Mentioned    |                             |
| Land size: 500 sq.m.            | Rawai, Phuket               |
| Exterior size: Not Mentioned    | rawai, i nakot              |
| Total Built Area: Not Mentioned | Villa / House               |
| Furniture: Fully furnished      |                             |
| Kitchen: European-style         | Agent Information           |
| Beach: Not Available            | organ@millennium.realestate |
| Garden: Mid-size                |                             |
| Car park: Not Mentioned         |                             |
| Swimming Pool: Private          |                             |
|                                 |                             |