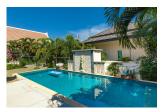

## 2 Beds Pool Villa Thai Style in Rawai (PRWH2174)

| Details                         | Features                    |
|---------------------------------|-----------------------------|
| Bedrooms: 2                     | Massage                     |
| Bathrooms: 2                    | Restaurant                  |
| Floors: Not Mentioned           | Mini Mart                   |
| Floor No: 1                     | CCTV                        |
| Interior size: Not Mentioned    |                             |
| Land size: 500 sq.m.            | Rawai, Phuket               |
| Exterior size: Not Mentioned    | rawai, i nakot              |
| Total Built Area: Not Mentioned | Villa / House               |
| Furniture: Fully furnished      |                             |
| Kitchen: European-style         | Agent Information           |
| Beach: Not Available            | organ@millennium.realestate |
| Garden: Mid-size                |                             |
| Car park: Not Mentioned         |                             |
| Swimming Pool: Private          |                             |
|                                 |                             |