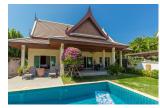

## 2 Beds Pool Villa Thai Style in Rawai (PRWH2174)

| Details                         | Features                    |
|---------------------------------|-----------------------------|
| Bedrooms: 2                     | Massage                     |
| Bathrooms: 2                    | Restaurant                  |
| Floors: Not Mentioned           | Mini Mart                   |
| Floor No: 1                     | CCTV                        |
| Interior size: Not Mentioned    |                             |
| Land size: 500 sq.m.            | Rawai, Phuket               |
| Exterior size: Not Mentioned    | rawai, i nakot              |
| Total Built Area: Not Mentioned | Villa / House               |
| Furniture: Fully furnished      |                             |
| Kitchen: European-style         | Agent Information           |
| Beach: Not Available            | organ@millennium.realestate |
| Garden: Mid-size                |                             |
| Car park: Not Mentioned         |                             |
| Swimming Pool: Private          |                             |
|                                 |                             |