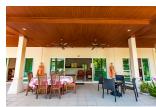

## 2 Beds Pool Villa Thai Style in Rawai (PRWH2174)

| Details                         | Features                    |
|---------------------------------|-----------------------------|
| Bedrooms: 2                     | Massage                     |
| Bathrooms: 2                    | Restaurant                  |
| Floors: Not Mentioned           | Mini Mart                   |
| Floor No: 1                     | CCTV                        |
| Interior size: Not Mentioned    |                             |
| Land size: 500 sq.m.            | Rawai, Phuket               |
| Exterior size: Not Mentioned    | rawai, i nakot              |
| Total Built Area: Not Mentioned | Villa / House               |
| Furniture: Fully furnished      |                             |
| Kitchen: European-style         | Agent Information           |
| Beach: Not Available            | organ@millennium.realestate |
| Garden: Mid-size                |                             |
| Car park: Not Mentioned         |                             |
| Swimming Pool: Private          |                             |
|                                 |                             |