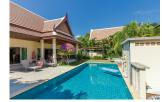

## 2 Beds Pool Villa Thai Style in Rawai (PRWH2174)

| Details                         | Features                    |
|---------------------------------|-----------------------------|
| Bedrooms: 2                     | Massage                     |
| Bathrooms: 2                    | Restaurant                  |
| Floors: Not Mentioned           | Mini Mart                   |
| Floor No: 1                     | CCTV                        |
| Interior size: Not Mentioned    |                             |
| Land size: 500 sq.m.            | Rawai, Phuket               |
| Exterior size: Not Mentioned    | rawai, i nakot              |
| Total Built Area: Not Mentioned | Villa / House               |
| Furniture: Fully furnished      |                             |
| Kitchen: European-style         | Agent Information           |
| Beach: Not Available            | organ@millennium.realestate |
| Garden: Mid-size                |                             |
| Car park: Not Mentioned         |                             |
| Swimming Pool: Private          |                             |
|                                 |                             |