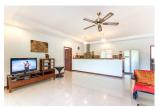

## 2 Beds Pool Villa Thai Style in Rawai (PRWH2174)

| Details                         | Features                    |
|---------------------------------|-----------------------------|
| Bedrooms: 2                     | Massage                     |
| Bathrooms: 2                    | Restaurant                  |
| Floors: Not Mentioned           | Mini Mart                   |
| Floor No: 1                     | CCTV                        |
| Interior size: Not Mentioned    |                             |
| Land size: 500 sq.m.            | Rawai, Phuket               |
| Exterior size: Not Mentioned    | rawai, i nakot              |
| Total Built Area: Not Mentioned | Villa / House               |
| Furniture: Fully furnished      |                             |
| Kitchen: European-style         | Agent Information           |
| Beach: Not Available            | organ@millennium.realestate |
| Garden: Mid-size                |                             |
| Car park: Not Mentioned         |                             |
| Swimming Pool: Private          |                             |
|                                 |                             |