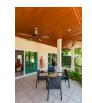

## 2 Beds Pool Villa Thai Style in Rawai (PRWH2174)

| Details                         | Features                    |
|---------------------------------|-----------------------------|
| Bedrooms: 2                     | Massage                     |
| Bathrooms: 2                    | Restaurant                  |
| Floors: Not Mentioned           | Mini Mart                   |
| Floor No: 1                     | CCTV                        |
| Interior size: Not Mentioned    |                             |
| Land size: 500 sq.m.            | Rawai, Phuket               |
| Exterior size: Not Mentioned    | rawai, i nakot              |
| Total Built Area: Not Mentioned | Villa / House               |
| Furniture: Fully furnished      |                             |
| Kitchen: European-style         | Agent Information           |
| Beach: Not Available            | organ@millennium.realestate |
| Garden: Mid-size                |                             |
| Car park: Not Mentioned         |                             |
| Swimming Pool: Private          |                             |
|                                 |                             |