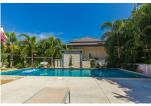

## 2 Beds Pool Villa Thai Style in Rawai (PRWH2174)

| Details                         | Features                    |
|---------------------------------|-----------------------------|
| Bedrooms: 2                     | Massage                     |
| Bathrooms: 2                    | Restaurant                  |
| Floors: Not Mentioned           | Mini Mart                   |
| Floor No: 1                     | CCTV                        |
| Interior size: Not Mentioned    |                             |
| Land size: 500 sq.m.            | Rawai, Phuket               |
| Exterior size: Not Mentioned    | rawai, i nakot              |
| Total Built Area: Not Mentioned | Villa / House               |
| Furniture: Fully furnished      |                             |
| Kitchen: European-style         | Agent Information           |
| Beach: Not Available            | organ@millennium.realestate |
| Garden: Mid-size                |                             |
| Car park: Not Mentioned         |                             |
| Swimming Pool: Private          |                             |
|                                 |                             |