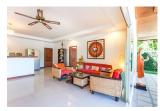

## 2 Beds Pool Villa Thai Style in Rawai (PRWH2174)

| Details                         | Features                    |
|---------------------------------|-----------------------------|
| Bedrooms: 2                     | Massage                     |
| Bathrooms: 2                    | Restaurant                  |
| Floors: Not Mentioned           | Mini Mart                   |
| Floor No: 1                     | CCTV                        |
| Interior size: Not Mentioned    |                             |
| Land size: 500 sq.m.            | Rawai, Phuket               |
| Exterior size: Not Mentioned    | rawai, i nakot              |
| Total Built Area: Not Mentioned | Villa / House               |
| Furniture: Fully furnished      |                             |
| Kitchen: European-style         | Agent Information           |
| Beach: Not Available            | organ@millennium.realestate |
| Garden: Mid-size                |                             |
| Car park: Not Mentioned         |                             |
| Swimming Pool: Private          |                             |
|                                 |                             |