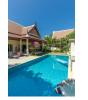

## 2 Beds Pool Villa Thai Style in Rawai (PRWH2174)

| Details                         | Features                    |
|---------------------------------|-----------------------------|
| Bedrooms: 2                     | Massage                     |
| Bathrooms: 2                    | Restaurant                  |
| Floors: Not Mentioned           | Mini Mart                   |
| Floor No: 1                     | CCTV                        |
| Interior size: Not Mentioned    |                             |
| Land size: 500 sq.m.            | Rawai, Phuket               |
| Exterior size: Not Mentioned    | rawai, i nakot              |
| Total Built Area: Not Mentioned | Villa / House               |
| Furniture: Fully furnished      |                             |
| Kitchen: European-style         | Agent Information           |
| Beach: Not Available            | organ@millennium.realestate |
| Garden: Mid-size                |                             |
| Car park: Not Mentioned         |                             |
| Swimming Pool: Private          |                             |
|                                 |                             |