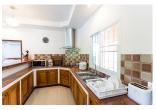

## 2 Beds Pool Villa Thai Style in Rawai (PRWH2174)

| Details                         | Features                    |
|---------------------------------|-----------------------------|
| Bedrooms: 2                     | Massage                     |
| Bathrooms: 2                    | Restaurant                  |
| Floors: Not Mentioned           | Mini Mart                   |
| Floor No: 1                     | CCTV                        |
| Interior size: Not Mentioned    |                             |
| Land size: 500 sq.m.            | Rawai, Phuket               |
| Exterior size: Not Mentioned    | rawai, i nakot              |
| Total Built Area: Not Mentioned | Villa / House               |
| Furniture: Fully furnished      |                             |
| Kitchen: European-style         | Agent Information           |
| Beach: Not Available            | organ@millennium.realestate |
| Garden: Mid-size                |                             |
| Car park: Not Mentioned         |                             |
| Swimming Pool: Private          |                             |
|                                 |                             |