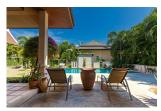

## 2 Beds Pool Villa Thai Style in Rawai (PRWH2174)

| Details                         | Features                    |
|---------------------------------|-----------------------------|
| Bedrooms: 2                     | Massage                     |
| Bathrooms: 2                    | Restaurant                  |
| Floors: Not Mentioned           | Mini Mart                   |
| Floor No: 1                     | CCTV                        |
| Interior size: Not Mentioned    |                             |
| Land size: 500 sq.m.            | Rawai, Phuket               |
| Exterior size: Not Mentioned    | rawai, i nakot              |
| Total Built Area: Not Mentioned | Villa / House               |
| Furniture: Fully furnished      |                             |
| Kitchen: European-style         | Agent Information           |
| Beach: Not Available            | organ@millennium.realestate |
| Garden: Mid-size                |                             |
| Car park: Not Mentioned         |                             |
| Swimming Pool: Private          |                             |
|                                 |                             |