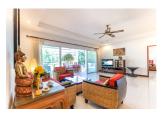

## 2 Beds Pool Villa Thai Style in Rawai (PRWH2174)

| Details                         | Features                    |
|---------------------------------|-----------------------------|
| Bedrooms: 2                     | Massage                     |
| Bathrooms: 2                    | Restaurant                  |
| Floors: Not Mentioned           | Mini Mart                   |
| Floor No: 1                     | CCTV                        |
| Interior size: Not Mentioned    |                             |
| Land size: 500 sq.m.            | Rawai, Phuket               |
| Exterior size: Not Mentioned    | rawai, i nakot              |
| Total Built Area: Not Mentioned | Villa / House               |
| Furniture: Fully furnished      |                             |
| Kitchen: European-style         | Agent Information           |
| Beach: Not Available            | organ@millennium.realestate |
| Garden: Mid-size                |                             |
| Car park: Not Mentioned         |                             |
| Swimming Pool: Private          |                             |
|                                 |                             |