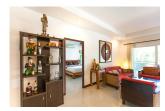

## 2 Beds Pool Villa Thai Style in Rawai (PRWH2174)

| Details                         | Features                    |
|---------------------------------|-----------------------------|
| Bedrooms: 2                     | Massage                     |
| Bathrooms: 2                    | Restaurant                  |
| Floors: Not Mentioned           | Mini Mart                   |
| Floor No: 1                     | CCTV                        |
| Interior size: Not Mentioned    |                             |
| Land size: 500 sq.m.            | Rawai, Phuket               |
| Exterior size: Not Mentioned    | rawai, i nakot              |
| Total Built Area: Not Mentioned | Villa / House               |
| Furniture: Fully furnished      |                             |
| Kitchen: European-style         | Agent Information           |
| Beach: Not Available            | organ@millennium.realestate |
| Garden: Mid-size                |                             |
| Car park: Not Mentioned         |                             |
| Swimming Pool: Private          |                             |
|                                 |                             |