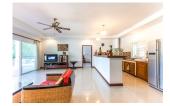

## 2 Beds Pool Villa Thai Style in Rawai (PRWH2174)

| Details                         | Features                    |
|---------------------------------|-----------------------------|
| Bedrooms: 2                     | Massage                     |
| Bathrooms: 2                    | Restaurant                  |
| Floors: Not Mentioned           | Mini Mart                   |
| Floor No: 1                     | CCTV                        |
| Interior size: Not Mentioned    |                             |
| Land size: 500 sq.m.            | Rawai, Phuket               |
| Exterior size: Not Mentioned    | rawai, i nakot              |
| Total Built Area: Not Mentioned | Villa / House               |
| Furniture: Fully furnished      |                             |
| Kitchen: European-style         | Agent Information           |
| Beach: Not Available            | organ@millennium.realestate |
| Garden: Mid-size                |                             |
| Car park: Not Mentioned         |                             |
| Swimming Pool: Private          |                             |
|                                 |                             |