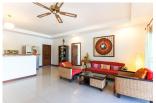

## 2 Beds Pool Villa Thai Style in Rawai (PRWH2174)

| Details                         | Features                    |
|---------------------------------|-----------------------------|
| Bedrooms: 2                     | Massage                     |
| Bathrooms: 2                    | Restaurant                  |
| Floors: Not Mentioned           | Mini Mart                   |
| Floor No: 1                     | CCTV                        |
| Interior size: Not Mentioned    |                             |
| Land size: 500 sq.m.            | Rawai, Phuket               |
| Exterior size: Not Mentioned    | rawai, i nakot              |
| Total Built Area: Not Mentioned | Villa / House               |
| Furniture: Fully furnished      |                             |
| Kitchen: European-style         | Agent Information           |
| Beach: Not Available            | organ@millennium.realestate |
| Garden: Mid-size                |                             |
| Car park: Not Mentioned         |                             |
| Swimming Pool: Private          |                             |
|                                 |                             |