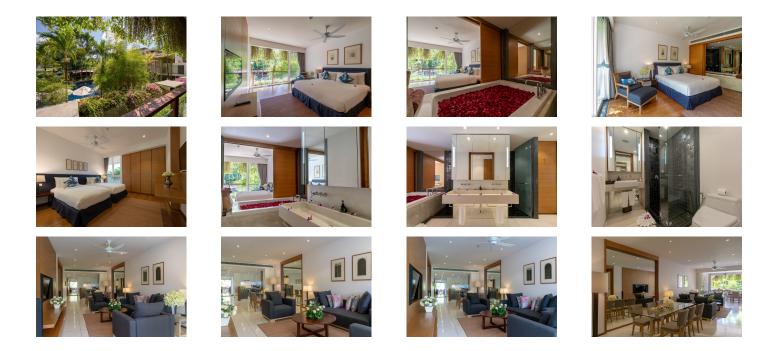

## Description

Unbelievable space (153 sq mtrs) and all the modern features 2 Bedroom apartments. With free flowing Kitchen, Dining, and Living rooms, opening out onto a Balcony, and 2 spacious Bedrooms with their own bathrooms, the main with a huge bathtub and all the expected modern features plus views over the central pool, these apartments have been designed to allow everyone space enough to relax and enjoy. 2nd Bedroom can be configured as either King or Twin beds. This is certainly one of the best family resorts in Phuket at Surin Beach. Perfect for 4 persons