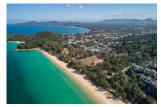

## Luxury condominium near Surin Beach (PSRC2180)

| Details                      | Features                    |  |
|------------------------------|-----------------------------|--|
| Bedrooms: 2                  | WiFi in Public Area         |  |
| Bathrooms: 2                 | Cable TV                    |  |
| Floors: 5                    | Manned Security             |  |
| Floor No: 3                  | CCTV                        |  |
| Interior size: Not Mentioned | Maid Service                |  |
| Land size: Not Mentioned     | Laundry                     |  |
| Exterior size: Not Mentioned | -                           |  |
| Total Built Area: 153 sq.m.  | Surin, Phuket               |  |
| Furniture: Fully furnished   |                             |  |
| Kitchen: European-style      | Condo / Apartment           |  |
| Beach: Available             |                             |  |
| Garden: Small                | Agent Information           |  |
| Car park: Not Mentioned      | organ@millennium.realestate |  |
| Swimming Pool: Communal      | organ@himeinitum.teatestate |  |
| Sale Price : 12.5M THB       |                             |  |