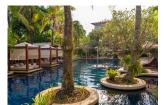

## Luxury condominium near Surin Beach (PSRC2180)

| Details                      | Features                    |  |
|------------------------------|-----------------------------|--|
| Bedrooms: 2                  | WiFi in Public Area         |  |
| Bathrooms: 2                 | Cable TV                    |  |
| Floors: 5                    | Manned Security             |  |
| Floor No: 3                  | CCTV                        |  |
| Interior size: Not Mentioned | Maid Service                |  |
| Land size: Not Mentioned     | Laundry                     |  |
| Exterior size: Not Mentioned | -                           |  |
| Total Built Area: 153 sq.m.  | Surin, Phuket               |  |
| Furniture: Fully furnished   |                             |  |
| Kitchen: European-style      | Condo / Apartment           |  |
| Beach: Available             |                             |  |
| Garden: Small                | Agent Information           |  |
| Car park: Not Mentioned      | organ@millennium.realestate |  |
| Swimming Pool: Communal      | organ@himeinitum.teatestate |  |
| Sale Price : 12.5M THB       |                             |  |

## Description

Unbelievable space (153 sq mtrs) and all the modern features 2 Bedroom apartments. With free flowing Kitchen, Dining, and Living rooms, opening out onto a Balcony, and 2 spacious Bedrooms with their own bathrooms, the main with a huge bathtub and all the expected modern features plus views over the central pool, these apartments have been designed to allow everyone space enough to relax and enjoy. 2nd Bedroom can be configured as either King or Twin beds. This is certainly one of the best family resorts in Phuket at Surin Beach. Perfect for 4 persons