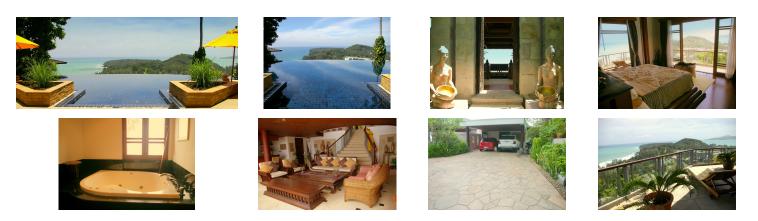

## Magnificent Family and Entertainment Villa (PSRH219)

| Details                         | Features                    |
|---------------------------------|-----------------------------|
| Bedrooms: 5                     | WiFi in Public Area         |
| Bathrooms: 9                    | Cable TV                    |
| Floors: 3                       | Jacuzzi                     |
| Interior size: 1500 sq.m.       | Panoramic Windows           |
| Land size: 2760 sq.m.           | Gym                         |
| Exterior size: Not Mentioned    | Clubhouse                   |
| Total Built Area: Not Mentioned | Manned Security             |
| Furniture: Fully furnished      | CCTV                        |
| Kitchen: European-style         |                             |
| Beach: Not Available            | Surin, Phuket               |
| Garden: Not Mentioned           |                             |
| Car park: 2                     | Villa / House               |
| Swimming Pool: Private          |                             |
| Sale Price : 115M THB           | Agent Information           |
| Description                     | organ@millennium.realestate |

One of the most exclusive property of Surin area. This villa is situated in a high end resort minutes away walking to the beach. You ll enjoy the services that the 5 stars resort provides.