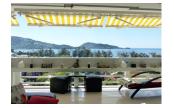

## Description

One of a few high-rise building on Phuket's Patong Beach, you can enjoy a panoramic vista of lush green hillslopes, sparkling blue sea and shimmering white sand. Be spoiled a variety of shops, restaurants, bars and spa centres, then hit the oceanfront and beachside promenade for some well-deserved relaxation. This two bedroom condominium is situated on the 12th floor and comes bursting at the seam with an amazing view of the Andaman Sea, as well as a home theatre and entertainment system. Your breath will be taken away by this regal and resplendent accommodation.