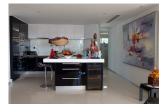

## Exceptional Sea View Condominium in High End Serviced apartment Resort (PPTC2224)

| Details                         | Features                    |
|---------------------------------|-----------------------------|
| Bedrooms: 2                     | WiFi in Public Area         |
| Bathrooms: 2                    | Cable TV                    |
| Floors: 22                      | Panoramic Windows           |
| Floor No: 12                    | Tennis Court                |
| Interior size: 127 sq.m.        | Gym                         |
| Land size: Not Mentioned        | Manned Security             |
| Exterior size: Not Mentioned    | CCTV                        |
| Total Built Area: Not Mentioned | Maid Service                |
| Furniture: Fully furnished      | Room Service                |
| Kitchen: European-style         |                             |
| Beach: Available                | Patong, Phuket              |
| Garden: None                    | r atong, r nakot            |
| Car park: Not Mentioned         | Condo / Apartment           |
| Swimming Pool: Communal         |                             |
| Sale Price : 21M THB            | Agent Information           |
| Description                     | organ@millennium.realestate |

## Description

One of a few high-rise building on Phuket's Patong Beach, you can enjoy a panoramic vista of lush green hillslopes, sparkling blue sea and shimmering white sand. Be spoiled a variety of shops, restaurants, bars and spa centres, then hit the oceanfront and beachside promenade for some well-deserved relaxation. This two bedroom condominium is situated on the 12th floor and comes bursting at the seam with an amazing view of the Andaman Sea, as well as a home theatre and entertainment system. Your breath will be taken away by this regal and resplendent accommodation.