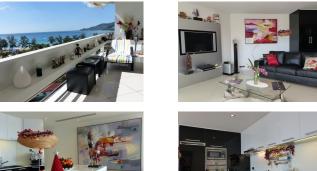

## Description

One of a few high-rise building on Phuket's Patong Beach, you can enjoy a panoramic vista of lush green hillslopes, sparkling blue sea and shimmering white sand. Be spoiled a variety of shops, restaurants, bars and spa centres, then hit the oceanfront and beachside promenade for some well-deserved relaxation. This two bedroom condominium is situated on the 12th floor and comes bursting at the seam with an amazing view of the Andaman Sea, as well as a home theatre and entertainment system. Your breath will be taken away by this regal and resplendent accommodation.