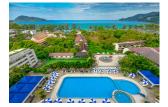

## Exceptional Sea View Condominium in High End Serviced apartment Resort (PPTC2224)

| Details                         | Features                    |
|---------------------------------|-----------------------------|
| Bedrooms: 2                     | WiFi in Public Area         |
| Bathrooms: 2                    | Cable TV                    |
| Floors: 22                      | Panoramic Windows           |
| Floor No: 12                    | Tennis Court                |
| Interior size: 127 sq.m.        | Gym                         |
| Land size: Not Mentioned        | Manned Security             |
| Exterior size: Not Mentioned    | CCTV                        |
| Total Built Area: Not Mentioned | Maid Service                |
| Furniture: Fully furnished      | Room Service                |
| Kitchen: European-style         |                             |
| Beach: Available                | Patong, Phuket              |
| Garden: None                    | r atong, r nakot            |
| Car park: Not Mentioned         | Condo / Apartment           |
| Swimming Pool: Communal         |                             |
| Sale Price : 21M THB            | Agent Information           |
| Description                     | organ@millennium.realestate |