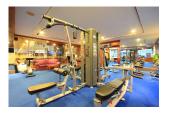

## Exceptional Sea View Condominium in High End Serviced apartment Resort (PPTC2224)

| Details                         | Features                    |
|---------------------------------|-----------------------------|
| Bedrooms: 2                     | WiFi in Public Area         |
| Bathrooms: 2                    | Cable TV                    |
| Floors: 22                      | Panoramic Windows           |
| Floor No: 12                    | Tennis Court                |
| Interior size: 127 sq.m.        | Gym                         |
| Land size: Not Mentioned        | Manned Security             |
| Exterior size: Not Mentioned    | CCTV                        |
| Total Built Area: Not Mentioned | Maid Service                |
| Furniture: Fully furnished      | Room Service                |
| Kitchen: European-style         |                             |
| Beach: Available                | Patong, Phuket              |
| Garden: None                    | r atong, r nakot            |
| Car park: Not Mentioned         | Condo / Apartment           |
| Swimming Pool: Communal         |                             |
| Sale Price : 21M THB            | Agent Information           |
| Description                     | organ@millennium.realestate |