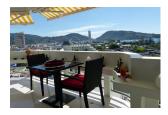

## Description

One of a few high-rise building on Phuket's Patong Beach, you can enjoy a panoramic vista of lush green hillslopes, sparkling blue sea and shimmering white sand. Be spoiled a variety of shops, restaurants, bars and spa centres, then hit the oceanfront and beachside promenade for some well-deserved relaxation. This two bedroom condominium is situated on the 12th floor and comes bursting at the seam with an amazing view of the Andaman Sea, as well as a home theatre and entertainment system. Your breath will be taken away by this regal and resplendent accommodation.