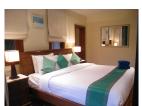

## Lake View Deluxe Residence (PLGH2225)

**Details** 

**Bedrooms:** 4 **Bathrooms:** 4 **Floors:** 2

**Interior size:** 549 sq.m. **Land size:** 1214 sq.m.

Exterior size: Not Mentioned Total Built Area: 549 sq.m. Furniture: Fully furnished Kitchen: European-style

## **Description**

A four-bedroom villa set within a secluded community with a private swimming pool. On the ground floor, one bedroom, dining and living areas open onto a sala terrace and include a separate well-appointed kitchen. Three bedrooms on the upper floor each have en-suite bathrooms, as well as a private sun deck.