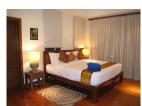

## Lake View Deluxe Residence (PLGH2225)

**Details** 

**Bedrooms:** 4 **Bathrooms:** 4 **Floors:** 2

**Interior size:** 549 sq.m. **Land size:** 1214 sq.m.

Exterior size: Not Mentioned Total Built Area: 549 sq.m. Furniture: Fully furnished Kitchen: European-style

## **Description**

A four-bedroom villa set within a secluded community with a private swimming pool. On the ground floor, one bedroom, dining and living areas open onto a sala terrace and include a separate well-appointed kitchen. Three bedrooms on the upper floor each have en-suite bathrooms, as well as a private sun deck.