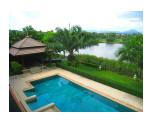

Beach: Available Garden: Small Car park: 2

**Swimming Pool:** Private **Sale Price:** 36.5M THB

**Long Term Rent Price :** 180,000 THB **Common area fee per month :** 12800 THB

## **Description**

A four-bedroom villa set within a secluded community with a private swimming pool. On the ground floor, one bedroom, dining and living areas open onto a sala terrace and include a separate well-appointed kitchen. Three bedrooms on the upper floor each have en-suite bathrooms, as well as a private sun deck.