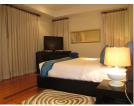

## Lake View Deluxe Residence (PLGH2225)

**Details** 

**Bedrooms:** 4 **Bathrooms:** 4 **Floors:** 2

**Interior size:** 549 sq.m. **Land size:** 1214 sq.m.

Exterior size: Not Mentioned Total Built Area: 549 sq.m. Furniture: Fully furnished Kitchen: European-style

## **Description**

A four-bedroom villa set within a secluded community with a private swimming pool. On the ground floor, one bedroom, dining and living areas open onto a sala terrace and include a separate well-appointed kitchen. Three bedrooms on the upper floor each have en-suite bathrooms, as well as a private sun deck.