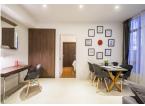

## Amazing new project minutes away from the beach (PSRC2232)

| Details                    | Features                    |
|----------------------------|-----------------------------|
| Bedrooms: 1                | WiFi in Public Area         |
| Bathrooms: 1               | Cable TV                    |
| Floors: Not Mentioned      | Gym                         |
| Floor No: 6                | Manned Security             |
| Interior size: 66 sq.m.    | Keycard                     |
| Land size: Not Mentioned   | CCTV                        |
| Exterior size: 4 sq.m.     | Room Service                |
| Total Built Area: 70 sq.m. |                             |
| Furniture: Fully furnished | Surin, Phuket               |
| Kitchen: European-style    | burni, i nukot              |
| Beach: Available           | Condo / Apartment           |
| Garden: Small              |                             |
| Car park: Not Mentioned    | Agent Information           |
| Swimming Pool: Communal    | organ@millennium.realestate |
| Sale Price : 7.3M THB      |                             |

## Description

The condominium is located at Surin Beach and just only 650 m. from Bangtao Beach. The unit is matched by layout plan offering full facility area and fully furnished for moving in. High quality materials are used as recommended by experienced engineer. Lobby looks luxurious in hotel style and accommodates your everyday holiday with 3 different styles of swimming pool plus the best facilities on rooftop that offers 360 degree of ocean and mountain views.