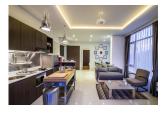

## Amazing new project minutes away from the beach (PSRC2232)

| Details                    | Features                    |
|----------------------------|-----------------------------|
| Bedrooms: 1                | WiFi in Public Area         |
| Bathrooms: 1               | Cable TV                    |
| Floors: Not Mentioned      | Gym                         |
| Floor No: 6                | Manned Security             |
| Interior size: 66 sq.m.    | Keycard                     |
| Land size: Not Mentioned   | CCTV                        |
| Exterior size: 4 sq.m.     | Room Service                |
| Total Built Area: 70 sq.m. |                             |
| Furniture: Fully furnished | Surin, Phuket               |
| Kitchen: European-style    | burni, i nukot              |
| Beach: Available           | Condo / Apartment           |
| Garden: Small              |                             |
| Car park: Not Mentioned    | Agent Information           |
| Swimming Pool: Communal    | organ@millennium.realestate |
| Sale Price : 7.3M THB      |                             |

## Description

The condominium is located at Surin Beach and just only 650 m. from Bangtao Beach. The unit is matched by layout plan offering full facility area and fully furnished for moving in. High quality materials are used as recommended by experienced engineer. Lobby looks luxurious in hotel style and accommodates your everyday holiday with 3 different styles of swimming pool plus the best facilities on rooftop that offers 360 degree of ocean and mountain views.