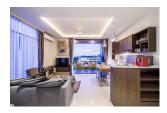

## Amazing new project minutes away from the beach (PSRC2232)

| Details                    | Features                    |
|----------------------------|-----------------------------|
| Bedrooms: 1                | WiFi in Public Area         |
| Bathrooms: 1               | Cable TV                    |
| Floors: Not Mentioned      | Gym                         |
| Floor No: 6                | Manned Security             |
| Interior size: 66 sq.m.    | Keycard                     |
| Land size: Not Mentioned   | CCTV                        |
| Exterior size: 4 sq.m.     | Room Service                |
| Total Built Area: 70 sq.m. |                             |
| Furniture: Fully furnished | Surin, Phuket               |
| Kitchen: European-style    | burni, i nukot              |
| Beach: Available           | Condo / Apartment           |
| Garden: Small              |                             |
| Car park: Not Mentioned    | Agent Information           |
| Swimming Pool: Communal    | organ@millennium.realestate |
| Sale Price : 7.3M THB      |                             |

## Description

The condominium is located at Surin Beach and just only 650 m. from Bangtao Beach. The unit is matched by layout plan offering full facility area and fully furnished for moving in. High quality materials are used as recommended by experienced engineer. Lobby looks luxurious in hotel style and accommodates your everyday holiday with 3 different styles of swimming pool plus the best facilities on rooftop that offers 360 degree of ocean and mountain views.