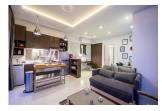

## Amazing new project minutes away from the beach (PSRC2232)

| Details                    | Features                    |
|----------------------------|-----------------------------|
| Bedrooms: 1                | WiFi in Public Area         |
| Bathrooms: 1               | Cable TV                    |
| Floors: Not Mentioned      | Gym                         |
| Floor No: 6                | Manned Security             |
| Interior size: 66 sq.m.    | Keycard                     |
| Land size: Not Mentioned   | CCTV                        |
| Exterior size: 4 sq.m.     | Room Service                |
| Total Built Area: 70 sq.m. |                             |
| Furniture: Fully furnished | Surin, Phuket               |
| Kitchen: European-style    | burni, i nukot              |
| Beach: Available           | Condo / Apartment           |
| Garden: Small              |                             |
| Car park: Not Mentioned    | Agent Information           |
| Swimming Pool: Communal    | organ@millennium.realestate |
| Sale Price : 7.3M THB      |                             |

## Description

The condominium is located at Surin Beach and just only 650 m. from Bangtao Beach. The unit is matched by layout plan offering full facility area and fully furnished for moving in. High quality materials are used as recommended by experienced engineer. Lobby looks luxurious in hotel style and accommodates your everyday holiday with 3 different styles of swimming pool plus the best facilities on rooftop that offers 360 degree of ocean and mountain views.