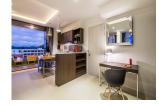

## Amazing new project minutes away from the beach (PSRC2232)

| Details                    | Features                    |
|----------------------------|-----------------------------|
| Bedrooms: 1                | WiFi in Public Area         |
| Bathrooms: 1               | Cable TV                    |
| Floors: Not Mentioned      | Gym                         |
| Floor No: 6                | Manned Security             |
| Interior size: 66 sq.m.    | Keycard                     |
| Land size: Not Mentioned   | CCTV                        |
| Exterior size: 4 sq.m.     | Room Service                |
| Total Built Area: 70 sq.m. |                             |
| Furniture: Fully furnished | Surin, Phuket               |
| Kitchen: European-style    | burni, i nukot              |
| Beach: Available           | Condo / Apartment           |
| Garden: Small              |                             |
| Car park: Not Mentioned    | Agent Information           |
| Swimming Pool: Communal    | organ@millennium.realestate |
| Sale Price : 7.3M THB      |                             |

## Description

The condominium is located at Surin Beach and just only 650 m. from Bangtao Beach. The unit is matched by layout plan offering full facility area and fully furnished for moving in. High quality materials are used as recommended by experienced engineer. Lobby looks luxurious in hotel style and accommodates your everyday holiday with 3 different styles of swimming pool plus the best facilities on rooftop that offers 360 degree of ocean and mountain views.