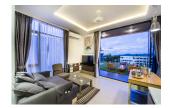

## Amazing new project minutes away from the beach (PSRC2232)

| Details                    | Features                    |
|----------------------------|-----------------------------|
| Bedrooms: 1                | WiFi in Public Area         |
| Bathrooms: 1               | Cable TV                    |
| Floors: Not Mentioned      | Gym                         |
| Floor No: 6                | Manned Security             |
| Interior size: 66 sq.m.    | Keycard                     |
| Land size: Not Mentioned   | CCTV                        |
| Exterior size: 4 sq.m.     | Room Service                |
| Total Built Area: 70 sq.m. |                             |
| Furniture: Fully furnished | Surin, Phuket               |
| Kitchen: European-style    | burni, i nukot              |
| Beach: Available           | Condo / Apartment           |
| Garden: Small              |                             |
| Car park: Not Mentioned    | Agent Information           |
| Swimming Pool: Communal    | organ@millennium.realestate |
| Sale Price : 7.3M THB      |                             |

## Description

The condominium is located at Surin Beach and just only 650 m. from Bangtao Beach. The unit is matched by layout plan offering full facility area and fully furnished for moving in. High quality materials are used as recommended by experienced engineer. Lobby looks luxurious in hotel style and accommodates your everyday holiday with 3 different styles of swimming pool plus the best facilities on rooftop that offers 360 degree of ocean and mountain views.