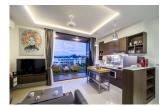

## Amazing new project minutes away from the beach (PSRC2232)

| Details                    | Features                    |
|----------------------------|-----------------------------|
| Bedrooms: 1                | WiFi in Public Area         |
| Bathrooms: 1               | Cable TV                    |
| Floors: Not Mentioned      | Gym                         |
| Floor No: 6                | Manned Security             |
| Interior size: 66 sq.m.    | Keycard                     |
| Land size: Not Mentioned   | CCTV                        |
| Exterior size: 4 sq.m.     | Room Service                |
| Total Built Area: 70 sq.m. |                             |
| Furniture: Fully furnished | Surin, Phuket               |
| Kitchen: European-style    | burni, i nukot              |
| Beach: Available           | Condo / Apartment           |
| Garden: Small              |                             |
| Car park: Not Mentioned    | Agent Information           |
| Swimming Pool: Communal    | organ@millennium.realestate |
| Sale Price : 7.3M THB      |                             |

## Description

The condominium is located at Surin Beach and just only 650 m. from Bangtao Beach. The unit is matched by layout plan offering full facility area and fully furnished for moving in. High quality materials are used as recommended by experienced engineer. Lobby looks luxurious in hotel style and accommodates your everyday holiday with 3 different styles of swimming pool plus the best facilities on rooftop that offers 360 degree of ocean and mountain views.