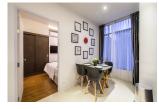

## Amazing new project minutes away from the beach (PSRC2232)

| Details                    | Features                    |
|----------------------------|-----------------------------|
| Bedrooms: 1                | WiFi in Public Area         |
| Bathrooms: 1               | Cable TV                    |
| Floors: Not Mentioned      | Gym                         |
| Floor No: 6                | Manned Security             |
| Interior size: 66 sq.m.    | Keycard                     |
| Land size: Not Mentioned   | CCTV                        |
| Exterior size: 4 sq.m.     | Room Service                |
| Total Built Area: 70 sq.m. |                             |
| Furniture: Fully furnished | Surin, Phuket               |
| Kitchen: European-style    | burni, i nukot              |
| Beach: Available           | Condo / Apartment           |
| Garden: Small              |                             |
| Car park: Not Mentioned    | Agent Information           |
| Swimming Pool: Communal    | organ@millennium.realestate |
| Sale Price : 7.3M THB      |                             |

## Description

The condominium is located at Surin Beach and just only 650 m. from Bangtao Beach. The unit is matched by layout plan offering full facility area and fully furnished for moving in. High quality materials are used as recommended by experienced engineer. Lobby looks luxurious in hotel style and accommodates your everyday holiday with 3 different styles of swimming pool plus the best facilities on rooftop that offers 360 degree of ocean and mountain views.