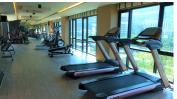

## Amazing new project minutes away from the beach (PSRC2232)

| Details                    | Features                    |
|----------------------------|-----------------------------|
| Bedrooms: 1                | WiFi in Public Area         |
| Bathrooms: 1               | Cable TV                    |
| Floors: Not Mentioned      | Gym                         |
| Floor No: 6                | Manned Security             |
| Interior size: 66 sq.m.    | Keycard                     |
| Land size: Not Mentioned   | CCTV                        |
| Exterior size: 4 sq.m.     | Room Service                |
| Total Built Area: 70 sq.m. |                             |
| Furniture: Fully furnished | Surin, Phuket               |
| Kitchen: European-style    | burni, i nukot              |
| Beach: Available           | Condo / Apartment           |
| Garden: Small              |                             |
| Car park: Not Mentioned    | Agent Information           |
| Swimming Pool: Communal    | organ@millennium.realestate |
| Sale Price : 7.3M THB      |                             |

## Description

The condominium is located at Surin Beach and just only 650 m. from Bangtao Beach. The unit is matched by layout plan offering full facility area and fully furnished for moving in. High quality materials are used as recommended by experienced engineer. Lobby looks luxurious in hotel style and accommodates your everyday holiday with 3 different styles of swimming pool plus the best facilities on rooftop that offers 360 degree of ocean and mountain views.