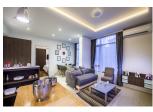

## Amazing new project minutes away from the beach (PSRC2232)

| Details                    | Features                    |
|----------------------------|-----------------------------|
| Bedrooms: 1                | WiFi in Public Area         |
| Bathrooms: 1               | Cable TV                    |
| Floors: Not Mentioned      | Gym                         |
| Floor No: 6                | Manned Security             |
| Interior size: 66 sq.m.    | Keycard                     |
| Land size: Not Mentioned   | CCTV                        |
| Exterior size: 4 sq.m.     | Room Service                |
| Total Built Area: 70 sq.m. |                             |
| Furniture: Fully furnished | Surin, Phuket               |
| Kitchen: European-style    | burni, i nukot              |
| Beach: Available           | Condo / Apartment           |
| Garden: Small              |                             |
| Car park: Not Mentioned    | Agent Information           |
| Swimming Pool: Communal    | organ@millennium.realestate |
| Sale Price : 7.3M THB      |                             |

## Description

The condominium is located at Surin Beach and just only 650 m. from Bangtao Beach. The unit is matched by layout plan offering full facility area and fully furnished for moving in. High quality materials are used as recommended by experienced engineer. Lobby looks luxurious in hotel style and accommodates your everyday holiday with 3 different styles of swimming pool plus the best facilities on rooftop that offers 360 degree of ocean and mountain views.