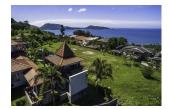

## Impressive Thai Bali style, 7 bedroom sea view villa (PKLH2234)

| Details                      | Features                    |
|------------------------------|-----------------------------|
| Bedrooms: 7                  | Spa                         |
| Bathrooms: 7                 | WiFi in Public Area         |
| Floors: Not Mentioned        | Cable TV                    |
| Interior size: 750 sq.m.     | Sauna                       |
| Land size: 2400 sq.m.        | Jacuzzi                     |
| Exterior size: 850 sq.m.     | Gym                         |
| Total Built Area: 1600 sq.m. | -                           |
| Furniture: Fully furnished   | Kalim, Phuket               |
| Kitchen: European-style      |                             |
| Beach: Available             | Villa / House               |
| Garden: Large                |                             |
| Car park: Not Mentioned      | Agent Information           |
| Swimming Pool: Private       | organ@millennium.realestate |
| Sale Price : 140M THB        |                             |

## Description

The villa has 7 large bedrooms all with king size beds and with ensuite bathrooms. The separate maids quarters are large and well enough appointed so that another two guest rooms are possible if required. Two of these bedrooms are either side of the main ground floor area accessed by covered walkways to protect from sun and rain. A further ground floor guest bedroom forward of the main property in its own pavilion, but also accessed by covered walkway. The master bedroom with large bathtub and terrace area along with a second main bedroom is on the upper floor. Also on the ground floor are a number of other rooms which give this villa a sense of completeness. They include a dedicated separate office, a well-equipped gymnasium, a steam room and dry sauna. There are two first floor salas, one for dining, the other with twin massage beds. The front of the villa comprises lawns with a central placed infinity edge swimming pool and Jacuzzi with wide open air decking for multiple sun loungers.Behind the main house is a separate maid's villa with laundry, two maids rooms and additional storage. This could easily be converted or utilized as further guest accommodation. Other interesting features of the property include a large dog house with fenced in alley way for the dogs to run around without entering the main property. CCTV security cameras monitor the property. The house has extensive external lighting or the villa and it's grounds whilst an integrated sprinkler system has been installed to keep the whole property lush and green.