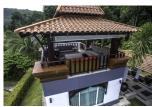

## Description

The villa has 7 large bedrooms all with king size beds and with ensuite bathrooms. The separate maids quarters are large and well enough appointed so that another two guest rooms are possible if required. Two of these bedrooms are either side of the main ground floor area accessed by covered walkways to protect from sun and rain. A further ground floor guest bedroom forward of the main property in its own pavilion, but also accessed by covered walkway. The master bedroom with large bathtub and terrace area along with a second main bedroom is on the upper floor. Also on the ground floor are a number of other rooms which give this villa a sense of completeness. They include a dedicated separate office, a well-equipped gymnasium, a steam room and dry sauna. There are two first floor salas, one for dining, the other with twin massage beds. The front of the villa comprises lawns with a central placed infinity edge swimming pool and Jacuzzi with wide open air decking for multiple sun loungers.Behind the main house is a separate maid's villa with laundry, two maids rooms and additional storage. This could easily be converted or utilized as further guest accommodation. Other interesting features of the property include a large dog house with fenced in alley way for the dogs to run around without entering the main property. CCTV security cameras monitor the property. The house has extensive external lighting or the villa and it's grounds whilst an integrated sprinkler system has been installed to keep the whole property lush and green.