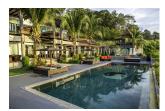

## Impressive Thai Bali style, 7 bedroom sea view villa (PKLH2234)

| Details                      | Features                    |
|------------------------------|-----------------------------|
| Bedrooms: 7                  | Spa                         |
| Bathrooms: 7                 | WiFi in Public Area         |
| Floors: Not Mentioned        | Cable TV                    |
| Interior size: 750 sq.m.     | Sauna                       |
| Land size: 2400 sq.m.        | Jacuzzi                     |
| Exterior size: 850 sq.m.     | Gym                         |
| Total Built Area: 1600 sq.m. | -                           |
| Furniture: Fully furnished   | Kalim, Phuket               |
| Kitchen: European-style      |                             |
| Beach: Available             | Villa / House               |
| Garden: Large                |                             |
| Car park: Not Mentioned      | Agent Information           |
| Swimming Pool: Private       | organ@millennium.realestate |
| Sale Price : 140M THB        |                             |

## Description

The villa has 7 large bedrooms all with king size beds and with ensuite bathrooms. The separate maids quarters are large and well enough appointed so that another two guest rooms are possible if required. Two of these bedrooms are either side of the main ground floor area accessed by covered walkways to protect from sun and rain. A further ground floor guest bedroom forward of the main property in its own pavilion, but also accessed by covered walkway. The master bedroom with large bathtub and terrace area along with a second main bedroom is on the upper floor. Also on the ground floor are a number of other rooms which give this villa a sense of completeness. They include a dedicated separate office, a well-equipped gymnasium, a steam room and dry sauna. There are two first floor salas, one for dining, the other with twin massage beds. The front of the villa comprises lawns with a central placed infinity edge swimming pool and Jacuzzi with wide open air decking for multiple sun loungers.Behind the main house is a separate maid's villa with laundry, two maids rooms and additional storage. This could easily be converted or utilized as further guest accommodation. Other interesting features of the property include a large dog house with fenced in alley way for the dogs to run around without entering the main property. CCTV security cameras monitor the property. The house has extensive external lighting or the villa and it's grounds whilst an integrated sprinkler system has been installed to keep the whole property lush and green.