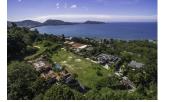

## Impressive Thai Bali style, 7 bedroom sea view villa (PKLH2234)

| Details                      | Features                    |
|------------------------------|-----------------------------|
| Bedrooms: 7                  | Spa                         |
| Bathrooms: 7                 | WiFi in Public Area         |
| Floors: Not Mentioned        | Cable TV                    |
| Interior size: 750 sq.m.     | Sauna                       |
| Land size: 2400 sq.m.        | Jacuzzi                     |
| Exterior size: 850 sq.m.     | Gym                         |
| Total Built Area: 1600 sq.m. | -                           |
| Furniture: Fully furnished   | Kalim, Phuket               |
| Kitchen: European-style      |                             |
| Beach: Available             | Villa / House               |
| Garden: Large                |                             |
| Car park: Not Mentioned      | Agent Information           |
| Swimming Pool: Private       | organ@millennium.realestate |
| Sale Price : 140M THB        |                             |

## Description

The villa has 7 large bedrooms all with king size beds and with ensuite bathrooms. The separate maids quarters are large and well enough appointed so that another two guest rooms are possible if required. Two of these bedrooms are either side of the main ground floor area accessed by covered walkways to protect from sun and rain. A further ground floor guest bedroom forward of the main property in its own pavilion, but also accessed by covered walkway. The master bedroom with large bathtub and terrace area along with a second main bedroom is on the upper floor. Also on the ground floor are a number of other rooms which give this villa a sense of completeness. They include a dedicated separate office, a well-equipped gymnasium, a steam room and dry sauna. There are two first floor salas, one for dining, the other with twin massage beds. The front of the villa comprises lawns with a central placed infinity edge swimming pool and Jacuzzi with wide open air decking for multiple sun loungers.Behind the main house is a separate maid's villa with laundry, two maids rooms and additional storage. This could easily be converted or utilized as further guest accommodation. Other interesting features of the property include a large dog house with fenced in alley way for the dogs to run around without entering the main property. CCTV security cameras monitor the property. The house has extensive external lighting or the villa and it's grounds whilst an integrated sprinkler system has been installed to keep the whole property lush and green.