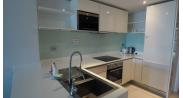

## **Details**

**Bedrooms:** 1 **Bathrooms:** 1

Floors: Not Mentioned

Floor No: 3

Interior size: 54.91 sq.m. Land size: Not Mentioned Exterior size: 13.35 sq.m. Total Built Area: 68.26 sq.m. Furniture: Fully furnished Kitchen: European-style

## **Description**

One bedroom sea view with jacuzzi in Kalim bay. The project features as Hotel facilities, Villas, Condominiums and Vacation homes nestled together to create vibrant communities. Located in the beautiful Patong hill side and the nest of peaceful residential area away from it all, yet it took just 5 minutes from the most popular attractions and activities in centre of Patong.