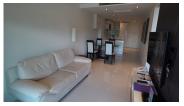

## **Details**

**Bedrooms:** 1 **Bathrooms:** 1

Floors: Not Mentioned

Floor No: 3

Interior size: 54.91 sq.m. Land size: Not Mentioned Exterior size: 13.35 sq.m. Total Built Area: 68.26 sq.m. Furniture: Fully furnished Kitchen: European-style

## **Description**

One bedroom sea view with jacuzzi in Kalim bay. The project features as Hotel facilities, Villas, Condominiums and Vacation homes nestled together to create vibrant communities. Located in the beautiful Patong hill side and the nest of peaceful residential area away from it all, yet it took just 5 minutes from the most popular attractions and activities in centre of Patong.