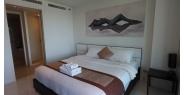

## **Details**

**Bedrooms:** 1 **Bathrooms:** 1

Floors: Not Mentioned

Floor No: 3

Interior size: 54.91 sq.m. Land size: Not Mentioned Exterior size: 13.35 sq.m. Total Built Area: 68.26 sq.m. Furniture: Fully furnished Kitchen: European-style