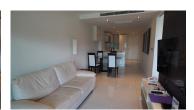

## **Details**

**Bedrooms:** 1 **Bathrooms:** 1

Floors: Not Mentioned

Floor No: 3

Interior size: 54.91 sq.m. Land size: Not Mentioned Exterior size: 13.35 sq.m. Total Built Area: 68.26 sq.m. Furniture: Fully furnished Kitchen: European-style