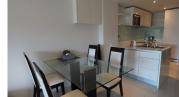

## **Details**

**Bedrooms:** 1 **Bathrooms:** 1

Floors: Not Mentioned

Floor No: 3

Interior size: 54.91 sq.m. Land size: Not Mentioned Exterior size: 13.35 sq.m. Total Built Area: 68.26 sq.m. Furniture: Fully furnished Kitchen: European-style