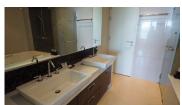

## **Details**

**Bedrooms:** 1 **Bathrooms:** 1

Floors: Not Mentioned

Floor No: 3

Interior size: 54.91 sq.m. Land size: Not Mentioned Exterior size: 13.35 sq.m. Total Built Area: 68.26 sq.m. Furniture: Fully furnished Kitchen: European-style