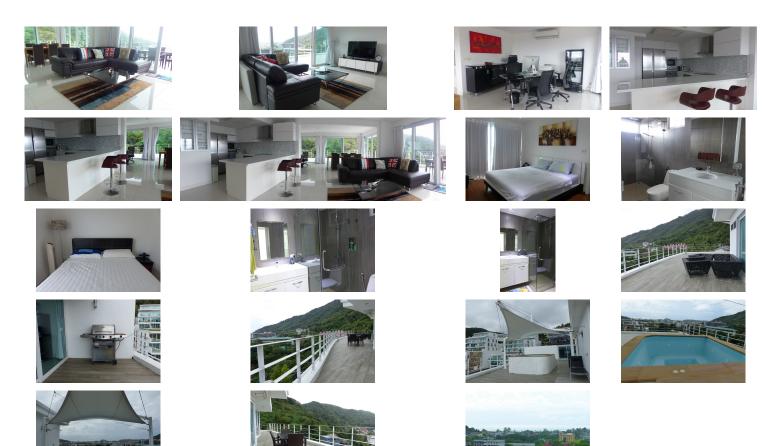

## Sea View Condominium In Kata (PKTC2251)

| Details                               | Features                    |
|---------------------------------------|-----------------------------|
| Bedrooms: 2                           | WiFi in Public Area         |
| Bathrooms: 2                          | Cable TV                    |
| Floors: 6                             | Jacuzzi                     |
| Floor No: 6                           | Manned Security             |
| Interior size: 130 sq.m.              | CCTV                        |
| Land size: Not Mentioned              |                             |
| Exterior size: 112 sq.m.              | Kata, Phuket                |
| Total Built Area: 242 sq.m.           | Tutu, Thurot                |
| Furniture: Fully furnished            | Condo / Apartment           |
| Kitchen: European-style               | Agent Information           |
| Beach: Not Available                  |                             |
| Garden: None                          | organ@millennium.realestate |
| Car park: Not Mentioned               |                             |
| Swimming Pool: Private                |                             |
| Sale Price : 21M THB                  |                             |
| Common area fee per month : 14200 THB |                             |

Description

Two bedroom sea view condominium with large terrace and private Jacuzzi.