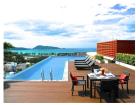

## **Description**

Nice studio condominium with part of sea view, comprise with fully furnished, living area, dining area, kitchen, gym and communal pool. Just 500 meters to the Beach.

## **Features**

WiFi in Public Area

Cable TV Gym

Manned Security

**CCTV** 

Patong, Phuket

Condo / Apartment

Agent Information