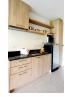

## **Details**

**Bedrooms:** 0 **Bathrooms**: 1 Floors: 7 Floor No: 5

Interior size: 38 sq.m. Land size: Not Mentioned Exterior size: Not Mentioned Total Built Area: 38 sq.m. Furniture: Fully furnished Kitchen: European-style

## **Description**

Nice studio condominium with part of sea view, comprise with fully furnished, living area, dining area, kitchen, gym and communal pool. Just 500 meters to the Beach.