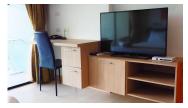

## **Details**

**Bedrooms:** 0 **Bathrooms**: 1 Floors: 7 Floor No: 5

Interior size: 38 sq.m. Land size: Not Mentioned Exterior size: Not Mentioned Total Built Area: 38 sq.m. Furniture: Fully furnished Kitchen: European-style

## **Description**

Nice studio condominium with part of sea view, comprise with fully furnished, living area, dining area, kitchen, gym and communal pool. Just 500 meters to the Beach.