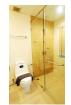

## **Details**

**Bedrooms:** 0 **Bathrooms**: 1 Floors: 7 Floor No: 5

Interior size: 38 sq.m. Land size: Not Mentioned Exterior size: Not Mentioned Total Built Area: 38 sq.m. Furniture: Fully furnished Kitchen: European-style